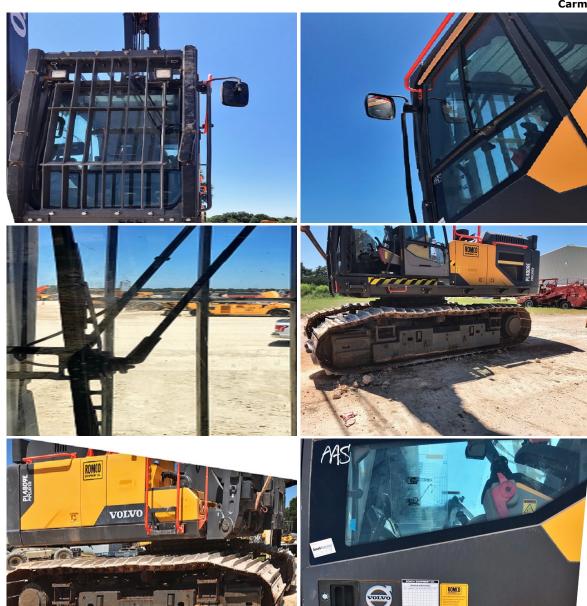

## **DEFICIENCY REVIEW**

| ITEM                                                       | QTY PRICE |
|------------------------------------------------------------|-----------|
| 1. Cab Bottom Dented- Not Repaired                         | \$0.00    |
| 2. Cab Left Front Grab Iron Dented- Not Repaired           | \$0.00    |
| 3. Cab Lower Front Grab Iron Bent-<br>Repaired             | \$0.00    |
| 4. Cab Front Left Bumpers Bent- Not Repaired               | \$0.00    |
| 5. Right Front Step Access Panel Stuck<br>Closed- Repaired | \$0.00    |
| 6. Clean Engine and Hydraulic Pump<br>Bays- Done           | \$0.00    |
| 7. Dealer to Advixe is Service Due- No PM                  | \$0.00    |
| 8. Clean and Detailer- Done                                | \$0.00    |
| 9. Left Mirror Lens Cracked- Repaired                      | \$0.00    |
| 10. Front Windshield Wiper Torn-<br>Repaired               | \$0.00    |
| Total                                                      | \$0.00    |