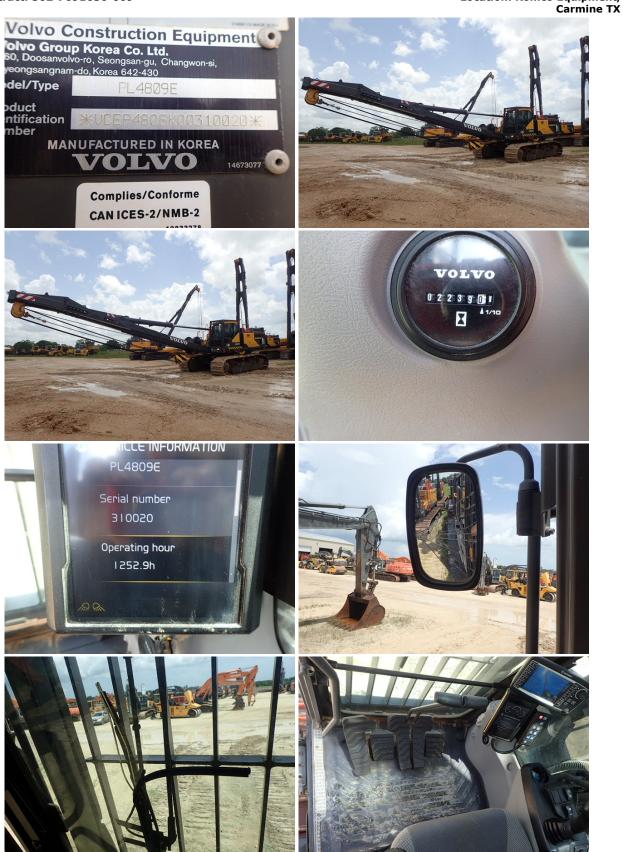

## **SPECIFICATIONS**

VIN 310020 LeaseInspector ID # 310020 Year 2017

Model Volvo PL4809D Location City Carmine

Location State TX

**General Specifications** 

New Hours 2239 Old Hours 2238 Lessee: Strike LLC Unit: 2017 Volvo PL4809D UNIT # 310020 Contract: 502-7691636-009 Location: Romco Equipment,

Carmine TX

ADDITIONAL FEATURES OF THIS VEHICLE COMMENTS

**Appraiser Comments:** 

**Creditor Comments:** 

**Public Comments:** 

Starts/Runs: Yes Overall: Fair Lessee: Strike LLC Unit: 2017 Volvo PL4809D UNIT # 310020 Contract: 502-7691636-009 Location: Romco Equipment, Carmine TX