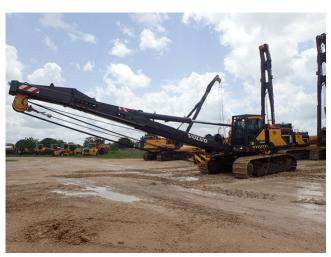

Lessee: Strike LLC Unit: 2017 Volvo PL4809D UNIT # 310020 Contract: 502-7691636-009 Location: Romco Equipment, Carmine TX

## **SPECIFICATIONS**

VIN 310020 LeaseInspector ID # 310020 Year 2017

Model Volvo PL4809D Location City Carmine

Location State TX

**General Specifications** 

New Hours 2239 Old Hours 2238 Lessee: Strike LLC Unit: 2017 Volvo PL4809D UNIT # 310020 Contract: 502-7691636-009 Location: Romco Equipment,