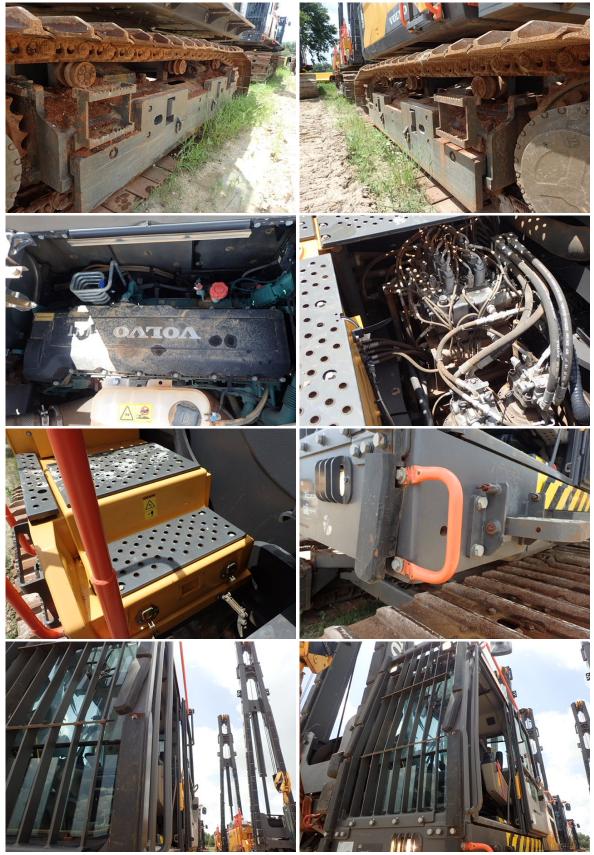

## **DEFICIENCY REVIEW**

| ITEM                                                       | QTY PRICE |
|------------------------------------------------------------|-----------|
| 1. Cab Bottom Dented- Not Repaired                         | \$0.00    |
| 2. Cab Left Front Grab Iron Dented- Not Repaired           | \$0.00    |
| 3. Cab Lower Front Grab Iron Bent-<br>Repaired             | \$0.00    |
| 4. Cab Front Left Bumpers Bent- Not Repaired               | \$0.00    |
| 5. Right Front Step Access Panel Stuck<br>Closed- Repaired | \$0.00    |
| 6. Clean Engine and Hydraulic Pump<br>Bays- Done           | \$0.00    |
| 7. Dealer to Advixe is Service Due- No PM                  | \$0.00    |
| 8. Clean and Detailer- Done                                | \$0.00    |
| 9. Left Mirror Lens Cracked- Repaired                      | \$0.00    |
| 10. Front Windshield Wiper Torn-<br>Repaired               | \$0.00    |
| Total                                                      | \$0.00    |