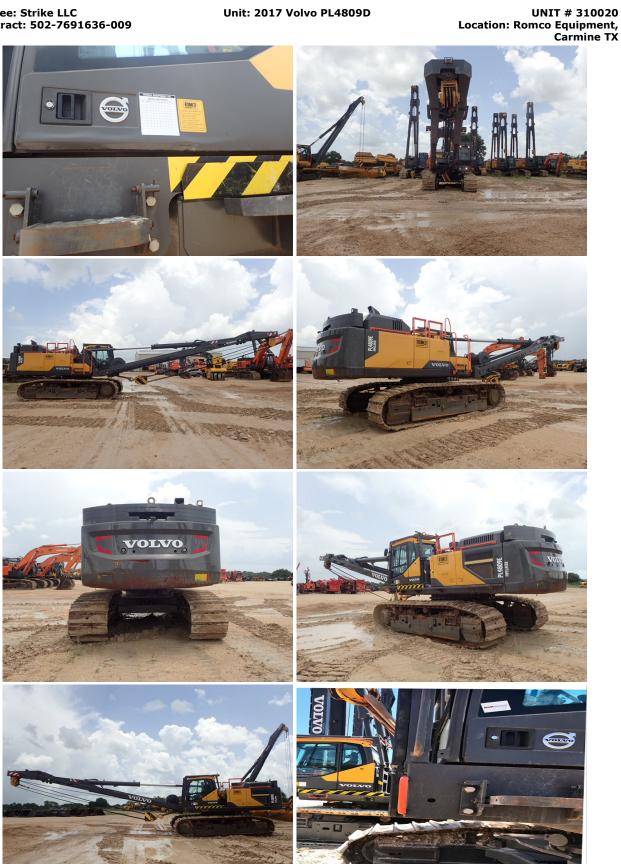

Lessee: Strike LLC Unit: 2017 Volvo PL4809D UNIT # 310020 Contract: 502-7691636-009 Location: Romco Equipment,

Lessee: Strike LLC Contract: 502-7691636-009

UNIT # 310020 Location: Romco Equipment, Carmine TX Unit: 2017 Volvo PL4809D

Lessee: Strike LLC Contract: 502-7691636-009 Unit: 2017 Volvo PL4809D

Lessee: Strike LLC Unit: 2017 Volvo PL4809D Contract: 502-7691636-009 Location

UNIT # 310020 Location: Romco Equipment, Carmine TX