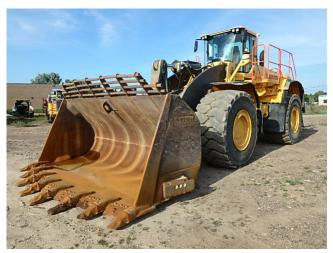

Unit: 2017 Volvo L350F

Lessee: Mathy Construction Company Contract: 502-7613822-053 UNIT # 1909 Location: Aring Equipment, Eau Claire WI

## **SPECIFICATIONS**

VIN 1909
LeaseInspector ID # 1909
Year 2017
Model Volvo L350F
Location City Eau Claire
Location State WI

**General Specifications** 

New Hours 3663 Old Hours 3654 Lessee: Mathy Construction Unit: 2017 Volvo L350F UNIT # 1909