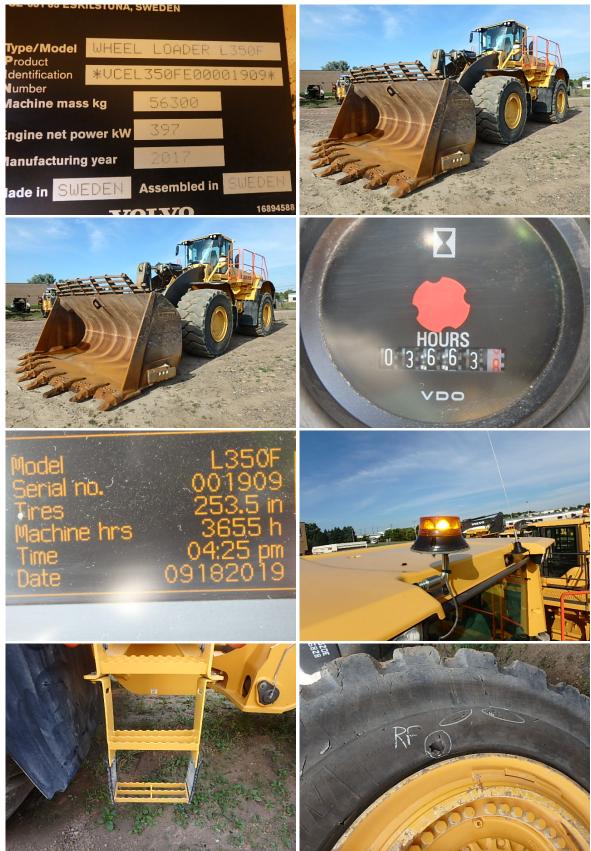

## **SPECIFICATIONS**

VIN 1909
LeaseInspector ID # 1909
Year 2017
Model Volvo L350F
Location City Eau Claire
Location State WI

**General Specifications** 

New Hours 3663 Old Hours 3654 Lessee: Mathy Construction Unit: 2017 Volvo L350F UNIT # 1909

## **DEFICIENCY REVIEW**

| ITEM                                                         | QTY PRICE |
|--------------------------------------------------------------|-----------|
| 1. Right Side Forward Lower Step<br>Assembly Bent- Repaired  | \$0.00    |
| 2. Clean Machine Inside, Out, Engine,<br>Undercarriage- Done | \$0.00    |
| 3. Dealer to Verify Tire Cuts are Cosmetic Only- Verfied     | \$0.00    |
| 4. Dealer to Determine is Serivce is Due- Verified           | \$0.00    |
| 5. Air Cleaners Dirty- Not Repaired                          | \$0.00    |
| 6. Engine Oil Level High- Repaired                           | \$0.00    |
| 7. Collection at Left Side Rear Corner of Engine- Repaired   | \$0.00    |
| 8. Radiator Dirty- Repaired                                  | \$0.00    |
| 9. Coolers Dirty- Repaired                                   | \$0.00    |
| 10. Light Beacon on Roof Inop- Repaired                      | \$0.00    |
| 11. Front Tires Sidewalls Cut- Not Repaired                  | \$0.00    |
| Total                                                        | \$0.00    |