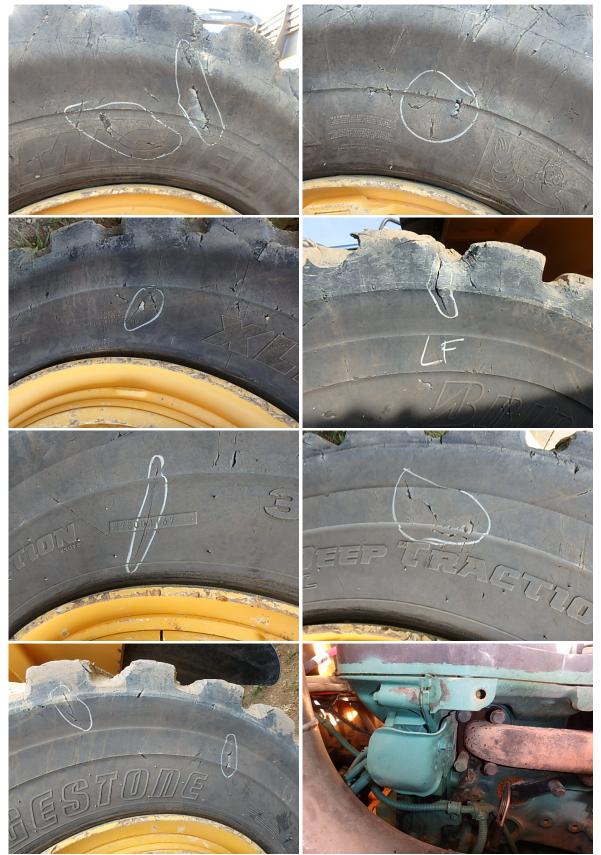

## **DEFICIENCY REVIEW**

| ITEM                                                         | QTY PRICE |
|--------------------------------------------------------------|-----------|
| 1. Right Side Forward Lower Step<br>Assembly Bent- Repaired  | \$0.00    |
| 2. Clean Machine Inside, Out, Engine,<br>Undercarriage- Done | \$0.00    |
| 3. Dealer to Verify Tire Cuts are Cosmetic Only- Verfied     | \$0.00    |
| 4. Dealer to Determine is Serivce is Due- Verified           | \$0.00    |
| 5. Air Cleaners Dirty- Not Repaired                          | \$0.00    |
| 6. Engine Oil Level High- Repaired                           | \$0.00    |
| 7. Collection at Left Side Rear Corner of Engine- Repaired   | \$0.00    |
| 8. Radiator Dirty- Repaired                                  | \$0.00    |
| 9. Coolers Dirty- Repaired                                   | \$0.00    |
| 10. Light Beacon on Roof Inop- Repaired                      | \$0.00    |
| 11. Front Tires Sidewalls Cut- Not Repaired                  | \$0.00    |
| Total                                                        | \$0.00    |