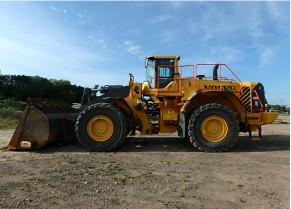

Unit: 2017 Volvo L350F **Lessee: Mathy Construction** Company

Contract: 502-7613822-053

**UNIT # 1909** Location: Aring Equipment, Eau Claire WI