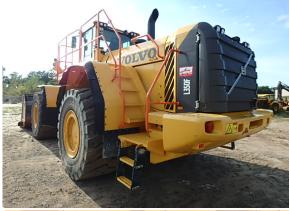

Unit: 2017 Volvo L350F

Lessee: Mathy Construction Company Contract: 502-7613822-053 UNIT # 1909 Location: Aring Equipment, Eau Claire WI

## **SPECIFICATIONS**

VIN 1909
LeaseInspector ID # 1909
Year 2017
Model Volvo L350F
Location City Eau Claire
Location State WI

**General Specifications** 

New Hours 3663 Old Hours 3654 Lessee: Mathy Construction Unit: 2017 Volvo L350F UNIT # 1909