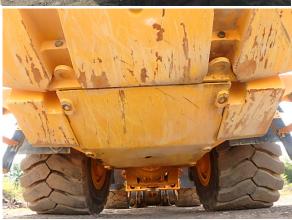

## **DEFICIENCY REVIEW**

| ITEM                                                         | QTY PRICE |
|--------------------------------------------------------------|-----------|
| 1. Right Side Forward Lower Step<br>Assembly Bent- Repaired  | \$0.00    |
| 2. Clean Machine Inside, Out, Engine,<br>Undercarriage- Done | \$0.00    |
| 3. Dealer to Verify Tire Cuts are Cosmetic Only- Verfied     | \$0.00    |
| 4. Dealer to Determine is Serivce is Due- Verified           | \$0.00    |
| 5. Air Cleaners Dirty- Not Repaired                          | \$0.00    |
| 6. Engine Oil Level High- Repaired                           | \$0.00    |
| 7. Collection at Left Side Rear Corner of Engine- Repaired   | \$0.00    |
| 8. Radiator Dirty- Repaired                                  | \$0.00    |
| 9. Coolers Dirty- Repaired                                   | \$0.00    |
| 10. Light Beacon on Roof Inop- Repaired                      | \$0.00    |
| 11. Front Tires Sidewalls Cut- Not Repaired                  | \$0.00    |
| Total                                                        | \$0.00    |