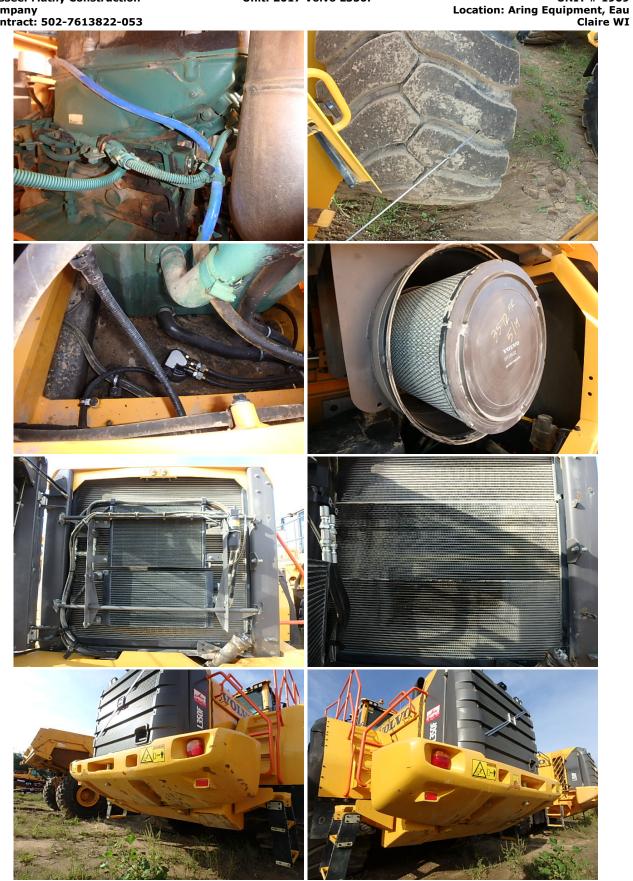

## **DEFICIENCY REVIEW**

| ITEM                                                         | QTY PRICE |
|--------------------------------------------------------------|-----------|
| 1. Right Side Forward Lower Step<br>Assembly Bent- Repaired  | \$0.00    |
| 2. Clean Machine Inside, Out, Engine,<br>Undercarriage- Done | \$0.00    |
| 3. Dealer to Verify Tire Cuts are Cosmetic Only- Verfied     | \$0.00    |
| 4. Dealer to Determine is Serivce is Due- Verified           | \$0.00    |
| 5. Air Cleaners Dirty- Not Repaired                          | \$0.00    |
| 6. Engine Oil Level High- Repaired                           | \$0.00    |
| 7. Collection at Left Side Rear Corner of Engine- Repaired   | \$0.00    |
| 8. Radiator Dirty- Repaired                                  | \$0.00    |
| 9. Coolers Dirty- Repaired                                   | \$0.00    |
| 10. Light Beacon on Roof Inop- Repaired                      | \$0.00    |
| 11. Front Tires Sidewalls Cut- Not Repaired                  | \$0.00    |
| Total                                                        | \$0.00    |