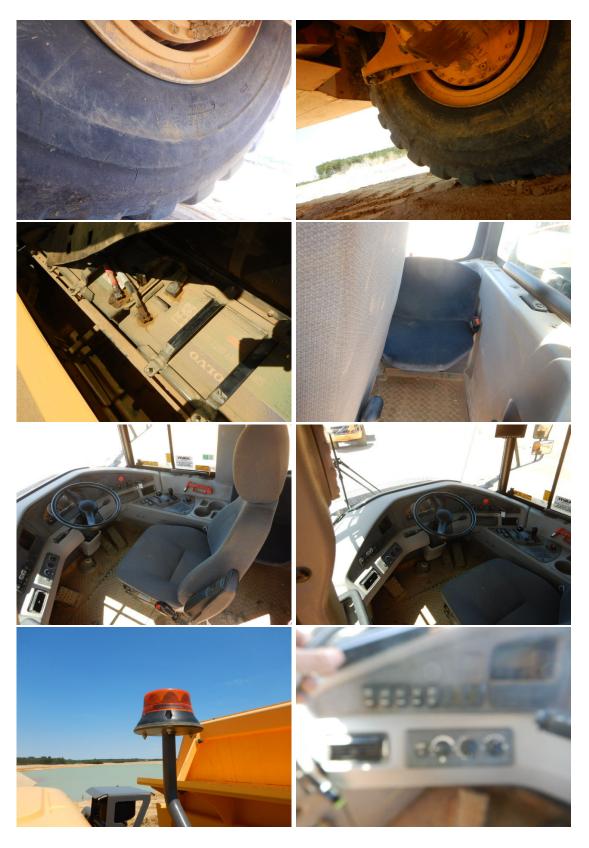

#### **Interior Section**

| Glass:                  | Good | Neutral Start Switch:    | Good          |  |
|-------------------------|------|--------------------------|---------------|--|
| Mirrors:                | Good | Fire Suppression System: | Not Available |  |
| Seat Belt:              | Good | Horn:                    | Good          |  |
| Back Up Alarm:          | Good |                          |               |  |
| Fan Guards:             | Good |                          |               |  |
| NOTES:                  |      | -                        |               |  |
| ODEDATOR AREA.          |      |                          |               |  |
| OPERATOR AREA:          |      |                          |               |  |
| Dash Console:           | Good | Seat Cushion:            | Good          |  |
| Meter:                  | Good | Arm Rests:               | Good          |  |
| Gauges:                 | Good | Floor Boards/Mats:       | Good          |  |
| Control Pattern Decals: | Good | EMS Panel:               | Good          |  |
| Switches:               | Good | Warnings:                | Good          |  |
| Windshield Wipers:      | Good | Door Latches:            | Good          |  |
| Heater:                 | Good | Current Parts Manual:    | No            |  |
|                         | Good | Current Safety Manual:   | No            |  |
| A/C:                    |      | Current O&M Manual:      | Yes           |  |

#### **Power Systems**

| ENGINE:                  |            |                        |                |   |
|--------------------------|------------|------------------------|----------------|---|
| Engine Make Model:       | Volvo D16J | Oil Pressure:          | Normal         |   |
| Engine S/N:              | 101072     | Smoke:                 | No             |   |
| Engine Hours:            | 1882       | Smoke Color:           | Not Applicable |   |
| Oil Leaks:               | No         | TurboCharger:          | Good           |   |
| Blow-by:                 | No         | Fuel Injection System: | Good           |   |
| Knocking:                | No         | Governor:              | Good           |   |
| Compression in Radiator: | No         | Engine Supports:       | Good           |   |
| Water in Oil:            | No         | Air Cleaners:          | Good           |   |
| Fluid Level OK?:         | Yes        |                        |                |   |
| Anit-Freeze Color:       | Yellow     |                        |                |   |
| NOTES:                   |            | •                      |                |   |
| COOLING SYSTEM:          |            |                        |                |   |
| Radiator:                | Good       | Fan:                   | Good           |   |
| Coolers:                 | Good       | Fan Drive:             | Good           |   |
| Hoses:                   | Good       | Belts:                 | Good           |   |
| Water Pump:              | Good       | Pulleys:               | Good           |   |
| NOTES:                   |            |                        |                |   |
| ELECTRICAL SYSTEM        |            |                        |                |   |
| Batteries:               | Good       | Wiring:                | Good           | • |
| Battery Cables:          | Good       | Pre-Heater:            | Good           |   |
| Starter:                 | Good       | Lighting:              | Good           |   |
| Alternator:              | Good       |                        |                |   |
| NOTES:                   |            | ·                      |                |   |

#### **Tires**

| TIRES:                             |                            |                             |      |      |               |       |                            |                             |
|------------------------------------|----------------------------|-----------------------------|------|------|---------------|-------|----------------------------|-----------------------------|
| Front Tire Size:                   | <b>Left:</b> 29.5R25 - 58% | <b>Right:</b> 29.5R25 - 70% | Rear | Tire | Size 1:       |       | <b>Left:</b> 29.5R25 - 60% | Right: 29.5R25<br>- 49%     |
| Front Tire Brand: Left:            | Bridgestone Rig            | ght: Bridgestone            | Rear | Tire | Brand 1:      | Left: | Bridgestone Rig            | ght: Bridgestone            |
| Front Tire Radial or Bias:         | Left: Radial               | Right: Radial               | Rear | Tire | Radial or Bia | ıs:   | Left: Radial               | Right: Radial               |
| Front Tire Measurement:            | Left: 32/32                | Right: 39/32                | Rear | Tire | Measuremen    | it 1: | Left: 33/32                | Right: 27/32                |
|                                    |                            |                             | Rear | Tire | Size 2:       |       | <b>Left:</b> 29.5R25 - 65% | <b>Right:</b> 29.5R25 - 43% |
|                                    |                            |                             | Rear | Tire | Brand 2:      | Left: | Bridgestone Rig            | ght: Bridgestone            |
|                                    |                            |                             | Rear | Tire | Radial or Bia | ıs:   | Left: Radial               | Right: Radial               |
|                                    |                            |                             | Rear | Tire | Measuremen    | ıt 2: | Left: 36/32                | Right: 24/32                |
| NOTES:<br>Tread Depth Wear Based O | n 55/32nds Nev             | v                           |      |      |               |       |                            |                             |