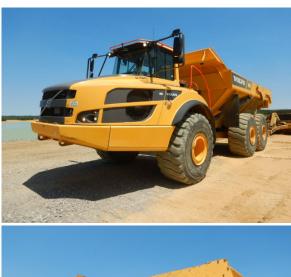

#### 2017 Volvo A40G

Atlantic Waste Landfill Waverly, VA 301-395-0291

- Rear vision system
- Air ride seat
- Air conditioning
- Rotating beacon
- Body exhaust heating kit
- Engine jake brake
- SMU/Hours: 1882
- Overall: Fair

- Radio
- Differential locks

**Serial #:** 341665

- Computer display
- Mudflaps
- Tailgate

Start Run: Yes

• Insp Date: 6/5/2019

2017 Volvo A40G (Continued)