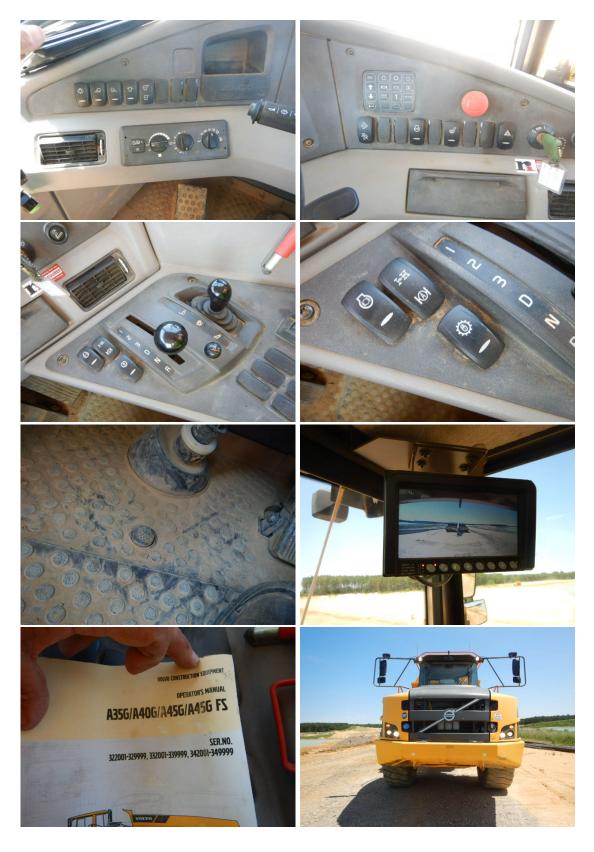

#### **Interior Section**

| Glass:                  | Good | Neutral Start Switch:    | Good          |  |
|-------------------------|------|--------------------------|---------------|--|
| Mirrors:                | Good | Fire Suppression System: | Not Available |  |
| Seat Belt:              | Good | Horn:                    | Good          |  |
| Back Up Alarm:          | Good |                          |               |  |
| Fan Guards:             | Good |                          |               |  |
| NOTES:                  |      | -                        |               |  |
| ODEDATOR AREA.          |      |                          |               |  |
| OPERATOR AREA:          |      |                          |               |  |
| Dash Console:           | Good | Seat Cushion:            | Good          |  |
| Meter:                  | Good | Arm Rests:               | Good          |  |
| Gauges:                 | Good | Floor Boards/Mats:       | Good          |  |
| Control Pattern Decals: | Good | EMS Panel:               | Good          |  |
| Switches:               | Good | Warnings:                | Good          |  |
| Windshield Wipers:      | Good | Door Latches:            | Good          |  |
| Heater:                 | Good | Current Parts Manual:    | No            |  |
|                         | Good | Current Safety Manual:   | No            |  |
| A/C:                    |      | Current O&M Manual:      | Yes           |  |