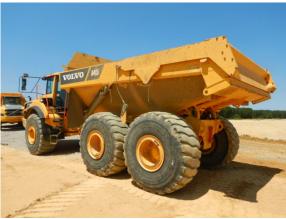

#### 2017 Volvo A40G

Atlantic Waste Landfill Waverly, VA 301-395-0291

- Rear vision system
- Air ride seat
- Air conditioning
- Rotating beacon
- Body exhaust heating kit
- Engine jake brake
- SMU/Hours: 1882
- Overall: Fair

- Radio
- Differential locks

**Serial #:** 341665

- Computer display
- Mudflaps
- Tailgate

Start Run: Yes

• Insp Date: 6/5/2019

2017 Volvo A40G (Continued)