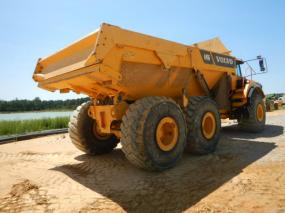

#### 2017 Volvo A40G

Atlantic Waste Landfill Waverly, VA 301-395-0291

- Rear vision system
- Air ride seat
- Air conditioning
- Rotating beacon
- Body exhaust heating kit
- Engine jake brake
- SMU/Hours: 1882
- Overall: Fair

- Radio
- Differential locks

**Serial #:** 341665

- Computer display
- Mudflaps
- Tailgate

Start Run: Yes

• Insp Date: 6/5/2019

2017 Volvo A40G (Continued)