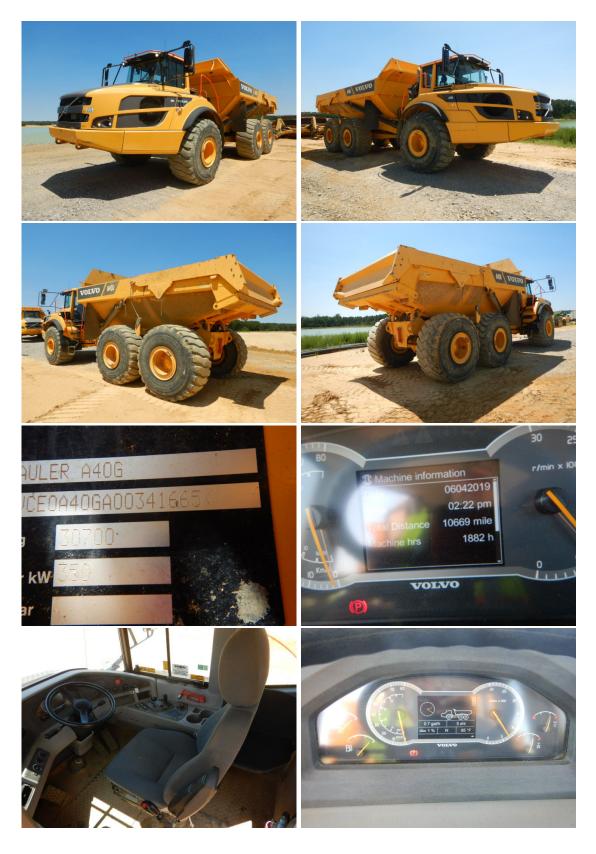

#### 2017 Volvo A40G

Atlantic Waste Landfill Waverly, VA 301-395-0291

- Rear vision system
- Air ride seat
- Air conditioning
- Rotating beacon
- Body exhaust heating kit
- Engine jake brake
- SMU/Hours: 1882
- Overall: Fair

- Radio
- Differential locks

**Serial #:** 341665

- Computer display
- Mudflaps
- Tailgate

Start Run: Yes

• Insp Date: 6/5/2019

2017 Volvo A40G (Continued)

# **General Appearance**

| GENER/                                           | AL:                                                                                   |        |                   |                           |                  |  |
|--------------------------------------------------|---------------------------------------------------------------------------------------|--------|-------------------|---------------------------|------------------|--|
| Radiator Grille:                                 |                                                                                       | Good   | Precleaner bowl:  |                           | Good             |  |
| Radiator S                                       | hroud:                                                                                | Good   | Fuel Tank:        |                           | Good             |  |
| Engine En                                        | closure:                                                                              | Good   | Cab Doors:        |                           | Good             |  |
| Hood:                                            |                                                                                       | Good   | Bumper:           |                           | Good             |  |
| Stack:                                           |                                                                                       | Good   | Cab:              |                           | Good             |  |
| Right front                                      | fender:                                                                               | Good   | Steps:            |                           | Good             |  |
| Left front f                                     | ender:                                                                                | Good   | Grab Irons/Ha     | ndrails:                  | Good             |  |
| Rear frame                                       | <b>)</b> :                                                                            | Good   | Paint:            |                           | Good             |  |
| Front fram                                       | e:                                                                                    | Good   | Oil Sample Taken: |                           | No               |  |
| LEGEND O                                         | F CONDITIONS:                                                                         |        |                   |                           |                  |  |
| Excellent - New condition. No Repairs Necessary. |                                                                                       | Poor - | Obvious wea       | ar and/or damage. Repairs |                  |  |
| Good -                                           | No apparent wear or damage,<br>Functions/Operates correctly. No Repairs<br>Necessary. |        | Not Applicable    | - Does not ap             | ply to this unit |  |
| Fair -                                           | Wear and/or damage apparent. Functions, but not correctly. Repairs recommended.       |        |                   |                           |                  |  |
| NOTES:                                           |                                                                                       |        |                   |                           |                  |  |

#### **Interior Section**

| Glass:                  | Good | Neutral Start Switch:    | Good          |  |
|-------------------------|------|--------------------------|---------------|--|
| Mirrors:                | Good | Fire Suppression System: | Not Available |  |
| Seat Belt:              | Good | Horn:                    | Good          |  |
| Back Up Alarm:          | Good |                          |               |  |
| Fan Guards:             | Good |                          |               |  |
| NOTES:                  |      | -                        |               |  |
| ODEDATOR AREA.          |      |                          |               |  |
| OPERATOR AREA:          |      |                          |               |  |
| Dash Console:           | Good | Seat Cushion:            | Good          |  |
| Meter:                  | Good | Arm Rests:               | Good          |  |
| Gauges:                 | Good | Floor Boards/Mats:       | Good          |  |
| Control Pattern Decals: | Good | EMS Panel:               | Good          |  |
| Switches:               | Good | Warnings:                | Good          |  |
| Windshield Wipers:      | Good | Door Latches:            | Good          |  |
| Heater:                 | Good | Current Parts Manual:    | No            |  |
|                         | Good | Current Safety Manual:   | No            |  |
| A/C:                    |      | Current O&M Manual:      | Yes           |  |

#### **Power Systems**

| ENGINE:                  |            |                        |                |   |
|--------------------------|------------|------------------------|----------------|---|
| Engine Make Model:       | Volvo D16J | Oil Pressure:          | Normal         |   |
| Engine S/N:              | 101072     | Smoke:                 | No             |   |
| Engine Hours:            | 1882       | Smoke Color:           | Not Applicable |   |
| Oil Leaks:               | No         | TurboCharger:          | Good           |   |
| Blow-by:                 | No         | Fuel Injection System: | Good           |   |
| Knocking:                | No         | Governor:              | Good           |   |
| Compression in Radiator: | No         | Engine Supports:       | Good           |   |
| Water in Oil:            | No         | Air Cleaners:          | Good           |   |
| Fluid Level OK?:         | Yes        |                        |                |   |
| Anit-Freeze Color:       | Yellow     |                        |                |   |
| NOTES:                   |            | •                      |                |   |
| COOLING SYSTEM:          |            |                        |                |   |
| Radiator:                | Good       | Fan:                   | Good           |   |
| Coolers:                 | Good       | Fan Drive:             | Good           |   |
| Hoses:                   | Good       | Belts:                 | Good           |   |
| Water Pump:              | Good       | Pulleys:               | Good           |   |
| NOTES:                   |            |                        |                |   |
| ELECTRICAL SYSTEM        |            |                        |                |   |
| Batteries:               | Good       | Wiring:                | Good           | • |
| Battery Cables:          | Good       | Pre-Heater:            | Good           |   |
| Starter:                 | Good       | Lighting:              | Good           |   |
| Alternator:              | Good       |                        |                |   |
| NOTES:                   |            | ·                      |                |   |