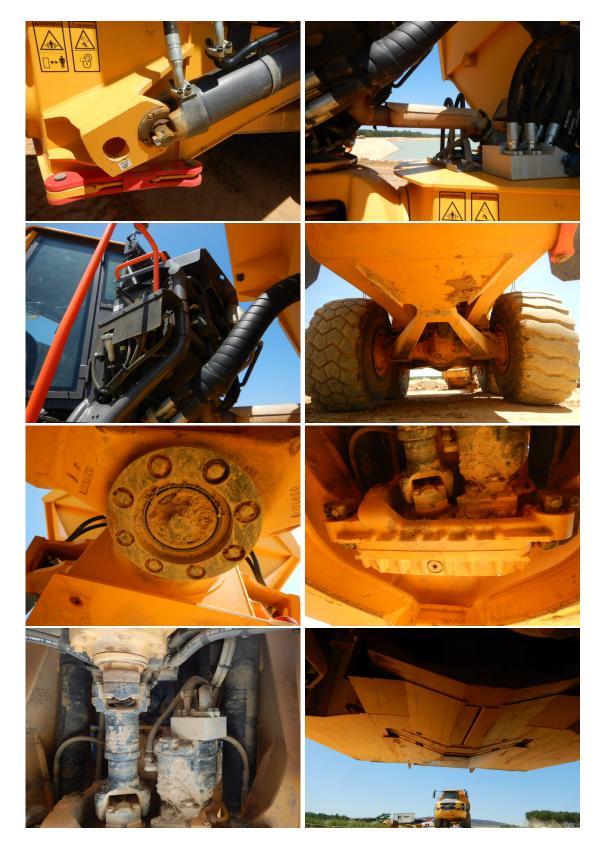

# **Power Systems - Continued**

| TRANSMISSION:            |       |                             |      |
|--------------------------|-------|-----------------------------|------|
| Transmission Serial #:   | -     | Seals:                      | Good |
| Transmission Type:       | Auto  | Torque Converter:           | Good |
| Transmission Speeds:     | 9     | Temp/Pressure Gauges:       | Good |
| Transmission Forward:    | Good  | Transmission Fluid:         | Good |
| Transmission Reverse:    | Good  | Is the Transmission Noisy?: | No   |
| Case:                    | Good  | Transmission Retarder:      | Yes  |
| Controls:                | Good  |                             |      |
| NOTES:                   |       |                             |      |
| STEERING:                |       |                             |      |
| Steering Linkage:        | Good  | Left steering cylinder:     | Good |
| Steering Valve:          | Good  | Right steering cylinder:    | Good |
| Steering Pump:           | Good  | Steering joints:            | Good |
| Articulation P & B:      | Good  |                             |      |
| NOTES:                   |       | •                           |      |
| BRAKE:                   |       |                             |      |
| Mechanism:               | Wet   | Lines:                      | Good |
| Type:                    | Pedal | Compressor:                 | Good |
| Perfomance:              | Good  | Brake linkage:              | Good |
| Brake drums:             | Good  | Master cylinder:            | Good |
| Rotors:                  | Good  | Parking brake:              | Good |
| Control Valve:           | Good  |                             |      |
| NOTES:                   |       |                             |      |
| DRIVE TRAIN:             |       |                             |      |
| Front axle:              | Good  | Rear axle housing:          | Good |
| Front differential:      | Good  | U-Joints:                   | Good |
| Rear axles:              | Good  | Front suspension:           | Good |
| Rear differentials:      | Good  | Rear suspension:            | Good |
| Front wheel lugs & rims: | Good  | Front a-stay:               | Good |
| Rear wheel lugs & rims:  | Good  | Rear a-stay:                | Good |
| Front axle bolts:        | Good  |                             |      |
| Rear axle bolts:         | Good  |                             |      |
|                          | Good  | į –                         |      |

# **Hydraulics**

| HYDRAULICS:          |      |                  |      |  |
|----------------------|------|------------------|------|--|
| Right dump cylinder: | Good | Valves:          | Good |  |
| Left dump cylinder:  | Good | Control linkage: | Good |  |
| Hose lines:          | Good | Reservoir:       | Good |  |
| Pumps:               | Good | Dump cycle test: | Poor |  |
| NOTES:               |      | •                |      |  |

# **Dump Body**

| DUMP BODY:   |      |                         |               |
|--------------|------|-------------------------|---------------|
| Body type:   | Bulk | Body pins and bushings: | Good          |
| Body bottom: | Good | Body liner:             | Not Available |
| Body sides:  | Good | Tail gate adapter:      | Good          |
| Rubber pads: | Good | Tail gate:              | Good          |
| Body mounts: | Good | Front spill guard:      | Good          |
| NOTES:       |      |                         |               |