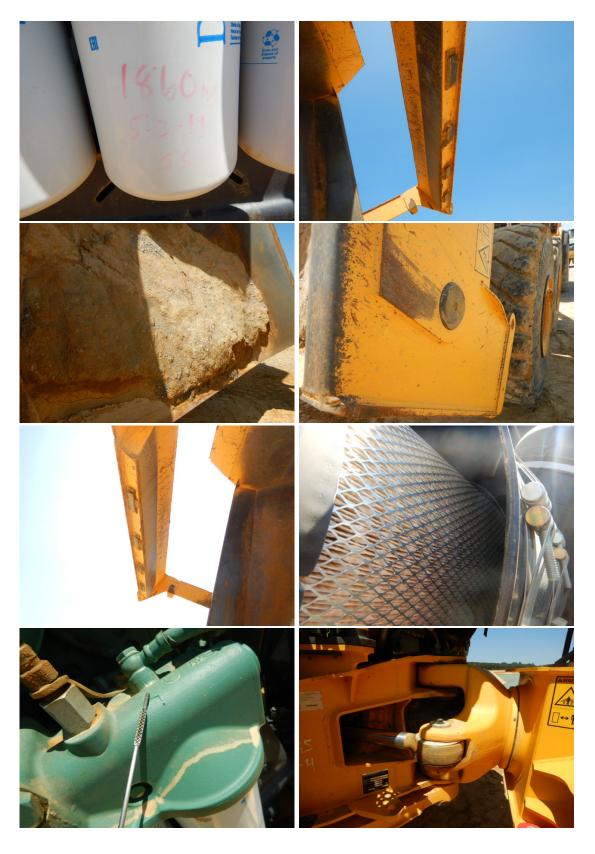

#### **Power Systems**

| ENGINE:                  |            |                        |                |   |
|--------------------------|------------|------------------------|----------------|---|
| Engine Make Model:       | Volvo D16J | Oil Pressure:          | Normal         |   |
| Engine S/N:              | 101072     | Smoke:                 | No             |   |
| Engine Hours:            | 1882       | Smoke Color:           | Not Applicable |   |
| Oil Leaks:               | No         | TurboCharger:          | Good           |   |
| Blow-by:                 | No         | Fuel Injection System: | Good           |   |
| Knocking:                | No         | Governor:              | Good           |   |
| Compression in Radiator: | No         | Engine Supports:       | Good           |   |
| Water in Oil:            | No         | Air Cleaners:          | Good           |   |
| Fluid Level OK?:         | Yes        |                        |                |   |
| Anit-Freeze Color:       | Yellow     |                        |                |   |
| NOTES:                   |            | •                      |                |   |
| COOLING SYSTEM:          |            |                        |                |   |
| Radiator:                | Good       | Fan:                   | Good           |   |
| Coolers:                 | Good       | Fan Drive:             | Good           |   |
| Hoses:                   | Good       | Belts:                 | Good           |   |
| Water Pump:              | Good       | Pulleys:               | Good           |   |
| NOTES:                   |            |                        |                |   |
| ELECTRICAL SYSTEM        |            |                        |                |   |
| Batteries:               | Good       | Wiring:                | Good           | • |
| Battery Cables:          | Good       | Pre-Heater:            | Good           |   |
| Starter:                 | Good       | Lighting:              | Good           |   |
| Alternator:              | Good       |                        |                |   |
| NOTES:                   |            | ·                      |                |   |

# **Power Systems - Continued**

| TRANSMISSION:            |       |                             |      |
|--------------------------|-------|-----------------------------|------|
| Transmission Serial #:   | -     | Seals:                      | Good |
| Transmission Type:       | Auto  | Torque Converter:           | Good |
| Transmission Speeds:     | 9     | Temp/Pressure Gauges:       | Good |
| Transmission Forward:    | Good  | Transmission Fluid:         | Good |
| Transmission Reverse:    | Good  | Is the Transmission Noisy?: | No   |
| Case:                    | Good  | Transmission Retarder:      | Yes  |
| Controls:                | Good  |                             |      |
| NOTES:                   |       |                             |      |
| STEERING:                |       |                             |      |
| Steering Linkage:        | Good  | Left steering cylinder:     | Good |
| Steering Valve:          | Good  | Right steering cylinder:    | Good |
| Steering Pump:           | Good  | Steering joints:            | Good |
| Articulation P & B:      | Good  |                             |      |
| NOTES:                   |       | •                           |      |
| BRAKE:                   |       |                             |      |
| Mechanism:               | Wet   | Lines:                      | Good |
| Type:                    | Pedal | Compressor:                 | Good |
| Perfomance:              | Good  | Brake linkage:              | Good |
| Brake drums:             | Good  | Master cylinder:            | Good |
| Rotors:                  | Good  | Parking brake:              | Good |
| Control Valve:           | Good  |                             |      |
| NOTES:                   |       |                             |      |
| DRIVE TRAIN:             |       |                             |      |
| Front axle:              | Good  | Rear axle housing:          | Good |
| Front differential:      | Good  | U-Joints:                   | Good |
| Rear axles:              | Good  | Front suspension:           | Good |
| Rear differentials:      | Good  | Rear suspension:            | Good |
| Front wheel lugs & rims: | Good  | Front a-stay:               | Good |
| Rear wheel lugs & rims:  | Good  | Rear a-stay:                | Good |
| Front axle bolts:        | Good  |                             |      |
| Rear axle bolts:         | Good  |                             |      |
|                          | Good  | į –                         |      |

# **Hydraulics**

| HYDRAULICS:          |      |                  |      |  |
|----------------------|------|------------------|------|--|
| Right dump cylinder: | Good | Valves:          | Good |  |
| Left dump cylinder:  | Good | Control linkage: | Good |  |
| Hose lines:          | Good | Reservoir:       | Good |  |
| Pumps:               | Good | Dump cycle test: | Poor |  |
| NOTES:               |      | •                |      |  |