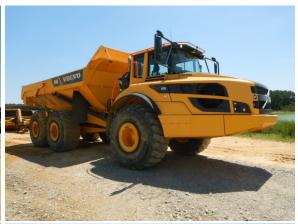

#### 2017 Volvo A40G

Atlantic Waste Landfill Waverly, VA 301-395-0291

- Rear vision system
- Air ride seat
- Air conditioning
- Rotating beacon
- Body exhaust heating kit
- Engine jake brake
- SMU/Hours: 1882
- Overall: Fair

- Radio
- Differential locks

**Serial #:** 341665

- Computer display
- Mudflaps
- Tailgate

Start Run: Yes

• Insp Date: 6/5/2019

2017 Volvo A40G (Continued)