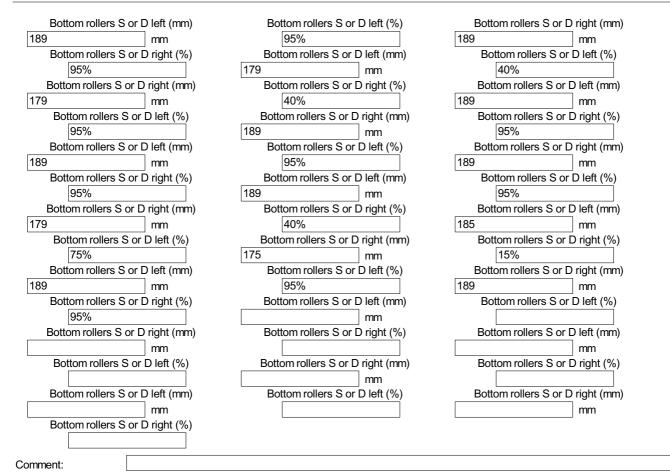

| Sprockets right              | 70%   |
|------------------------------|-------|
| Front Carrier Rollers right  | 164   |
| Front Carrier Rollers right  | 80%   |
| Center Carrier Rollers right |       |
| Center Carrier Rollers right |       |
| Rear Carrier Rollers right   | 164   |
| Rear Carrier Rollers right   | 80%   |
| Bottom rollers S or D        |       |
| Undercarriage brand          | Volvo |
| Link part number             |       |
| Pins & bushings turned       | No    |
| Comment:                     |       |

#### Bottom rollers S or D

**General Comments** 

| Legend (5 star rating) | [ ]5 [ ]4 [ ]3 [ ]2 [ ]1            |
|------------------------|-------------------------------------|
| Paint general          | [ ] Good [ ] Fair [ ] Poor Remarks: |
|                        |                                     |
| Comment:               |                                     |