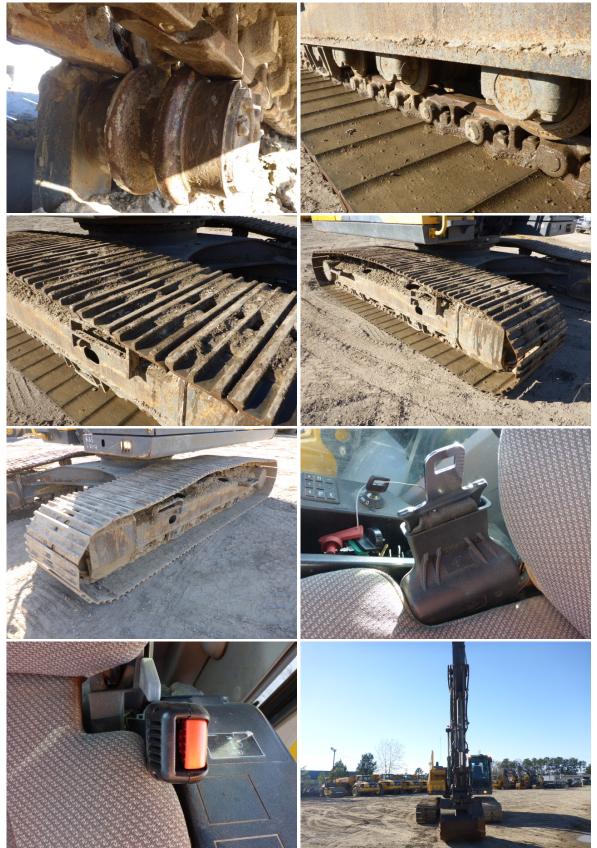

### Lessee: Landmark Construction Contract: 502-5013298-052

| ITEM                                             | QTY PRICE |
|--------------------------------------------------|-----------|
| 1. Seat Belt Cover Broken- Repaired              | \$0.00    |
| 2. Safety Switch Handle Broken-<br>Repaired      | \$0.00    |
| 3. Track Pads Worn Past 50%- Repaired            | \$0.00    |
| 4. 3 Carrier Rollers Worn Past 50%- Not Repaired | \$0.00    |
| 5. Service Machine if Due- Not Repaired          | \$0.00    |
| 6. Coolant Low- Repaired                         | \$0.00    |
| 7. Boom Lights Inop- Repaired                    | \$0.00    |
| 8. Bucket Cylinder Leaking- Repaired             | \$0.00    |
| Total                                            | \$0.00    |