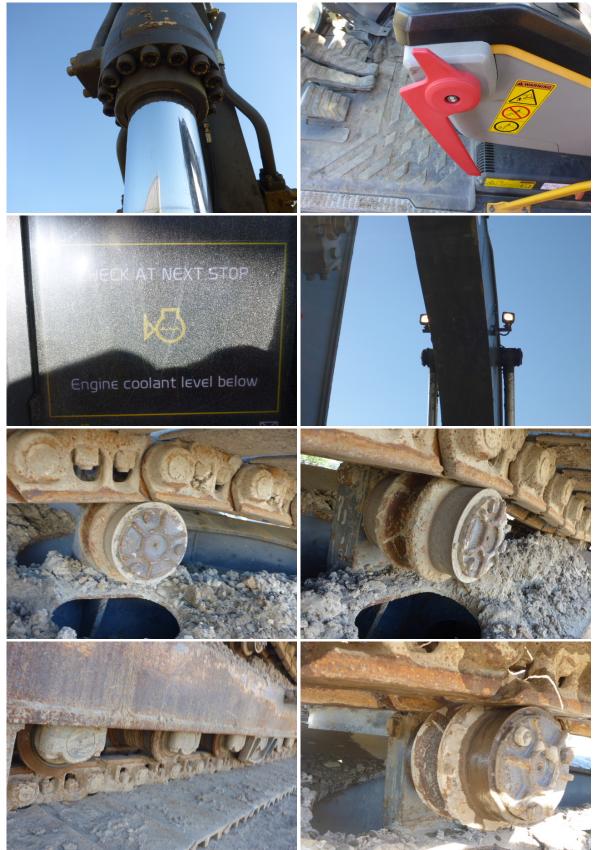

### Lessee: Landmark Construction Contract: 502-5013298-052

| ITEM                                             | QTY PRICE |
|--------------------------------------------------|-----------|
| 1. Seat Belt Cover Broken- Repaired              | \$0.00    |
| 2. Safety Switch Handle Broken-<br>Repaired      | \$0.00    |
| 3. Track Pads Worn Past 50%- Repaired            | \$0.00    |
| 4. 3 Carrier Rollers Worn Past 50%- Not Repaired | \$0.00    |
| 5. Service Machine if Due- Not Repaired          | \$0.00    |
| 6. Coolant Low- Repaired                         | \$0.00    |
| 7. Boom Lights Inop- Repaired                    | \$0.00    |
| 8. Bucket Cylinder Leaking- Repaired             | \$0.00    |
| Total                                            | \$0.00    |