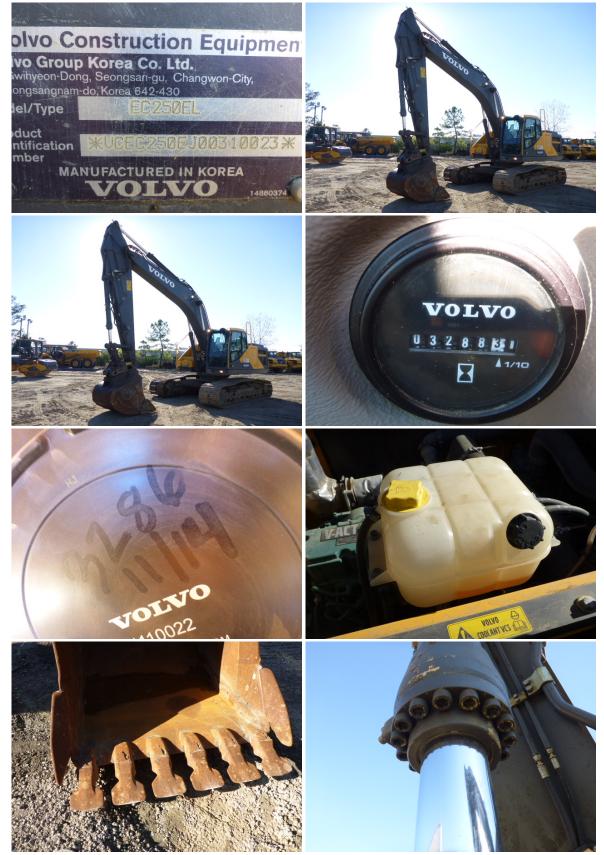

## Unit: 2012 Volvo EC250EL

**DEFICIENCY REVIEW** 

### Lessee: Landmark Construction Contract: 502-5013298-052

| ITEM                                             | QTY PRICE |
|--------------------------------------------------|-----------|
| 1. Seat Belt Cover Broken- Repaired              | \$0.00    |
| 2. Safety Switch Handle Broken-<br>Repaired      | \$0.00    |
| 3. Track Pads Worn Past 50%- Repaired            | \$0.00    |
| 4. 3 Carrier Rollers Worn Past 50%- Not Repaired | \$0.00    |
| 5. Service Machine if Due- Not Repaired          | \$0.00    |
| 6. Coolant Low- Repaired                         | \$0.00    |
| 7. Boom Lights Inop- Repaired                    | \$0.00    |
| 8. Bucket Cylinder Leaking- Repaired             | \$0.00    |
| Total                                            | \$0.00    |