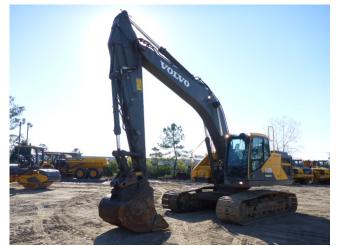

Unit: 2012 Volvo EC250EL

#### Lessee: Landmark Construction Contract: 502-5013298-052

UNIT # 310023 Location: ASC Construction Equipment, North Charleston SC

## **SPECIFICATIONS**

310023 310023 2012 Volvo EC250EL North Charleston SC Lessee: Landmark Construction Contract: 502-5013298-052 Unit: 2012 Volvo EC250EL

**ADDITIONAL FEATURES OF THIS VEHICLE** 

COMMENTS