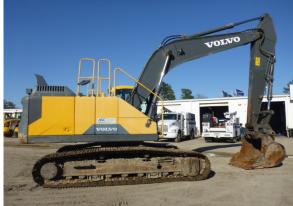

# Unit: 2012 Volvo EC250EL

UNIT # 310023 Location: ASC Construction Equipment, North Charleston SC

Unit: 2012 Volvo EC250EL