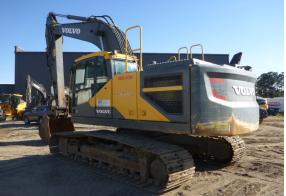

## Unit: 2012 Volvo EC250EL

**DEFICIENCY REVIEW** 

### Lessee: Landmark Construction Contract: 502-5013298-052

| ITEM                                             | QTY PRICE |
|--------------------------------------------------|-----------|
| 1. Seat Belt Cover Broken- Repaired              | \$0.00    |
| 2. Safety Switch Handle Broken-<br>Repaired      | \$0.00    |
| 3. Track Pads Worn Past 50%- Repaired            | \$0.00    |
| 4. 3 Carrier Rollers Worn Past 50%- Not Repaired | \$0.00    |
| 5. Service Machine if Due- Not Repaired          | \$0.00    |
| 6. Coolant Low- Repaired                         | \$0.00    |
| 7. Boom Lights Inop- Repaired                    | \$0.00    |
| 8. Bucket Cylinder Leaking- Repaired             | \$0.00    |
| Total                                            | \$0.00    |