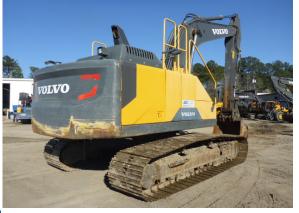

# Unit: 2012 Volvo EC250EL

UNIT # 310023 Location: ASC Construction Equipment, North Charleston SC

Unit: 2012 Volvo EC250EL

### Lessee: Landmark Construction Contract: 502-5013298-052

UNIT # 310023 Location: ASC Construction Equipment, North Charleston SC