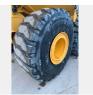

| Summary                |                                                                           |
|------------------------|---------------------------------------------------------------------------|
| Comment:               |                                                                           |
|                        |                                                                           |
| Tires & rims           |                                                                           |
| Make                   | MICHELIN                                                                  |
| Serial                 | ZVV0039H9A                                                                |
| % Remaining            | 65%                                                                       |
| Make                   | MICHELIN                                                                  |
| Serial                 | ZVV0034M4A                                                                |
| % Remaining            | 65%                                                                       |
| Make                   | BRIDGESTONE                                                               |
| Serial                 | F3M383293                                                                 |
| % Remaining            | 25%                                                                       |
| Make                   | MICHELIN                                                                  |
| Serial                 | ZVV0080M0A                                                                |
| % Remaining            | 65%                                                                       |
| Make                   | MICHELIN                                                                  |
| Serial                 | ZVV0038M0A                                                                |
| % Remaining            | 65%                                                                       |
| Make                   | MICHELIN                                                                  |
| Serial                 | ZVV0046M2A                                                                |
| % Remaining            | 65%                                                                       |
| Recapped               | [X]No                                                                     |
| Tread cuts             | [X]No                                                                     |
| Side wall cuts         | [X]No                                                                     |
| Tire size the same     | [X] Yes Remarks: 29.5/25                                                  |
| Overall tire condition | [X] Good                                                                  |
| Rims                   | [X] Good                                                                  |
| Lug nuts & studs       | [X] Good                                                                  |
| Comment:               | RRR bridgestone inside side wall has been repaired at one time, holds air |