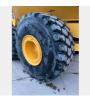

| Summary                |                                                                           |
|------------------------|---------------------------------------------------------------------------|
| Comment:               |                                                                           |
|                        |                                                                           |
| Tires & rims           |                                                                           |
| Make                   | MICHELIN                                                                  |
| Serial                 | ZVV0039H9A                                                                |
| % Remaining            | 65%                                                                       |
| Make                   | MICHELIN                                                                  |
| Serial                 | ZVV0034M4A                                                                |
| % Remaining            | 65%                                                                       |
| Make                   | BRIDGESTONE                                                               |
| Serial                 | F3M383293                                                                 |
| % Remaining            | 25%                                                                       |
| Make                   | MICHELIN                                                                  |
| Serial                 | ZVV0080M0A                                                                |
| % Remaining            | 65%                                                                       |
| Make                   | MICHELIN                                                                  |
| Serial                 | ZVV0038M0A                                                                |
| % Remaining            | 65%                                                                       |
| Make                   | MICHELIN                                                                  |
| Serial                 | ZVV0046M2A                                                                |
| % Remaining            | 65%                                                                       |
| Recapped               | [X]No                                                                     |
| Tread cuts             | [X]No                                                                     |
| Side wall cuts         | [X]No                                                                     |
| Tire size the same     | [X] Yes Remarks: 29.5/25                                                  |
| Overall tire condition | [X] Good                                                                  |
| Rims                   | [X] Good                                                                  |
| Lug nuts & studs       | [X] Good                                                                  |
| Comment:               | RRR bridgestone inside side wall has been repaired at one time, holds air |