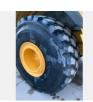

| Summary                |                                                                           |
|------------------------|---------------------------------------------------------------------------|
| Comment:               |                                                                           |
|                        |                                                                           |
| Tires & rims           |                                                                           |
| Make                   | MICHELIN                                                                  |
| Serial                 | ZVV0039H9A                                                                |
| % Remaining            | 65%                                                                       |
| Make                   | MICHELIN                                                                  |
| Serial                 | ZVV0034M4A                                                                |
| % Remaining            | 65%                                                                       |
| Make                   | BRIDGESTONE                                                               |
| Serial                 | F3M383293                                                                 |
| % Remaining            | 25%                                                                       |
| Make                   | MICHELIN                                                                  |
| Serial                 | ZVV0080M0A                                                                |
| % Remaining            | 65%                                                                       |
| Make                   | MICHELIN                                                                  |
| Serial                 | ZVV0038M0A                                                                |
| % Remaining            | 65%                                                                       |
| Make                   | MICHELIN                                                                  |
| Serial                 | ZVV0046M2A                                                                |
| % Remaining            | 65%                                                                       |
| Recapped               | [X]No                                                                     |
| Tread cuts             | [X]No                                                                     |
| Side wall cuts         | [X]No                                                                     |
| Tire size the same     | [X] Yes Remarks: 29.5/25                                                  |
| Overall tire condition | [X] Good                                                                  |
| Rims                   | [X] Good                                                                  |
| Lug nuts & studs       | [X] Good                                                                  |
| Comment:               | RRR bridgestone inside side wall has been repaired at one time, holds air |