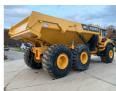

#### **Images**

|   | $\overline{}$ | _ |   |    |    |    |    |  |
|---|---------------|---|---|----|----|----|----|--|
| 1 |               | n | m | ۱M | 10 | ıп | ١T |  |

Comment:

Country: US Date: 11/04/2019 Make: Volvo Serial number: 341311 Trans S/N: 1700106832 Dealer: Alta Equipment Company Inspector: Anthony M

Model: A40G Engine S/N: 094760 Location: New Hudson

Year: 2016 Hours: 5075 Matris hours: 5110