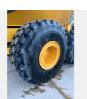

| Summary                |                                                                           |
|------------------------|---------------------------------------------------------------------------|
| Comment:               |                                                                           |
|                        |                                                                           |
| Tires & rims           |                                                                           |
| Make                   | MICHELIN                                                                  |
| Serial                 | ZVV0039H9A                                                                |
| % Remaining            | 65%                                                                       |
| Make                   | MICHELIN                                                                  |
| Serial                 | ZVV0034M4A                                                                |
| % Remaining            | 65%                                                                       |
| Make                   | BRIDGESTONE                                                               |
| Serial                 | F3M383293                                                                 |
| % Remaining            | 25%                                                                       |
| Make                   | MICHELIN                                                                  |
| Serial                 | ZVV0080M0A                                                                |
| % Remaining            | 65%                                                                       |
| Make                   | MICHELIN                                                                  |
| Serial                 | ZVV0038M0A                                                                |
| % Remaining            | 65%                                                                       |
| Make                   | MICHELIN                                                                  |
| Serial                 | ZVV0046M2A                                                                |
| % Remaining            | 65%                                                                       |
| Recapped               | [X]No                                                                     |
| Tread cuts             | [X]No                                                                     |
| Side wall cuts         | [X]No                                                                     |
| Tire size the same     | [X] Yes Remarks: 29.5/25                                                  |
| Overall tire condition | [X] Good                                                                  |
| Rims                   | [X] Good                                                                  |
| Lug nuts & studs       | [X] Good                                                                  |
| Comment:               | RRR bridgestone inside side wall has been repaired at one time, holds air |