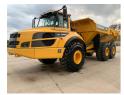

#### **Images**

|   | $\overline{}$ | _ |   |    |    |    |    |  |
|---|---------------|---|---|----|----|----|----|--|
| 1 |               | n | m | ۱M | 10 | ıп | ١T |  |

Comment:

Country: US Date: 11/04/2019 Make: Volvo Serial number: 341311 Trans S/N: 1700106832 Dealer: Alta Equipment Company Inspector: Anthony M

Model: A40G Engine S/N: 094760 Location: New Hudson

Year: 2016 Hours: 5075 Matris hours: 5110