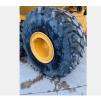

| Summary                |                                                                           |
|------------------------|---------------------------------------------------------------------------|
| Comment:               |                                                                           |
|                        |                                                                           |
| Tires & rims           |                                                                           |
| Make                   | MICHELIN                                                                  |
| Serial                 | ZVV0039H9A                                                                |
| % Remaining            | 65%                                                                       |
| Make                   | MICHELIN                                                                  |
| Serial                 | ZVV0034M4A                                                                |
| % Remaining            | 65%                                                                       |
| Make                   | BRIDGESTONE                                                               |
| Serial                 | F3M383293                                                                 |
| % Remaining            | 25%                                                                       |
| Make                   | MICHELIN                                                                  |
| Serial                 | ZVV0080M0A                                                                |
| % Remaining            | 65%                                                                       |
| Make                   | MICHELIN                                                                  |
| Serial                 | ZVV0038M0A                                                                |
| % Remaining            | 65%                                                                       |
| Make                   | MICHELIN                                                                  |
| Serial                 | ZVV0046M2A                                                                |
| % Remaining            | 65%                                                                       |
| Recapped               | [X]No                                                                     |
| Tread cuts             | [X]No                                                                     |
| Side wall cuts         | [X]No                                                                     |
| Tire size the same     | [X] Yes Remarks: 29.5/25                                                  |
| Overall tire condition | [X] Good                                                                  |
| Rims                   | [X] Good                                                                  |
| Lug nuts & studs       | [X] Good                                                                  |
| Comment:               | RRR bridgestone inside side wall has been repaired at one time, holds air |