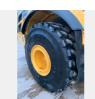

| Summary                |                                                                           |
|------------------------|---------------------------------------------------------------------------|
| Comment:               |                                                                           |
|                        |                                                                           |
| Tires & rims           |                                                                           |
| Make                   | MICHELIN                                                                  |
| Serial                 | ZVV0039H9A                                                                |
| % Remaining            | 65%                                                                       |
| Make                   | MICHELIN                                                                  |
| Serial                 | ZVV0034M4A                                                                |
| % Remaining            | 65%                                                                       |
| Make                   | BRIDGESTONE                                                               |
| Serial                 | F3M383293                                                                 |
| % Remaining            | 25%                                                                       |
| Make                   | MICHELIN                                                                  |
| Serial                 | ZVV0080M0A                                                                |
| % Remaining            | 65%                                                                       |
| Make                   | MICHELIN                                                                  |
| Serial                 | ZVV0038M0A                                                                |
| % Remaining            | 65%                                                                       |
| Make                   | MICHELIN                                                                  |
| Serial                 | ZVV0046M2A                                                                |
| % Remaining            | 65%                                                                       |
| Recapped               | [X]No                                                                     |
| Tread cuts             | [X]No                                                                     |
| Side wall cuts         | [X]No                                                                     |
| Tire size the same     | [X] Yes Remarks: 29.5/25                                                  |
| Overall tire condition | [X] Good                                                                  |
| Rims                   | [X] Good                                                                  |
| Lug nuts & studs       | [X] Good                                                                  |
| Comment:               | RRR bridgestone inside side wall has been repaired at one time, holds air |