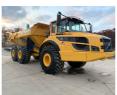

#### **Images**

|   | $\overline{}$ | _ |   |    |    |    |    |  |
|---|---------------|---|---|----|----|----|----|--|
| 1 |               | n | m | ۱M | 10 | ıп | ١T |  |

Comment:

Country: US Date: 11/04/2019 Make: Volvo Serial number: 341311 Trans S/N: 1700106832 Dealer: Alta Equipment Company Inspector: Anthony M

Model: A40G Engine S/N: 094760 Location: New Hudson

Year: 2016 Hours: 5075 Matris hours: 5110