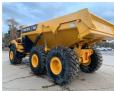

#### **Images**

|   | $\overline{}$ | _ |   |    |    |    |    |  |
|---|---------------|---|---|----|----|----|----|--|
| 1 |               | n | m | ۱M | 10 | ıп | ١T |  |

Comment:

Country: US Date: 11/04/2019 Make: Volvo Serial number: 341311 Trans S/N: 1700106832 Dealer: Alta Equipment Company Inspector: Anthony M

Model: A40G Engine S/N: 094760 Location: New Hudson

Year: 2016 Hours: 5075 Matris hours: 5110