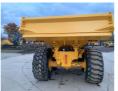

#### Volvo, A40G - Articulated haul trucks

## Outside appearance

| Steps                                | [ X] Fair Remarks: 2 steps near cab entry bent down slightly |
|--------------------------------------|--------------------------------------------------------------|
| Hand rails                           | [X] Good                                                     |
| Counterweight /                      | [X] Good                                                     |
| Bumper                               |                                                              |
| Grill                                | [X] Good                                                     |
| Hood                                 | [X] Good                                                     |
| Exhaust stack                        | [X] Good                                                     |
| Pre-cleaner bowl                     | [X] Good                                                     |
| Front fenders                        | [X] Good                                                     |
| Hyd tank                             | [X] Good                                                     |
| Fuel tank                            | [X] Good                                                     |
| Def tank                             | [X] Good                                                     |
| Front frame & welds                  | [X] Good                                                     |
| Rear frame & welds                   | [X] Good                                                     |
| Sheet metal                          | [X] Good                                                     |
| Paint                                | [X] Good                                                     |
| Outside appearance condition summary |                                                              |
| oonander odrinnery                   |                                                              |
| Comment:                             |                                                              |

| Summary                |                                                                           |
|------------------------|---------------------------------------------------------------------------|
| Comment:               |                                                                           |
|                        |                                                                           |
| Tires & rims           |                                                                           |
| Make                   | MICHELIN                                                                  |
| Serial                 | ZVV0039H9A                                                                |
| % Remaining            | 65%                                                                       |
| Make                   | MICHELIN                                                                  |
| Serial                 | ZVV0034M4A                                                                |
| % Remaining            | 65%                                                                       |
| Make                   | BRIDGESTONE                                                               |
| Serial                 | F3M383293                                                                 |
| % Remaining            | 25%                                                                       |
| Make                   | MICHELIN                                                                  |
| Serial                 | ZVV0080M0A                                                                |
| % Remaining            | 65%                                                                       |
| Make                   | MICHELIN                                                                  |
| Serial                 | ZVV0038M0A                                                                |
| % Remaining            | 65%                                                                       |
| Make                   | MICHELIN                                                                  |
| Serial                 | ZVV0046M2A                                                                |
| % Remaining            | 65%                                                                       |
| Recapped               | [X]No                                                                     |
| Tread cuts             | [X]No                                                                     |
| Side wall cuts         | [X]No                                                                     |
| Tire size the same     | [X] Yes Remarks: 29.5/25                                                  |
| Overall tire condition | [X] Good                                                                  |
| Rims                   | [X] Good                                                                  |
| Lug nuts & studs       | [X] Good                                                                  |
| Comment:               | RRR bridgestone inside side wall has been repaired at one time, holds air |