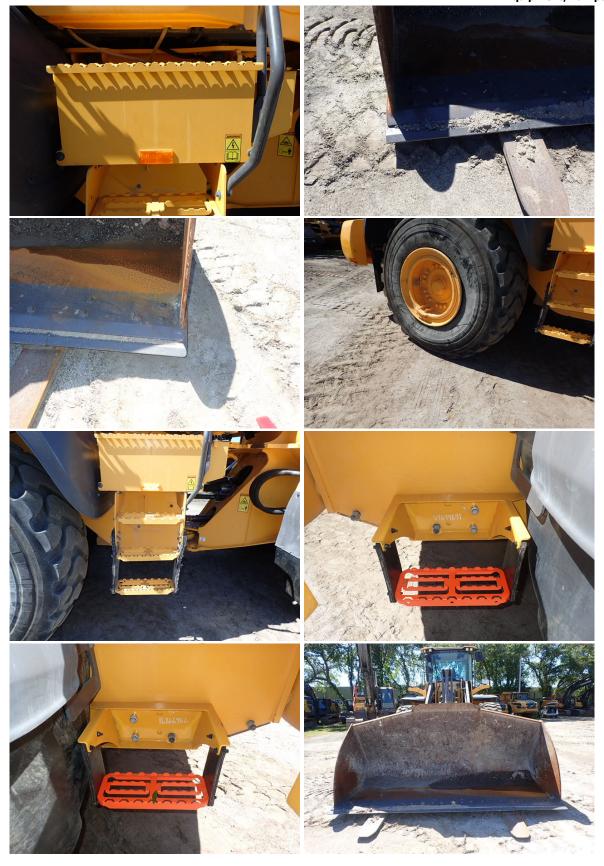

## **DEFICIENCY REVIEW**

| ITEM                                                            | QTY PRICE |
|-----------------------------------------------------------------|-----------|
| 1. Clean Machine Inside, Out, Engine,<br>Undercarriage- Done    | \$0.00    |
| 2. Front and Right rear Mudflap<br>Damaged- Replaced            | \$0.00    |
| 3. Dealer to Determine is Service is Due-<br>Up to Date         | \$0.00    |
| 4. Dealer to Verify Tire Cuts are Cosmetic Only- Verified       | \$0.00    |
| 5. Batteries Dead- Had to Jump Start-<br>Rear                   | \$0.00    |
| 6. Bucket Cutting Edge Worn and Damaged- Replaced               | \$0.00    |
| 7. Right Reart Tire Lower Air Pressure-<br>Repaired             | \$0.00    |
| 8. Left Rear, Right Rear, Right Front Tires<br>Gouged- Verified | \$0.00    |
| 9. Right Step Brackets Bent- Repaired                           | \$0.00    |
| 10. Both Rear Steps Missing- Replaced                           | \$0.00    |
| Total                                                           | \$0.00    |