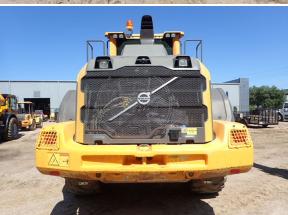

Lessee: Sonny Glasbrenner, Inc. Contract: 502-7710204-001

Unit: 2016 Volvo L110H

UNIT # 631105 Location: Flagler Construction Equipment, Tampa FL

New Hours 2595 Old Hours 2593

LeaseInspector Off-Lease

Lessee: Sonny Glasbrenner, Inc. Contract: 502-7710204-001

Unit: 2016 Volvo L110H

UNIT # 631105 Location: Flagler Construction Equipment, Tampa FL

## ADDITIONAL FEATURES OF THIS VEHICLE COMMENTS

**Appraiser Comments:** 

**Creditor Comments:** 

**Public Comments:** 

Starts/Runs: Yes Overall: Fair

Lessee: Sonny Glasbrenner, Inc.

Unit: 2016 Volvo L110H

UNIT # 631105