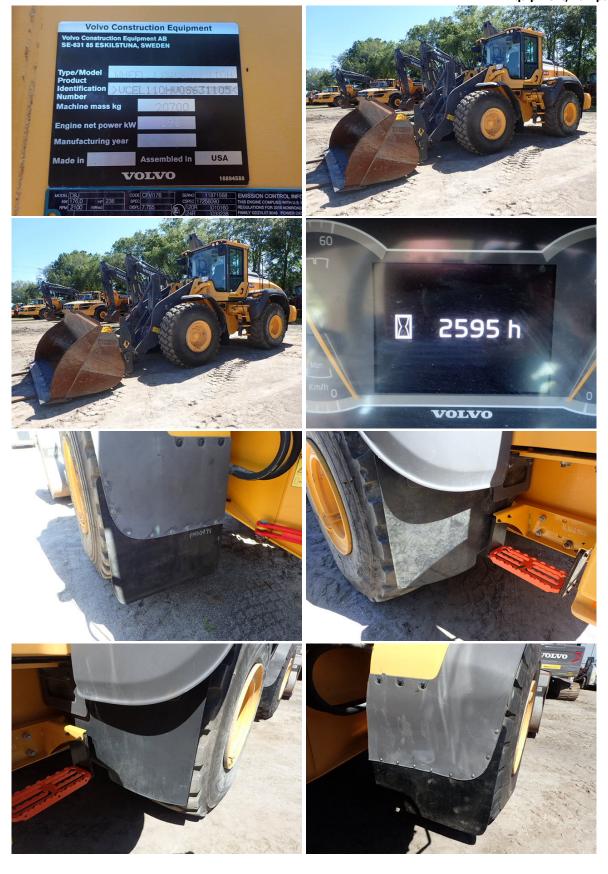

## **SPECIFICATIONS**

 VIN
 631105

 LeaseInspector ID #
 631105

 Year
 2016

 Model
 Volvo L110H

 Location City
 Tampa

 Location State
 FL

**General Specifications** 

New Hours 2595 Old Hours 2593

LeaseInspector Off-Lease

Lessee: Sonny Glasbrenner, Inc. Contract: 502-7710204-001

Unit: 2016 Volvo L110H

UNIT # 631105 Location: Flagler Construction Equipment, Tampa FL

## **DEFICIENCY REVIEW**

| ITEM                                                            | QTY PRICE |
|-----------------------------------------------------------------|-----------|
| 1. Clean Machine Inside, Out, Engine,<br>Undercarriage- Done    | \$0.00    |
| 2. Front and Right rear Mudflap<br>Damaged- Replaced            | \$0.00    |
| 3. Dealer to Determine is Service is Due-<br>Up to Date         | \$0.00    |
| 4. Dealer to Verify Tire Cuts are Cosmetic Only- Verified       | \$0.00    |
| 5. Batteries Dead- Had to Jump Start-<br>Rear                   | \$0.00    |
| 6. Bucket Cutting Edge Worn and Damaged- Replaced               | \$0.00    |
| 7. Right Reart Tire Lower Air Pressure-<br>Repaired             | \$0.00    |
| 8. Left Rear, Right Rear, Right Front Tires<br>Gouged- Verified | \$0.00    |
| 9. Right Step Brackets Bent- Repaired                           | \$0.00    |
| 10. Both Rear Steps Missing- Replaced                           | \$0.00    |
| Total                                                           | \$0.00    |