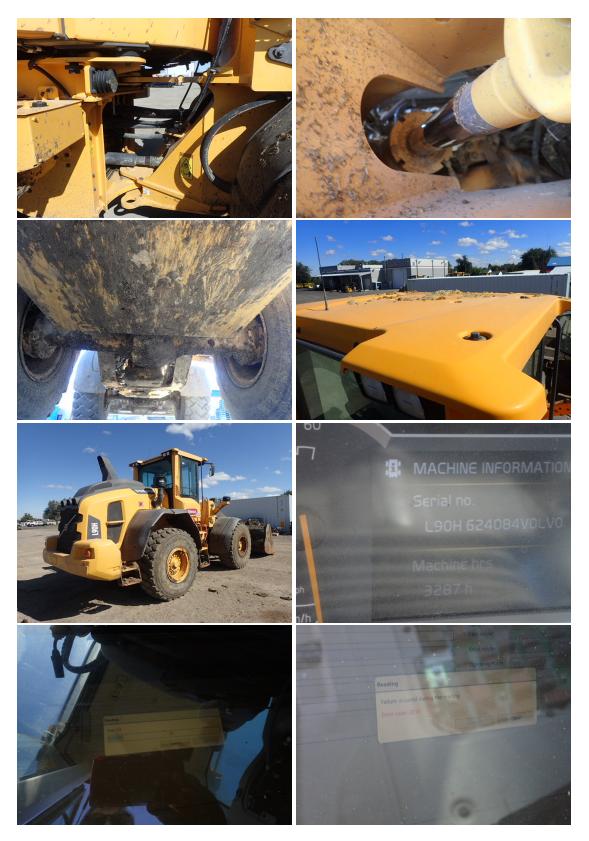

## 2017 Volvo L90H

|                  | Air conditioning Auxilary hydraulics    |
|------------------|-----------------------------------------|
| Arnold Machinery | Quick Coupler Radio                     |
| Idaho Falls, ID  | Ride control system Air suspension seat |
| 208-523-0822     | SMU/Hours: 3287 Start Run: Yes          |
|                  | Overall: Fair Insp Date: 10/3/2019      |

# **General Appearance**

| Radiator Grille:    | Good | Fuel Tank:             | Good          |
|---------------------|------|------------------------|---------------|
| Radiator Shroud:    | Good | Cab Doors:             | Good          |
| Engine Enclosure:   | Good | Bumper:                | Not Available |
| Hood:               | Good | Differential supports: | Good          |
| Stack:              | Good | Counterweight:         | Fair          |
| Right front fender: | Fair | Cab:                   | Good          |
| Left front fender:  | Good | Steps:                 | Fair          |
| Right rear fender:  | Fair | Grab Irons/Handrails:  | Good          |
| Left rear fender:   | Fair | Paint:                 | Good          |
| Main Frame:         | Good | Oil Sample Taken:      | No            |
| Precleaner bowl:    | Good |                        |               |

## **Power Systems**

| Engine Make Model:                                                                                              | Volvo -                      | Oil Pressure:                               | Normal                       |
|-----------------------------------------------------------------------------------------------------------------|------------------------------|---------------------------------------------|------------------------------|
| Engine S/N:                                                                                                     | 12055363                     | Smoke:                                      | No                           |
| Engine Hours:                                                                                                   | 3287                         | Smoke Color:                                | Not Applicable               |
| Oil Leaks:                                                                                                      | No                           | TurboCharger:                               | Good                         |
| Blow-by:                                                                                                        | No                           | Fuel Injection System:                      | Good                         |
| Knocking:                                                                                                       | No                           | Governor:                                   | Good                         |
| Compression in Radiator:                                                                                        | No                           | Engine Supports:                            | Good                         |
| Water in Oil:                                                                                                   | No                           | Air Cleaners:                               | Good                         |
| Fluid Level OK?:                                                                                                | Yes                          | +Last Scheduled Oil Sample:                 | -                            |
| Anit-Freeze Color:                                                                                              | Orange                       | -<br>+Last Preventive Maintenance:          |                              |
|                                                                                                                 |                              |                                             |                              |
| COOLING SYSTEM:                                                                                                 |                              |                                             |                              |
| COOLING SYSTEM:<br>Radiator:                                                                                    | Good                         | Fan:                                        | Good                         |
| COOLING SYSTEM:<br>Radiator:<br>Coolers:                                                                        | Good                         | Fan Drive:                                  | Good                         |
| Coolers:<br>Hoses:                                                                                              | Good<br>Good                 | Fan Drive:<br>Belts:                        | Good<br>Good                 |
| COOLING SYSTEM:<br>Radiator:<br>Coolers:<br>Hoses:<br>Water Pump:                                               | Good                         | Fan Drive:                                  | Good                         |
| COOLING SYSTEM:<br>Radiator:<br>Coolers:<br>Hoses:<br>Water Pump:<br>NOTES:                                     | Good<br>Good<br>Good         | Fan Drive:<br>Belts:                        | Good<br>Good                 |
| COOLING SYSTEM:<br>Radiator:<br>Coolers:<br>Hoses:<br>Water Pump:                                               | Good<br>Good<br>Good         | Fan Drive:<br>Belts:                        | Good<br>Good                 |
| COOLING SYSTEM:<br>Radiator:<br>Coolers:<br>Hoses:<br>Water Pump:<br>NOTES:                                     | Good<br>Good<br>Good         | Fan Drive:<br>Belts:                        | Good<br>Good                 |
| COOLING SYSTEM:<br>Radiator:<br>Coolers:<br>Hoses:<br>Water Pump:<br>NOTES:<br>ELECTRICAL SYSTEM:               | Good<br>Good<br>Good         | Fan Drive:<br>Belts:<br>Pulleys:            | Good<br>Good<br>Good         |
| COOLING SYSTEM:<br>Radiator:<br>Coolers:<br>Hoses:<br>Water Pump:<br>NOTES:<br>ELECTRICAL SYSTEM:<br>Batteries: | Good<br>Good<br>Good<br>Good | Fan Drive:<br>Belts:<br>Pulleys:<br>Wiring: | Good<br>Good<br>Good<br>Good |

# **Deficiency Review**

| DE  | DEFICIENCY REVIEW:                               |        |  |  |  |
|-----|--------------------------------------------------|--------|--|--|--|
|     | ITEM                                             |        |  |  |  |
| 1.  | + Matris Downloaded Unsuccessful- Error 2010     | \$0.00 |  |  |  |
| 2.  | + Left Headlight Out                             | \$0.00 |  |  |  |
| 7.  | + Right Side Step Damaged                        | \$0.00 |  |  |  |
| 8.  | + Clean Machine                                  | \$0.00 |  |  |  |
| 9.  | dealer to determine if service is due            | \$0.00 |  |  |  |
| 10. | clean machine inside, out, engine, undercarriage | \$0.00 |  |  |  |
| То  | tal                                              | \$0.00 |  |  |  |