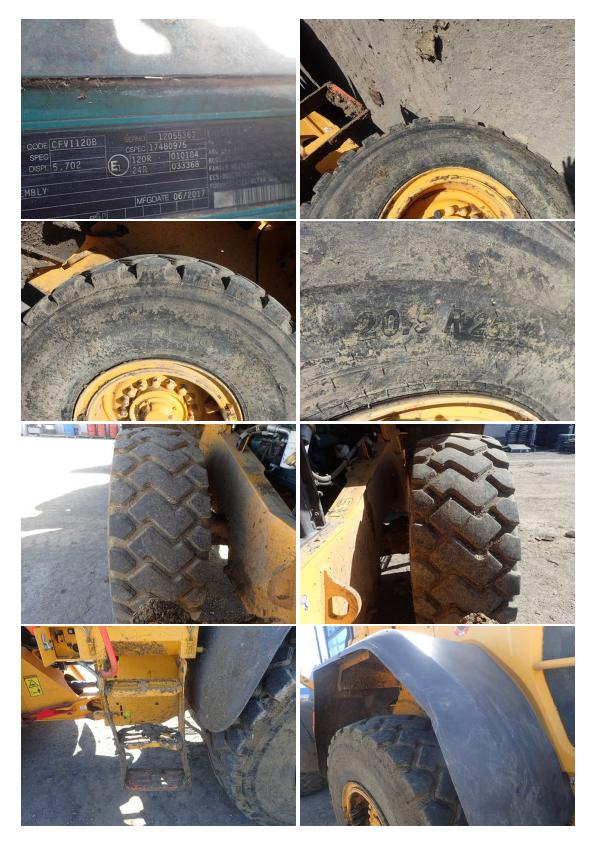

Tires

| TIRES:<br>Front Tire Size: | Left: 20.5R25 | - <b>Right:</b> 20.5R25<br>- 73% | Rear Tire Size:        | Left: 20.5R25 | - <b>Right:</b> 20.5R25 |
|----------------------------|---------------|----------------------------------|------------------------|---------------|-------------------------|
| Front Tire Brand:          | Left: Galaxy  | Right: Galaxy                    | Rear Tire Brand:       | Left: Galaxy  | Right: Galaxy           |
| Front Tire Measurement:    | Left: 30/32   | Right: 30/32                     | Rear Tire Measurement: | Left: 28/32   | Right: 28/32            |