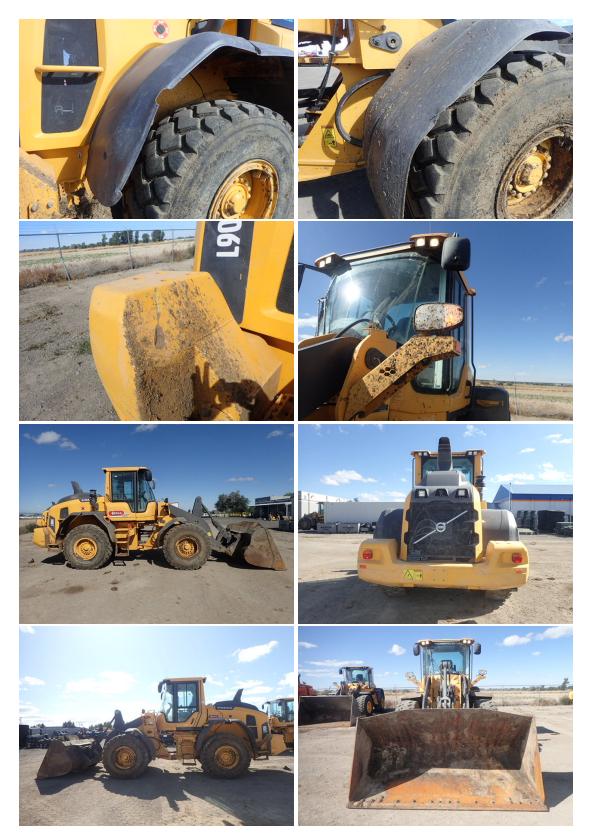

# **General Appearance**

| Radiator Grille:    | Good | Fuel Tank:             | Good          |
|---------------------|------|------------------------|---------------|
| Radiator Shroud:    | Good | Cab Doors:             | Good          |
| Engine Enclosure:   | Good | Bumper:                | Not Available |
| Hood:               | Good | Differential supports: | Good          |
| Stack:              | Good | Counterweight:         | Fair          |
| Right front fender: | Fair | Cab:                   | Good          |
| Left front fender:  | Good | Steps:                 | Fair          |
| Right rear fender:  | Fair | Grab Irons/Handrails:  | Good          |
| Left rear fender:   | Fair | Paint:                 | Good          |
| Main Frame:         | Good | Oil Sample Taken:      | No            |
| Precleaner bowl:    | Good |                        |               |

### **Front Bucket**

| Bucket Type:    | General Purpose | Bucket adapters: | Good          |  |
|-----------------|-----------------|------------------|---------------|--|
| Width:          | 108"            | Bucket teeth:    | Not Available |  |
| Capacity:       | 3.5yd           | Arms & cranks:   | Good          |  |
| Bucket bottom:  | Good            | Loader frame:    | Good          |  |
| Bucket sides:   | Good            | Loader P & B:    | Good          |  |
| Bucket linkage: | Good            | Quick coupler:   | Good          |  |
| Bucket mounts:  | Good            |                  |               |  |

Tires

| TIRES:<br>Front Tire Size: | Left: 20.5R25 | - <b>Right:</b> 20.5R25<br>- 73% | Rear Tire Size:        | Left: 20.5R25 | - <b>Right:</b> 20.5R25 |
|----------------------------|---------------|----------------------------------|------------------------|---------------|-------------------------|
| Front Tire Brand:          | Left: Galaxy  | Right: Galaxy                    | Rear Tire Brand:       | Left: Galaxy  | Right: Galaxy           |
| Front Tire Measurement:    | Left: 30/32   | Right: 30/32                     | Rear Tire Measurement: | Left: 28/32   | Right: 28/32            |