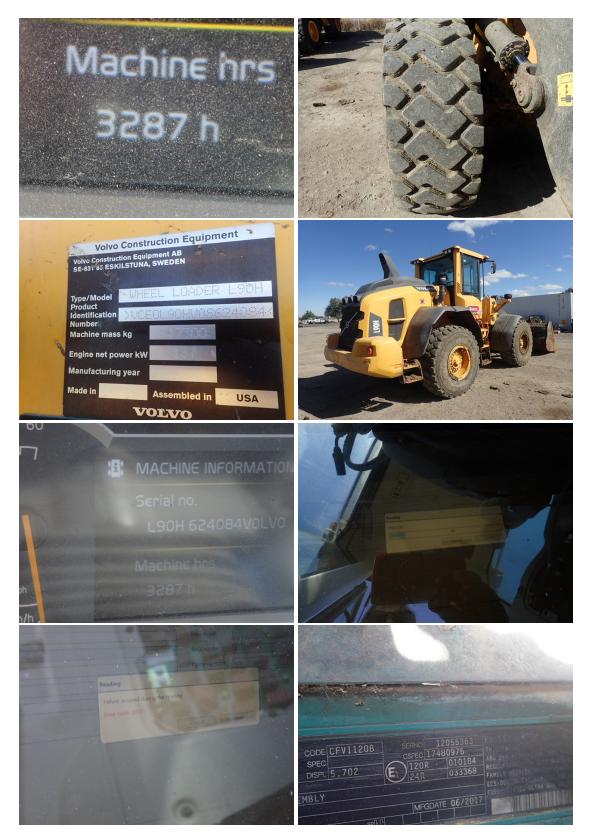

## 2017 Volvo L90H

|                  | Air conditioning Auxilary hydraulics    |
|------------------|-----------------------------------------|
| Arnold Machinery | Quick Coupler Radio                     |
| Idaho Falls, ID  | Ride control system Air suspension seat |
| 208-523-0822     | SMU/Hours: 3287 Start Run: Yes          |
|                  | Overall: Fair Insp Date: 10/3/2019      |

## **Power Systems**

| Engine Make Model:                                                                                              | Volvo -                      | Oil Pressure:                               | Normal                       |
|-----------------------------------------------------------------------------------------------------------------|------------------------------|---------------------------------------------|------------------------------|
| Engine S/N:                                                                                                     | 12055363                     | Smoke:                                      | No                           |
| Engine Hours:                                                                                                   | 3287                         | Smoke Color:                                | Not Applicable               |
| Oil Leaks:                                                                                                      | No                           | TurboCharger:                               | Good                         |
| Blow-by:                                                                                                        | No                           | Fuel Injection System:                      | Good                         |
| Knocking:                                                                                                       | No                           | Governor:                                   | Good                         |
| Compression in Radiator:                                                                                        | No                           | Engine Supports:                            | Good                         |
| Water in Oil:                                                                                                   | No                           | Air Cleaners:                               | Good                         |
| Fluid Level OK?:                                                                                                | Yes                          | +Last Scheduled Oil Sample:                 | -                            |
| Anit-Freeze Color:                                                                                              | Orange                       | -<br>+Last Preventive Maintenance:          |                              |
|                                                                                                                 |                              |                                             |                              |
| COOLING SYSTEM:                                                                                                 |                              |                                             |                              |
| COOLING SYSTEM:<br>Radiator:                                                                                    | Good                         | Fan:                                        | Good                         |
| COOLING SYSTEM:<br>Radiator:<br>Coolers:                                                                        | Good                         | Fan Drive:                                  | Good                         |
| Coolers:<br>Hoses:                                                                                              | Good<br>Good                 | Fan Drive:<br>Belts:                        | Good<br>Good                 |
| COOLING SYSTEM:<br>Radiator:<br>Coolers:<br>Hoses:<br>Water Pump:                                               | Good                         | Fan Drive:                                  | Good                         |
| COOLING SYSTEM:<br>Radiator:<br>Coolers:<br>Hoses:<br>Water Pump:<br>NOTES:                                     | Good<br>Good<br>Good         | Fan Drive:<br>Belts:                        | Good<br>Good                 |
| COOLING SYSTEM:<br>Radiator:<br>Coolers:<br>Hoses:<br>Water Pump:                                               | Good<br>Good<br>Good         | Fan Drive:<br>Belts:                        | Good<br>Good                 |
| COOLING SYSTEM:<br>Radiator:<br>Coolers:<br>Hoses:<br>Water Pump:<br>NOTES:                                     | Good<br>Good<br>Good         | Fan Drive:<br>Belts:                        | Good<br>Good                 |
| COOLING SYSTEM:<br>Radiator:<br>Coolers:<br>Hoses:<br>Water Pump:<br>NOTES:<br>ELECTRICAL SYSTEM:               | Good<br>Good<br>Good         | Fan Drive:<br>Belts:<br>Pulleys:            | Good<br>Good<br>Good         |
| COOLING SYSTEM:<br>Radiator:<br>Coolers:<br>Hoses:<br>Water Pump:<br>NOTES:<br>ELECTRICAL SYSTEM:<br>Batteries: | Good<br>Good<br>Good<br>Good | Fan Drive:<br>Belts:<br>Pulleys:<br>Wiring: | Good<br>Good<br>Good<br>Good |

Tires

| TIRES:<br>Front Tire Size: | Left: 20.5R25 | - <b>Right:</b> 20.5R25<br>- 73% | Rear Tire Size:        | Left: 20.5R25 | - <b>Right:</b> 20.5R25 |
|----------------------------|---------------|----------------------------------|------------------------|---------------|-------------------------|
| Front Tire Brand:          | Left: Galaxy  | Right: Galaxy                    | Rear Tire Brand:       | Left: Galaxy  | Right: Galaxy           |
| Front Tire Measurement:    | Left: 30/32   | Right: 30/32                     | Rear Tire Measurement: | Left: 28/32   | Right: 28/32            |