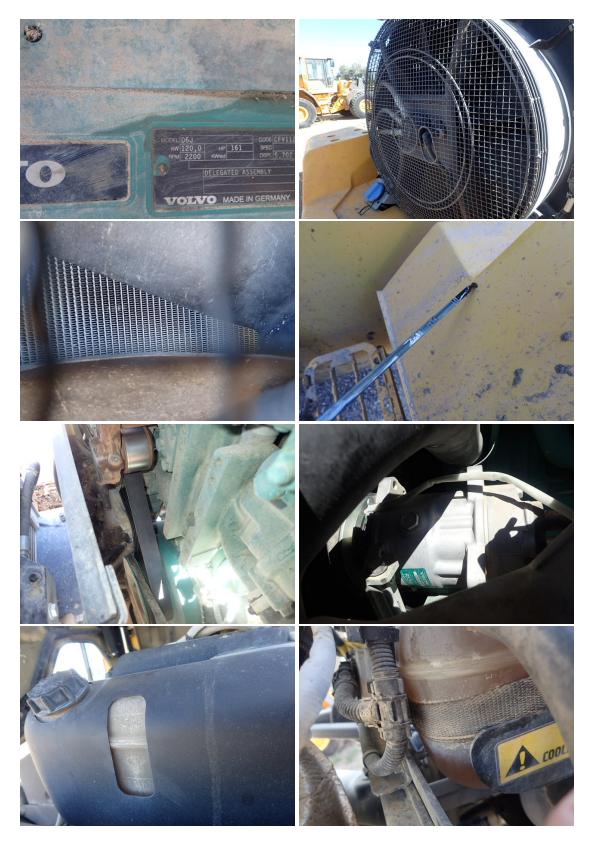

## **Power Systems**

| Engine Make Model:                                                                                              | Volvo -                      | Oil Pressure:                               | Normal                       |
|-----------------------------------------------------------------------------------------------------------------|------------------------------|---------------------------------------------|------------------------------|
| Engine S/N:                                                                                                     | 12055363                     | Smoke:                                      | No                           |
| Engine Hours:                                                                                                   | 3287                         | Smoke Color:                                | Not Applicable               |
| Oil Leaks:                                                                                                      | No                           | TurboCharger:                               | Good                         |
| Blow-by:                                                                                                        | No                           | Fuel Injection System:                      | Good                         |
| Knocking:                                                                                                       | No                           | Governor:                                   | Good                         |
| Compression in Radiator:                                                                                        | No                           | Engine Supports:                            | Good                         |
| Water in Oil:                                                                                                   | No                           | Air Cleaners:                               | Good                         |
| Fluid Level OK?:                                                                                                | Yes                          | +Last Scheduled Oil Sample:                 | -                            |
| Anit-Freeze Color:                                                                                              | Orange                       | -<br>+Last Preventive Maintenance:          |                              |
|                                                                                                                 |                              |                                             |                              |
| COOLING SYSTEM:                                                                                                 |                              |                                             |                              |
| COOLING SYSTEM:<br>Radiator:                                                                                    | Good                         | Fan:                                        | Good                         |
| COOLING SYSTEM:<br>Radiator:<br>Coolers:                                                                        | Good                         | Fan Drive:                                  | Good                         |
| Coolers:<br>Hoses:                                                                                              | Good<br>Good                 | Fan Drive:<br>Belts:                        | Good<br>Good                 |
| COOLING SYSTEM:<br>Radiator:<br>Coolers:<br>Hoses:<br>Water Pump:                                               | Good                         | Fan Drive:                                  | Good                         |
| COOLING SYSTEM:<br>Radiator:<br>Coolers:<br>Hoses:<br>Water Pump:<br>NOTES:                                     | Good<br>Good<br>Good         | Fan Drive:<br>Belts:                        | Good<br>Good                 |
| COOLING SYSTEM:<br>Radiator:<br>Coolers:<br>Hoses:<br>Water Pump:                                               | Good<br>Good<br>Good         | Fan Drive:<br>Belts:                        | Good<br>Good                 |
| COOLING SYSTEM:<br>Radiator:<br>Coolers:<br>Hoses:<br>Water Pump:<br>NOTES:                                     | Good<br>Good<br>Good         | Fan Drive:<br>Belts:                        | Good<br>Good                 |
| COOLING SYSTEM:<br>Radiator:<br>Coolers:<br>Hoses:<br>Water Pump:<br>NOTES:<br>ELECTRICAL SYSTEM:               | Good<br>Good<br>Good         | Fan Drive:<br>Belts:<br>Pulleys:            | Good<br>Good<br>Good         |
| COOLING SYSTEM:<br>Radiator:<br>Coolers:<br>Hoses:<br>Water Pump:<br>NOTES:<br>ELECTRICAL SYSTEM:<br>Batteries: | Good<br>Good<br>Good<br>Good | Fan Drive:<br>Belts:<br>Pulleys:<br>Wiring: | Good<br>Good<br>Good<br>Good |

# **Power Systems - Continued**

| TRANSMISSION:            |            |                             |      |  |
|--------------------------|------------|-----------------------------|------|--|
| Serial #:                | -          | Controls:                   | Good |  |
| Туре:                    | Powershift | Seals:                      | Good |  |
| Speeds:                  | Excellent  | Torque Converter:           | Good |  |
| Transmission Forward:    | Good       | Temp/Pressure Gauges:       | Good |  |
| Transmission Reverse:    | Good       | Is the Transmission Noisy?: | No   |  |
| Case:                    | Good       |                             |      |  |
| NOTES:                   |            |                             |      |  |
| STEERING:                |            |                             |      |  |
| Front axle:              | Good       | Articulation P & B:         | Good |  |
| Steering Linkage:        | Good       | Steering cylinder:          | Good |  |
| Steering Valve:          | Good       | Tie rods/ rod ends:         | Good |  |
| Steering Pump:           | Good       |                             |      |  |
| NOTES:                   |            |                             |      |  |
| BRAKE:                   |            |                             |      |  |
| Mechanism:               | Wet        | Lines:                      | Good |  |
| Brake Type:              | Pedal      | Compressor:                 | Good |  |
| Performance:             | Good       | Brake linkage:              | Good |  |
| Brake drums:             | Good       | Master cylinder:            | Good |  |
| Rotors:                  | Good       | Parking brake:              | Good |  |
| Control Valve:           | Good       |                             |      |  |
| NOTES:                   |            |                             |      |  |
| FINAL DRIVE:             |            |                             |      |  |
| Front Planataries:       | Good       | Rear Wheel lugs & rims:     | Good |  |
| Front Differential:      | Good       | Front Axle bolts:           | Good |  |
| Rear Planataries:        | Good       | Rear Axle bolts:            | Good |  |
| Rear Differential:       | Good       | Front axle housings:        | Good |  |
| Front Wheel lugs & rims: | Good       | Rear axle housings:         | Good |  |

# **Hydraulics**

| HYDRAULICS:<br>Right lift cylinder: | Good | Pumps:                  | Good |  |
|-------------------------------------|------|-------------------------|------|--|
| Left lift cylinder:                 | Good | Valves:                 | Good |  |
| Bucket cylinder:                    | Good | Control linkage:        | Good |  |
| Hose lines:                         | Good | Bucket & hoist kickout: | Good |  |