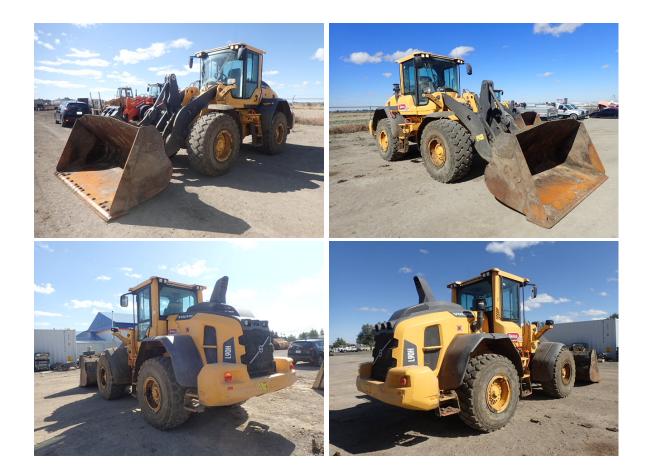

## 2017 Volvo L90H

|                  | Air conditioning Auxilary hydraulics    |
|------------------|-----------------------------------------|
| Arnold Machinery | Quick Coupler Radio                     |
| Idaho Falls, ID  | Ride control system Air suspension seat |
| 208-523-0822     | SMU/Hours: 3287 Start Run: Yes          |
|                  | Overall: Fair Insp Date: 10/3/2019      |

# **General Appearance**

| Radiator Grille:    | Good | Fuel Tank:             | Good          |
|---------------------|------|------------------------|---------------|
| Radiator Shroud:    | Good | Cab Doors:             | Good          |
| Engine Enclosure:   | Good | Bumper:                | Not Available |
| Hood:               | Good | Differential supports: | Good          |
| Stack:              | Good | Counterweight:         | Fair          |
| Right front fender: | Fair | Cab:                   | Good          |
| Left front fender:  | Good | Steps:                 | Fair          |
| Right rear fender:  | Fair | Grab Irons/Handrails:  | Good          |
| Left rear fender:   | Fair | Paint:                 | Good          |
| Main Frame:         | Good | Oil Sample Taken:      | No            |
| Precleaner bowl:    | Good |                        |               |