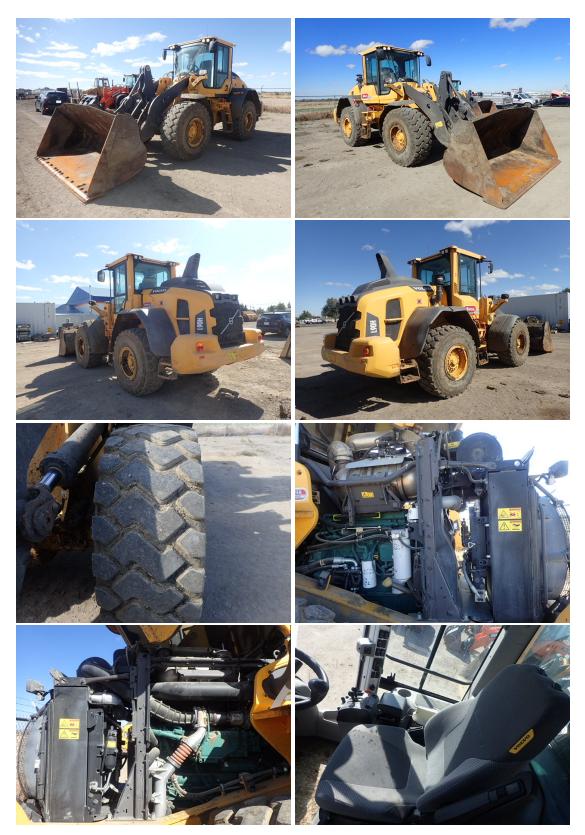

## **Interior Section**

| Glass:                  | Good | Neutral Start Switch:    | Good          |  |
|-------------------------|------|--------------------------|---------------|--|
| Mirrors:                | Good | Fire Suppression System: | Not Available |  |
| Seat Belt:              | Good | Horn:                    | Good          |  |
| Back Up Alarm:          | Good | Roll Over Protection:    | ROPS          |  |
| Fan Guards:             | Good |                          |               |  |
| NOTES:                  |      |                          |               |  |
| OPERATOR AREA:          |      |                          |               |  |
| Dash Console:           | Good | Seat Cushion:            | Good          |  |
| Meter:                  | Good | Arm Rests:               | Good          |  |
| Gauges:                 | Good | Floor Boards/Mats:       | Good          |  |
| Control Pattern Decals: | Good | EMS Panel:               | Good          |  |
| Switches:               | Good | Warnings:                | Good          |  |
| Windshield Wipers:      | Good | Door Latches:            | Good          |  |
| Heater:                 | Good | Current Parts Manual:    | No            |  |
| A/C:                    | Good | Current Safety Manual:   | No            |  |
| Interior Lights:        | Good | Current O&M Manual:      | Yes           |  |

## **Power Systems**

| Engine Make Model:                                                                                              | Volvo -                      | Oil Pressure:                               | Normal                       |
|-----------------------------------------------------------------------------------------------------------------|------------------------------|---------------------------------------------|------------------------------|
| Engine S/N:                                                                                                     | 12055363                     | Smoke:                                      | No                           |
| Engine Hours:                                                                                                   | 3287                         | Smoke Color:                                | Not Applicable               |
| Oil Leaks:                                                                                                      | No                           | TurboCharger:                               | Good                         |
| Blow-by:                                                                                                        | No                           | Fuel Injection System:                      | Good                         |
| Knocking:                                                                                                       | No                           | Governor:                                   | Good                         |
| Compression in Radiator:                                                                                        | No                           | Engine Supports:                            | Good                         |
| Water in Oil:                                                                                                   | No                           | Air Cleaners:                               | Good                         |
| Fluid Level OK?:                                                                                                | Yes                          | +Last Scheduled Oil Sample:                 | -                            |
| Anit-Freeze Color:                                                                                              | Orange                       | -<br>+Last Preventive Maintenance:          |                              |
|                                                                                                                 |                              |                                             |                              |
| COOLING SYSTEM:                                                                                                 |                              |                                             |                              |
| COOLING SYSTEM:<br>Radiator:                                                                                    | Good                         | Fan:                                        | Good                         |
| COOLING SYSTEM:<br>Radiator:<br>Coolers:                                                                        | Good                         | Fan Drive:                                  | Good                         |
| Coolers:<br>Hoses:                                                                                              | Good<br>Good                 | Fan Drive:<br>Belts:                        | Good<br>Good                 |
| COOLING SYSTEM:<br>Radiator:<br>Coolers:<br>Hoses:<br>Water Pump:                                               | Good                         | Fan Drive:                                  | Good                         |
| COOLING SYSTEM:<br>Radiator:<br>Coolers:<br>Hoses:<br>Water Pump:<br>NOTES:                                     | Good<br>Good<br>Good         | Fan Drive:<br>Belts:                        | Good<br>Good                 |
| COOLING SYSTEM:<br>Radiator:<br>Coolers:<br>Hoses:<br>Water Pump:                                               | Good<br>Good<br>Good         | Fan Drive:<br>Belts:                        | Good<br>Good                 |
| COOLING SYSTEM:<br>Radiator:<br>Coolers:<br>Hoses:<br>Water Pump:<br>NOTES:                                     | Good<br>Good<br>Good         | Fan Drive:<br>Belts:                        | Good<br>Good                 |
| COOLING SYSTEM:<br>Radiator:<br>Coolers:<br>Hoses:<br>Water Pump:<br>NOTES:<br>ELECTRICAL SYSTEM:               | Good<br>Good<br>Good         | Fan Drive:<br>Belts:<br>Pulleys:            | Good<br>Good<br>Good         |
| COOLING SYSTEM:<br>Radiator:<br>Coolers:<br>Hoses:<br>Water Pump:<br>NOTES:<br>ELECTRICAL SYSTEM:<br>Batteries: | Good<br>Good<br>Good<br>Good | Fan Drive:<br>Belts:<br>Pulleys:<br>Wiring: | Good<br>Good<br>Good<br>Good |

Tires

| TIRES:<br>Front Tire Size: | Left: 20.5R25 | - <b>Right:</b> 20.5R25<br>- 73% | Rear Tire Size:        | Left: 20.5R25 | - <b>Right:</b> 20.5R25 |
|----------------------------|---------------|----------------------------------|------------------------|---------------|-------------------------|
| Front Tire Brand:          | Left: Galaxy  | Right: Galaxy                    | Rear Tire Brand:       | Left: Galaxy  | Right: Galaxy           |
| Front Tire Measurement:    | Left: 30/32   | Right: 30/32                     | Rear Tire Measurement: | Left: 28/32   | Right: 28/32            |