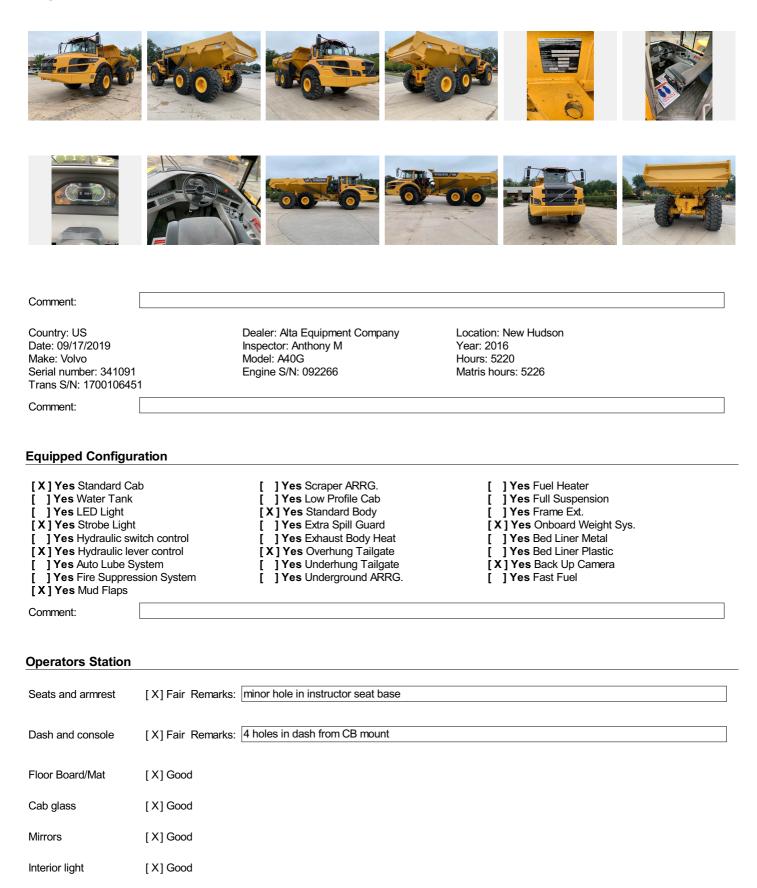

# Volvo, A40G - Articulated haul trucks

Images

| Switches                            | [X] Good |
|-------------------------------------|----------|
| Wipers                              | [X] Good |
| Gauges                              | [X] Good |
| Hydraulic controls                  | [X] Good |
| Powertrain controls                 | [X] Good |
| AC cooling                          | [X] Good |
| CAB Interior                        | [X] Good |
| Operators station condition summary |          |
| Comment:                            |          |
| Comment.                            |          |

## Outside appearance

| Stone                                   | [X] Fair Remarks: cab entry steps bent but works |
|-----------------------------------------|--------------------------------------------------|
| Steps                                   |                                                  |
| Hand rails                              | [X] Good                                         |
| Counterweight /                         | [X] Good                                         |
| Bumper                                  |                                                  |
| Grill                                   | [X] Good                                         |
| Hood                                    | [X] Good                                         |
| Exhaust stack                           | [X] Good                                         |
| Pre-cleaner bowl                        | [X] Good                                         |
| Front fenders                           | [X] Good                                         |
| Hyd tank                                | [X] Good                                         |
| Fuel tank                               | [X] Good                                         |
| Def tank                                | [X] Good                                         |
| Front frame & welds                     | [X] Good                                         |
| Rear frame & welds                      | [X] Good                                         |
| Sheet metal                             | [X] Good                                         |
| Paint                                   | [X] Good                                         |
| Outside appearance<br>condition summary |                                                  |
|                                         |                                                  |
| Comment:                                |                                                  |