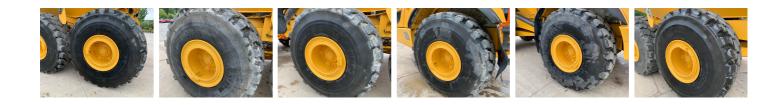

| Make                   | MICHELIN                 |  |  |  |  |
|------------------------|--------------------------|--|--|--|--|
| Serial                 | IPE3454G2A               |  |  |  |  |
| % Remaining            | 70%                      |  |  |  |  |
| Make                   | MICHELIN                 |  |  |  |  |
| Serial                 | IPE5464G2A               |  |  |  |  |
| % Remaining            | 70%                      |  |  |  |  |
| Make                   | MICHELIN                 |  |  |  |  |
| Serial                 | CPE1778G8A               |  |  |  |  |
| % Remaining            | 70%                      |  |  |  |  |
| Make                   | MICHELIN                 |  |  |  |  |
| Serial                 | IPE3458G8A               |  |  |  |  |
| % Remaining            | 70%                      |  |  |  |  |
| Make                   | MICHELIN                 |  |  |  |  |
| Serial                 | IPE3463G3A               |  |  |  |  |
| % Remaining            | 70%                      |  |  |  |  |
| Make                   | MICHELIN                 |  |  |  |  |
| Serial                 | IPE3457G9A               |  |  |  |  |
| % Remaining            | 70%                      |  |  |  |  |
| Recapped               | [ X ] No                 |  |  |  |  |
| Tread cuts             | [ X ] No                 |  |  |  |  |
| Side wall cuts         | [ X ] No                 |  |  |  |  |
| Tire size the same     | [X] Yes Remarks: 29.5/25 |  |  |  |  |
| Overall tire condition | [X] Good                 |  |  |  |  |
| Rims                   | [X] Good                 |  |  |  |  |
| Lug nuts & studs       | [X] Good                 |  |  |  |  |
| Comment:               |                          |  |  |  |  |