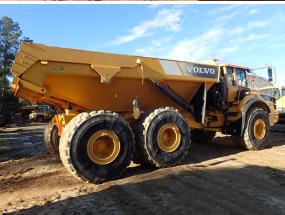

#### **Tires**

| TIRES:                             |                          |                                  |                           |                          |                                  |
|------------------------------------|--------------------------|----------------------------------|---------------------------|--------------------------|----------------------------------|
| Front Tire Size:                   | <b>Left:</b> 29.5R25 58% | - <b>Right:</b> 29.5R25<br>- 58% | Rear Tire Size 1:         | <b>Left:</b> 29.5R25 61% | - <b>Right:</b> 29.5R25<br>- 58% |
| Front Tire Brand:                  | Left: Michelin           | Right: Michelin                  | Rear Tire Brand 1:        | Left: Michelin           | Right: Michelin                  |
| Front Tire Radial or Bias:         | Left: Radial             | Right: Radial                    | Rear Tire Radial or Bias: | Left: Radial             | Right: Radial                    |
| Front Tire Measurement:            | Left: 32/32              | Right: 32/32                     | Rear Tire Measurement 1:  | Left: 34/32              | Right: 32/32                     |
|                                    |                          |                                  | Rear Tire Size 2:         | <b>Left:</b> 29.5R25 41% | -Right: 29.5R25<br>- 43%         |
|                                    |                          |                                  | Rear Tire Brand 2:        | Left: Michelin           | Right: Michelin                  |
|                                    |                          |                                  | Rear Tire Radial or Bias: | Left: Radial             | Right: Radial                    |
|                                    |                          |                                  | Rear Tire Measurement 2:  | Left: 23/32              | Right: 24/32                     |
| NOTES:<br>Tread Depth wear Based C | n 55/22nda Nove          | ,                                |                           |                          |                                  |