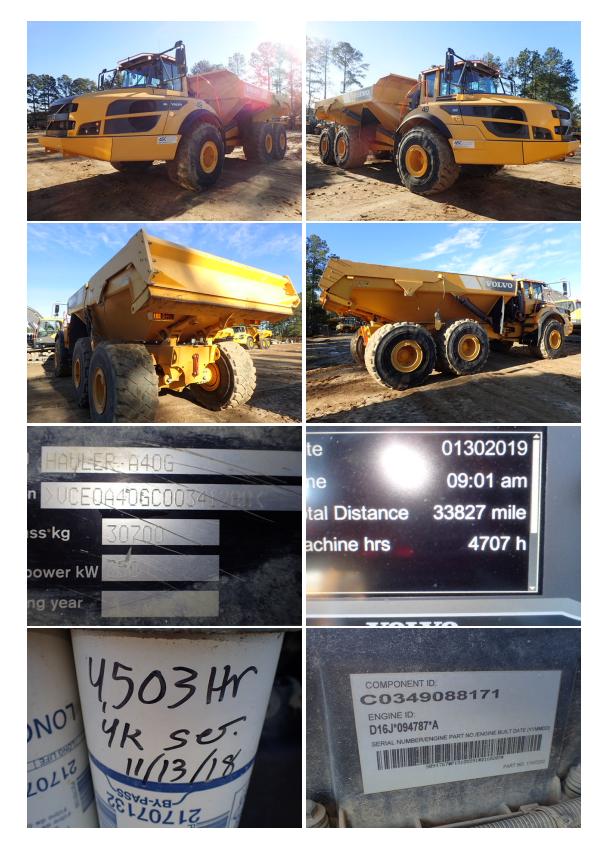

### **Power Systems**

| ENGINE:                  |            |                        |                |
|--------------------------|------------|------------------------|----------------|
| Engine Make Model:       | Volvo D16J | Oil Pressure:          | Normal         |
| Engine S/N:              | 094787     | Smoke:                 | No             |
| Engine Hours:            | 4707       | Smoke Color:           | Not Applicable |
| Oil Leaks:               | No         | TurboCharger:          | Good           |
| Blow-by:                 | No         | Fuel Injection System: | Good           |
| Knocking:                | No         | Governor:              | Good           |
| Compression in Radiator: | No         | Engine Supports:       | Good           |
| Water in Oil:            | No         | Air Cleaners:          | Good           |
| Fluid Level OK?:         | No         |                        |                |
| Anit-Freeze Color:       | Red        |                        |                |
| NOTES:                   |            |                        |                |
| COOLING SYSTEM:          |            |                        |                |
| Radiator:                | Good       | Fan:                   | Good           |
| Coolers:                 | Good       | Fan Drive:             | Good           |
| Hoses:                   | Good       | Belts:                 | Good           |
| Water Pump:              | Good       | Pulleys:               | Good           |
| NOTES:                   |            | ,                      |                |
| ELECTRICAL SYSTEM:       |            |                        |                |
| Batteries:               | Good       | Wiring:                | Good           |
| Battery Cables:          | Good       | Pre-Heater:            | Good           |
| Starter:                 | Good       | Lighting:              | Good           |
| Alternator:              | Good       |                        |                |
| NOTES:                   |            | •                      |                |