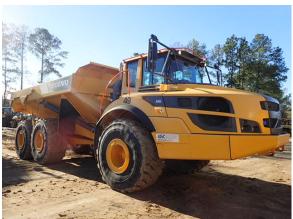

#### 2016 Volvo A40G

ASC Construction Equipment Cayce, SC 803-791-0740

- Rear vision system
- Air ride seat
- Air conditioning
- Rotating beacon
- Tailgate
- SMU/Hours: 4707
- Overall: Fair

- Radio
- Differential locks

**Serial #:** 341288

- Computer display
- Mudflaps
- Engine jake brake
- Start Run: Yes
- Insp Date: 1/31/2019