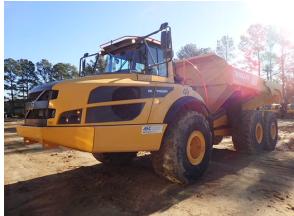

#### 2016 Volvo A40G

ASC Construction Equipment Cayce, SC 803-791-0740

- Rear vision system
- Air ride seat
- Air conditioning
- Rotating beacon
- Tailgate
- SMU/Hours: 4707
- Overall: Fair

- Radio
- Differential locks

**Serial #:** 341288

- Computer display
- Mudflaps
- Engine jake brake
- Start Run: Yes
- Insp Date: 1/31/2019