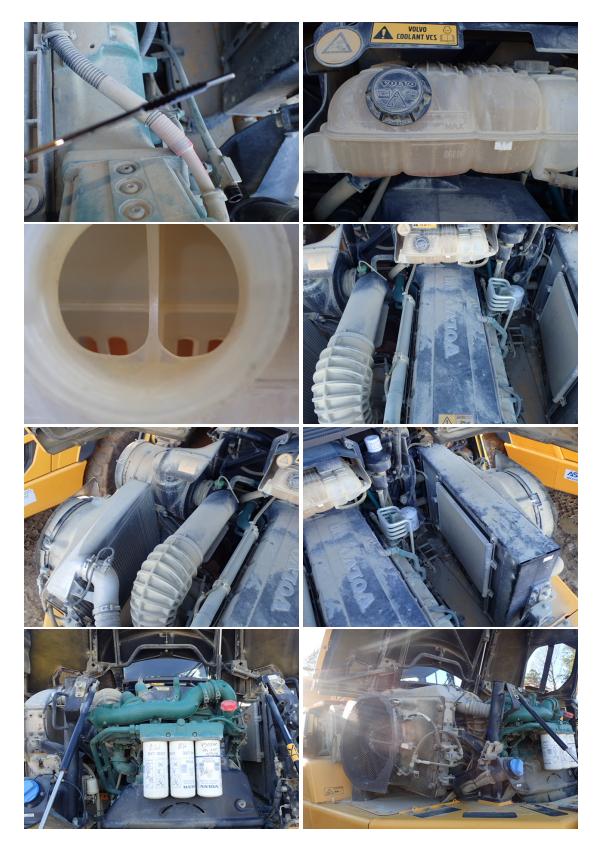

### **Power Systems**

| ENGINE:                  |            |                        |                |
|--------------------------|------------|------------------------|----------------|
| Engine Make Model:       | Volvo D16J | Oil Pressure:          | Normal         |
| Engine S/N:              | 094787     | Smoke:                 | No             |
| Engine Hours:            | 4707       | Smoke Color:           | Not Applicable |
| Oil Leaks:               | No         | TurboCharger:          | Good           |
| Blow-by:                 | No         | Fuel Injection System: | Good           |
| Knocking:                | No         | Governor:              | Good           |
| Compression in Radiator: | No         | Engine Supports:       | Good           |
| Water in Oil:            | No         | Air Cleaners:          | Good           |
| Fluid Level OK?:         | No         |                        |                |
| Anit-Freeze Color:       | Red        |                        |                |
| NOTES:                   |            |                        |                |
| COOLING SYSTEM:          |            |                        |                |
| Radiator:                | Good       | Fan:                   | Good           |
| Coolers:                 | Good       | Fan Drive:             | Good           |
| Hoses:                   | Good       | Belts:                 | Good           |
| Water Pump:              | Good       | Pulleys:               | Good           |
| NOTES:                   |            | ,                      |                |
| ELECTRICAL SYSTEM:       |            |                        |                |
| Batteries:               | Good       | Wiring:                | Good           |
| Battery Cables:          | Good       | Pre-Heater:            | Good           |
| Starter:                 | Good       | Lighting:              | Good           |
| Alternator:              | Good       |                        |                |
| NOTES:                   |            | •                      |                |

# Reconditioning

| DEFICIENCY REVIEW: |                              |     |        |  |
|--------------------|------------------------------|-----|--------|--|
|                    | ITEM                         | QTY | PRICE  |  |
| 1                  | + Clean Machine              |     | \$0.00 |  |
| 2                  | + Low Coolant Level Light On |     | \$0.00 |  |
| 3                  | + Both Rear Tire Past 50%    |     | \$0.00 |  |
| Т                  | otal                         |     | \$0.00 |  |