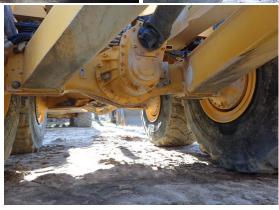

# **Power Systems - Continued**

| TRANSMISSION:            |               |                             |               |
|--------------------------|---------------|-----------------------------|---------------|
| Transmission Serial #:   | -             | Seals:                      | Good          |
| Transmission Type:       | Auto          | Torque Converter:           | Good          |
| Transmission Speeds:     | 9 F 3 Rev     | Temp/Pressure Gauges:       | Good          |
| Transmission Forward:    | Good          | Transmission Fluid:         | Good          |
| Transmission Reverse:    | Good          | Is the Transmission Noisy?: | No            |
| Case:                    | Good          | Transmission Retarder:      | Yes           |
| Controls:                | Good          |                             |               |
| NOTES:                   |               |                             |               |
| STEERING:                |               |                             |               |
| Steering Linkage:        | Good          | Left steering cylinder:     | Good          |
| Steering Valve:          | Good          | Right steering cylinder:    | Good          |
| Steering Pump:           | Good          | Steering joints:            | Good          |
| Articulation P & B:      | Good          |                             |               |
| NOTES:                   |               |                             |               |
| BRAKE:                   |               | _                           |               |
| Mechanism:               | Wet           | Lines:                      | Good          |
| Туре:                    | Pedal         | Compressor:                 | Not Available |
| Perfomance:              | Good          | Brake linkage:              | Not Available |
| Brake drums:             | Not Available | Master cylinder:            | Not Available |
| Rotors:                  | Not Available | Parking brake:              | Good          |
| Control Valve:           | Good          |                             |               |
| NOTES:                   |               |                             |               |
| DRIVE TRAIN:             |               |                             |               |
| Front axle:              | Good          | Rear axle housing:          | Good          |
| Front differential:      | Good          | U-Joints:                   | Good          |
| Rear axles:              | Good          | Front suspension:           | Good          |
| Rear differentials:      | Good          | Rear suspension:            | Good          |
| Front wheel lugs & rims: | Good          | Front a-stay:               | Good          |
| Rear wheel lugs & rims:  | Good          | Rear a-stay:                | Good          |
| Front axle bolts:        | Good          |                             |               |
| Rear axle bolts:         | Good          |                             |               |
| Front axle housing:      | Good          |                             |               |
| NOTES:                   |               |                             |               |