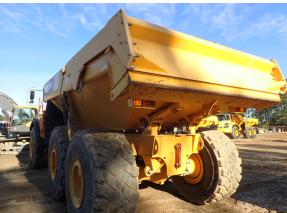

### **Dump Body**

| Body type:   | Dump | Body pins and bushings: | Good          |
|--------------|------|-------------------------|---------------|
| Body bottom: | Good | Body liner:             | Not Available |
| Body sides:  | Good | Tail gate adapter:      | Good          |
| Rubber pads: | Good | Tail gate:              | Good          |
| Body mounts: | Good | Front spill guard:      | Good          |