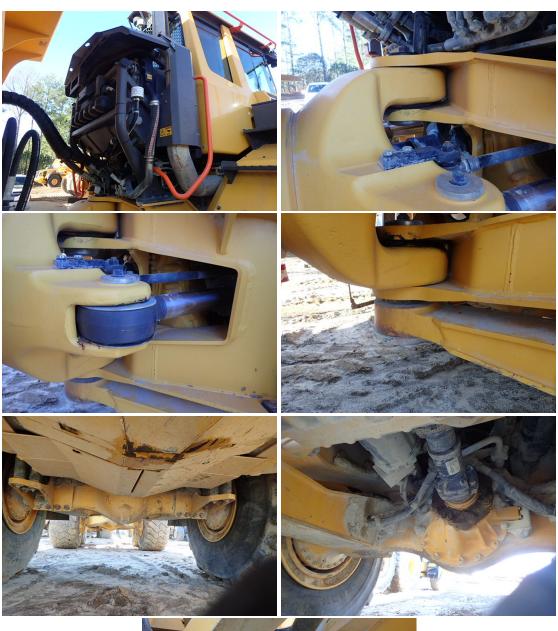

# **Power Systems - Continued**

| TRANSMISSION:            |               |                             |               |
|--------------------------|---------------|-----------------------------|---------------|
| Transmission Serial #:   | -             | Seals:                      | Good          |
| Transmission Type:       | Auto          | Torque Converter:           | Good          |
| Transmission Speeds:     | 9 F 3 Rev     | Temp/Pressure Gauges:       | Good          |
| Transmission Forward:    | Good          | Transmission Fluid:         | Good          |
| Transmission Reverse:    | Good          | Is the Transmission Noisy?: | No            |
| Case:                    | Good          | Transmission Retarder:      | Yes           |
| Controls:                | Good          |                             |               |
| NOTES:                   |               |                             |               |
| STEERING:                |               |                             |               |
| Steering Linkage:        | Good          | Left steering cylinder:     | Good          |
| Steering Valve:          | Good          | Right steering cylinder:    | Good          |
| Steering Pump:           | Good          | Steering joints:            | Good          |
| Articulation P & B:      | Good          |                             |               |
| NOTES:                   |               |                             |               |
| BRAKE:                   |               | _                           |               |
| Mechanism:               | Wet           | Lines:                      | Good          |
| Туре:                    | Pedal         | Compressor:                 | Not Available |
| Perfomance:              | Good          | Brake linkage:              | Not Available |
| Brake drums:             | Not Available | Master cylinder:            | Not Available |
| Rotors:                  | Not Available | Parking brake:              | Good          |
| Control Valve:           | Good          |                             |               |
| NOTES:                   |               |                             |               |
| DRIVE TRAIN:             |               |                             |               |
| Front axle:              | Good          | Rear axle housing:          | Good          |
| Front differential:      | Good          | U-Joints:                   | Good          |
| Rear axles:              | Good          | Front suspension:           | Good          |
| Rear differentials:      | Good          | Rear suspension:            | Good          |
| Front wheel lugs & rims: | Good          | Front a-stay:               | Good          |
| Rear wheel lugs & rims:  | Good          | Rear a-stay:                | Good          |
| Front axle bolts:        | Good          |                             |               |
| Rear axle bolts:         | Good          |                             |               |
| Front axle housing:      | Good          |                             |               |
| NOTES:                   |               |                             |               |

# **Hydraulics**

| HYDRAULICS:          |      |                  |      |  |
|----------------------|------|------------------|------|--|
| Right dump cylinder: | Good | Valves:          | Good |  |
| Left dump cylinder:  | Good | Control linkage: | Good |  |
| Hose lines:          | Good | Reservoir:       | Good |  |
| Pumps:               | Good | Dump cycle test: | Good |  |
| NOTES:               |      | •                |      |  |

### **Dump Body**

| Body type:   | Dump | Body pins and bushings: | Good          |
|--------------|------|-------------------------|---------------|
| Body bottom: | Good | Body liner:             | Not Available |
| Body sides:  | Good | Tail gate adapter:      | Good          |
| Rubber pads: | Good | Tail gate:              | Good          |
| Body mounts: | Good | Front spill guard:      | Good          |