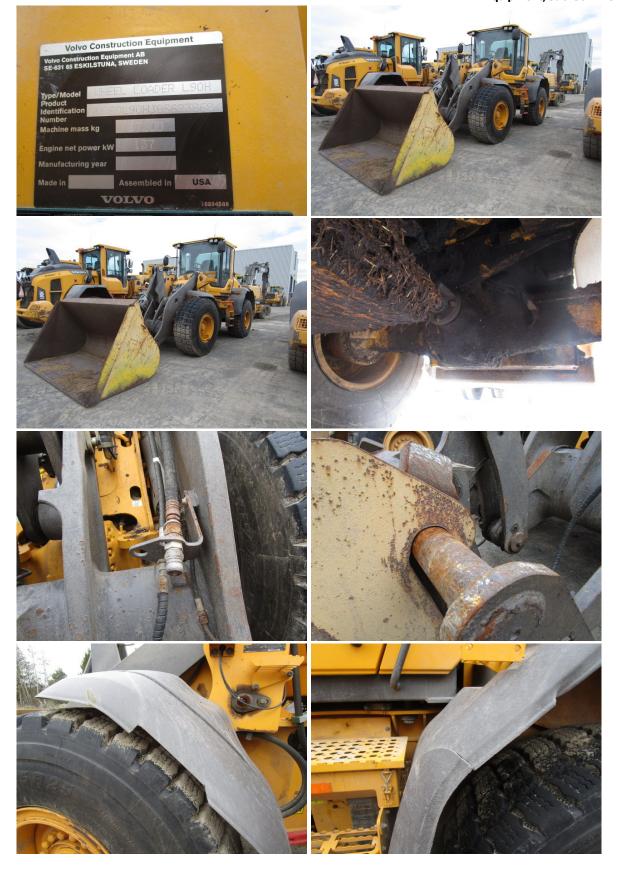

## **SPECIFICATIONS**

VIN 623686
LeaseInspector ID # 623686
Year 2016
Model Volvo L90H
Location City Jacksonville

Location State FL

**General Specifications** 

New Hours 1802 Old Hours 1797

Lessee: Superior Construction Company Contract: 502-7674819-028 Unit: 2016 Volvo L90H

## **DEFICIENCY REVIEW**

| ITEM                                                         | QTY PRICE |
|--------------------------------------------------------------|-----------|
| 1. Clean Machine Inside, Out, Engine,<br>Undercarriage- Done | \$0.00    |
| 2. Dealer to Determine if Service is Due-<br>Done            | \$0.00    |
| 3. Dealer to Verify Tire Cuts are Cosmetic Only- Repaired    | \$0.00    |
| 4. Dead Batteries - Had to Jump Start-<br>Repaired           | \$0.00    |
| 5. Bucket Cutting Edge Worn- Repaired                        | \$0.00    |
| 6. Right Front Tire has Sidewall Cut-<br>Repaired            | \$0.00    |
| Total                                                        | \$0.00    |