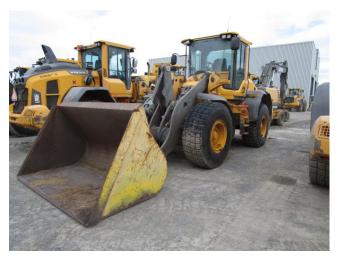

**Lessee: Superior Construction** 

Company

Contract: 502-7674819-028

UNIT # 623686 Location: Flagler Construction Equipment, Jacksonville FL

Unit: 2016 Volvo L90H

## **SPECIFICATIONS**

VIN 623686
LeaseInspector ID # 623686
Year 2016
Model Volvo L90H
Location City Jacksonville

Location State FL

**General Specifications** 

New Hours 1802 Old Hours 1797

Lessee: Superior Construction Company Contract: 502-7674819-028 Unit: 2016 Volvo L90H

UNIT # 623686 Location: Flagler Construction Equipment, Jacksonville FL