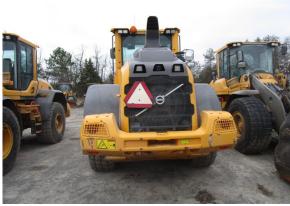

## ADDITIONAL FEATURES OF THIS VEHICLE COMMENTS

**Appraiser Comments:** 

**Creditor Comments:** 

**Public Comments:** 

Starts/Runs: Yes Overall: Fair

Lessee: Superior Construction
Company
Contract: 502-7674819-028
Unit: 2016 Volvo L90H
Location: Flagler Construction
Equipment, Jacksonville FL