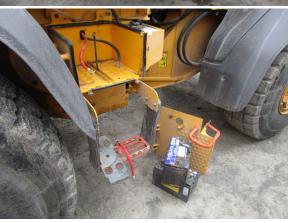

## **DEFICIENCY REVIEW**

| ITEM                                                         | QTY PRICE |
|--------------------------------------------------------------|-----------|
| 1. Clean Machine Inside, Out, Engine,<br>Undercarriage- Done | \$0.00    |
| 2. Dealer to Determine if Service is Due-<br>Done            | \$0.00    |
| 3. Dealer to Verify Tire Cuts are Cosmetic Only- Repaired    | \$0.00    |
| 4. Dead Batteries - Had to Jump Start-<br>Repaired           | \$0.00    |
| 5. Bucket Cutting Edge Worn- Repaired                        | \$0.00    |
| 6. Right Front Tire has Sidewall Cut-<br>Repaired            | \$0.00    |
| Total                                                        | \$0.00    |