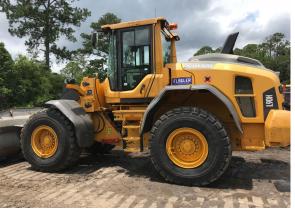

**Lessee: Superior Construction** 

Company

Contract: 502-7674819-028

UNIT # 623686 Location: Flagler Construction Equipment, Jacksonville FL

Unit: 2016 Volvo L90H

## **SPECIFICATIONS**

VIN 623686
LeaseInspector ID # 623686
Year 2016
Model Volvo L90H
Location City Jacksonville

Location State FL

**General Specifications** 

New Hours 1802 Old Hours 1797

Lessee: Superior Construction Company Contract: 502-7674819-028 Unit: 2016 Volvo L90H