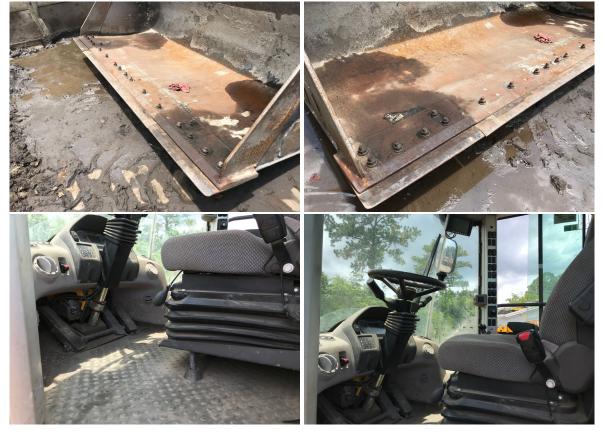

## **DEFICIENCY REVIEW**

| ITEM                                                         | QTY PRICE |
|--------------------------------------------------------------|-----------|
| 1. Clean Machine Inside, Out, Engine,<br>Undercarriage- Done | \$0.00    |
| 2. Dealer to Determine if Service is Due-<br>Done            | \$0.00    |
| 3. Dealer to Verify Tire Cuts are Cosmetic Only- Repaired    | \$0.00    |
| 4. Dead Batteries - Had to Jump Start-<br>Repaired           | \$0.00    |
| 5. Bucket Cutting Edge Worn- Repaired                        | \$0.00    |
| 6. Right Front Tire has Sidewall Cut-<br>Repaired            | \$0.00    |
| Total                                                        | \$0.00    |