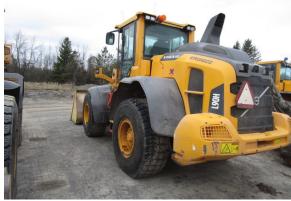

## **SPECIFICATIONS**

VIN 623686
LeaseInspector ID # 623686
Year 2016
Model Volvo L90H
Location City Jacksonville

Location State FL

**General Specifications** 

New Hours 1802 Old Hours 1797

Lessee: Superior Construction Company Contract: 502-7674819-028 Unit: 2016 Volvo L90H

Lessee: Superior Construction Company Contract: 502-7674819-028

Unit: 2016 Volvo L90H

UNIT # 623686 Location: Flagler Construction Equipment, Jacksonville FL

Lessee: Superior Construction Company Contract: 502-7674819-028