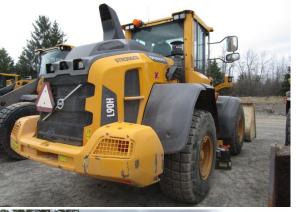

Unit: 2016 Volvo L90H

UNIT # 623686 Location: Flagler Construction Equipment, Jacksonville FL

5 of 6 6/17/2020, 10:45 AM

Lessee: Superior Construction Company Contract: 502-7674819-028

Unit: 2016 Volvo L90H

UNIT # 623686 Location: Flagler Construction Equipment, Jacksonville FL