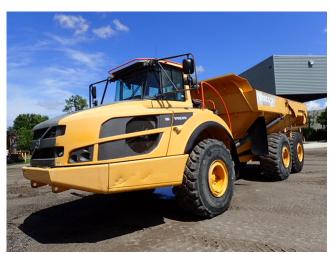

Lessee: EHC Unit: 2015 Volvo A35G Contract: 502-7544600-009

UNIT # 340090 Location: Flagler Construction Equipment, Fort Myers FL

## **SPECIFICATIONS**

VIN 340090
LeaseInspector ID # 340090
Year 2015
Model Volvo A35G
Location City Fort Myers
Location State FL

**General Specifications** 

New Hours 5306 Old Hours 5304 Lessee: EHC Unit: 2015 Volvo A35G Contract: 502-7544600-009

UNIT # 340090 Location: Flagler Construction Equipment, Fort Myers FL