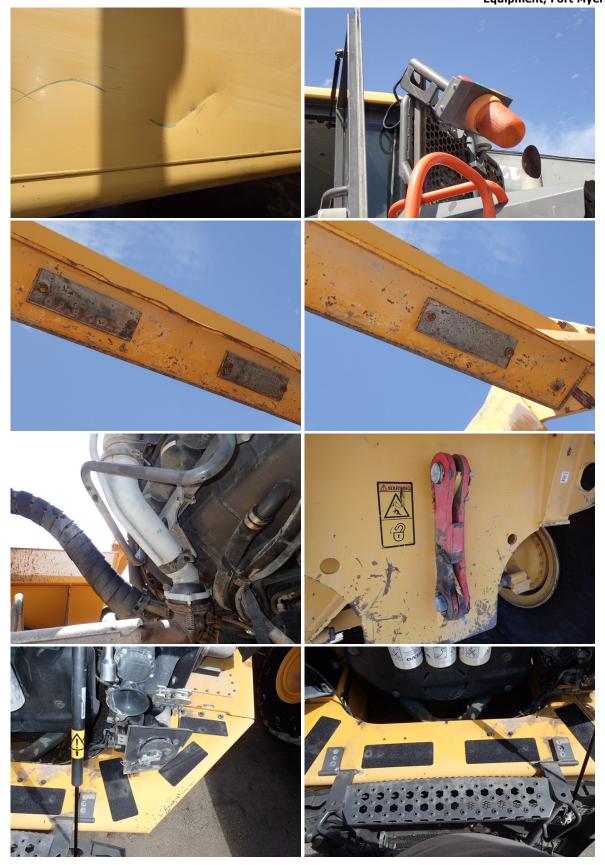

## **DEFICIENCY REVIEW**

| ITEM                                                                | QTY PRICE |
|---------------------------------------------------------------------|-----------|
| 1. A/C Blows Cool Not Cold                                          | \$0.00    |
| 2. Fuel Tank Left Front Dents                                       | \$0.00    |
| 3. Clean Machine Inside, Out, Engine,<br>Undercarriage- Done        | \$0.00    |
| 4. Dealer to Verify Tire Cuts are Cosmetic Only- Verified           | \$0.00    |
| 5. 3 Tail Gate Pads Missing- Not<br>Replaced                        | \$0.00    |
| 6. Bed Heat Piping Damaged Behind<br>Cab- Replaced                  | \$0.00    |
| 7. All Tires Cut- Verified                                          | \$0.00    |
| 8. Missing Safety Hammer- Replaced                                  | \$0.00    |
| 9. Bed Lock Pin Missing, Lock Bar Bent-<br>Repaired                 | \$0.00    |
| 10. Under Hood Grip Tape Missing-<br>Replaced                       | \$0.00    |
| 11. Engine Oil Collection Back Section of Valve Cover- Not Repaired | \$0.00    |
| 12. Light Bar Behind Cab Not Mounted-<br>Not Repaired               | \$0.00    |
| Total                                                               | \$0.00    |

Lessee: EHC Unit: 2015 Volvo A35G Contract: 502-7544600-009

UNIT # 340090 Location: Flagler Construction Equipment, Fort Myers FL

Unit: 2015 Volvo A35G

Lessee: EHC Contract: 502-7544600-009 UNIT # 340090 Location: Flagler Construction Equipment, Fort Myers FL