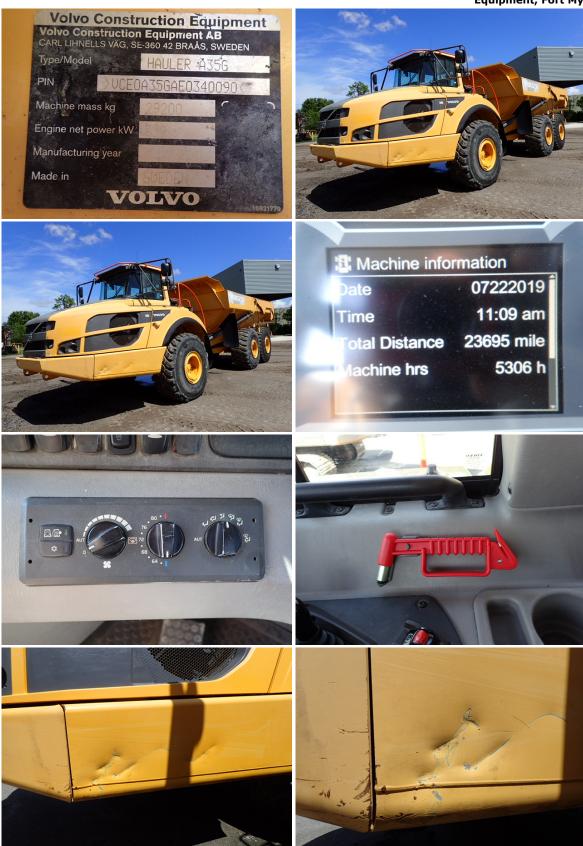

## **SPECIFICATIONS**

VIN 340090
LeaseInspector ID # 340090
Year 2015
Model Volvo A35G
Location City Fort Myers
Location State FL

**General Specifications** 

New Hours 5306 Old Hours 5304 Lessee: EHC Unit: 2015 Volvo A35G Contract: 502-7544600-009

## ADDITIONAL FEATURES OF THIS VEHICLE COMMENTS

**Appraiser Comments:** 

**Creditor Comments:** 

**Public Comments:** 

Starts/Runs: Yes Overall: Fair Lessee: EHC Contract: 502-7544600-009

Unit: 2015 Volvo A35G **UNIT # 340090** Location: Flagler Construction Equipment, Fort Myers FL

## **DEFICIENCY REVIEW**

| ITEM                                                                | QTY PRICE |
|---------------------------------------------------------------------|-----------|
| 1. A/C Blows Cool Not Cold                                          | \$0.00    |
| 2. Fuel Tank Left Front Dents                                       | \$0.00    |
| 3. Clean Machine Inside, Out, Engine,<br>Undercarriage- Done        | \$0.00    |
| 4. Dealer to Verify Tire Cuts are Cosmetic Only- Verified           | \$0.00    |
| 5. 3 Tail Gate Pads Missing- Not<br>Replaced                        | \$0.00    |
| 6. Bed Heat Piping Damaged Behind<br>Cab- Replaced                  | \$0.00    |
| 7. All Tires Cut- Verified                                          | \$0.00    |
| 8. Missing Safety Hammer- Replaced                                  | \$0.00    |
| 9. Bed Lock Pin Missing, Lock Bar Bent-<br>Repaired                 | \$0.00    |
| 10. Under Hood Grip Tape Missing-<br>Replaced                       | \$0.00    |
| 11. Engine Oil Collection Back Section of Valve Cover- Not Repaired | \$0.00    |
| 12. Light Bar Behind Cab Not Mounted-<br>Not Repaired               | \$0.00    |
| Total                                                               | \$0.00    |