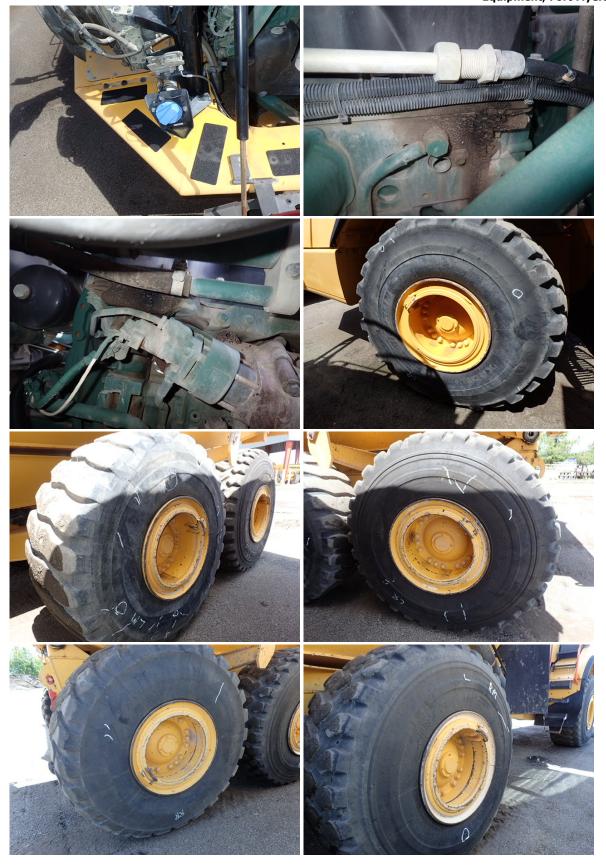

## **DEFICIENCY REVIEW**

| ITEM                                                                | QTY PRICE |
|---------------------------------------------------------------------|-----------|
| 1. A/C Blows Cool Not Cold                                          | \$0.00    |
| 2. Fuel Tank Left Front Dents                                       | \$0.00    |
| 3. Clean Machine Inside, Out, Engine,<br>Undercarriage- Done        | \$0.00    |
| 4. Dealer to Verify Tire Cuts are Cosmetic Only- Verified           | \$0.00    |
| 5. 3 Tail Gate Pads Missing- Not<br>Replaced                        | \$0.00    |
| 6. Bed Heat Piping Damaged Behind<br>Cab- Replaced                  | \$0.00    |
| 7. All Tires Cut- Verified                                          | \$0.00    |
| 8. Missing Safety Hammer- Replaced                                  | \$0.00    |
| 9. Bed Lock Pin Missing, Lock Bar Bent-<br>Repaired                 | \$0.00    |
| 10. Under Hood Grip Tape Missing-<br>Replaced                       | \$0.00    |
| 11. Engine Oil Collection Back Section of Valve Cover- Not Repaired | \$0.00    |
| 12. Light Bar Behind Cab Not Mounted-<br>Not Repaired               | \$0.00    |
| Total                                                               | \$0.00    |

Lessee: EHC Contract: 502-7544600-009 Unit: 2015 Volvo A35G UNIT # 340090
Location: Flagler Construction
Equipment, Fort Myers FL

Unit: 2015 Volvo A35G

Lessee: EHC Contract: 502-7544600-009 UNIT # 340090 Location: Flagler Construction Equipment, Fort Myers FL