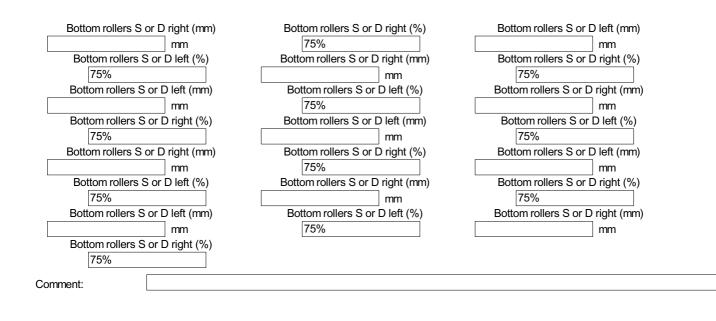

## Undercarriage condition

| Roller frame right          | [X] Good |
|-----------------------------|----------|
| Roller frame left           | [X] Good |
| Track adjusters             | [X] Good |
| Overall condition           | [X] Good |
| Links left                  |          |
| Links left                  | 75%      |
| Internal pin wear left      |          |
| Internal pin wear left      | 75%      |
| External pin wear left      |          |
| External pin wear left      | 75%      |
| Trackshoe/ Grouser<br>left  |          |
| Trackshoe/ Grouser<br>left  | 75%      |
| Front Idler left            |          |
| Front Idler left            | 75%      |
| Sprockets left              |          |
| Sprockets left              | 75%      |
| Front Carrier Rollers left  |          |
| Front Carrier Rollers left  | 75%      |
| Center Carrier Rollers left |          |
| Center Carrier Rollers left | 75%      |
| Rear Carrier Rollers        |          |

| Rear Carrier Rollers<br>left | 75% |
|------------------------------|-----|
| Links right                  |     |
| Links right                  | 75% |
| Internal pin wear right      |     |
| Internal pin wear right      | 75% |
| External pin wear right      |     |
| External pin wear right      | 75% |
| Trackshoe/ Grouser<br>right  |     |
| Trackshoe/ Grouser<br>right  | 75% |
| Front Idler right            |     |
| Front Idler right            | 75% |
| Sprockets right              |     |
| Sprockets right              | 75% |
| Front Carrier Rollers right  |     |
| Front Carrier Rollers right  | 75% |
| Center Carrier Rollers right |     |
| Center Carrier Rollers right | 75% |
| Rear Carrier Rollers right   |     |
| Rear Carrier Rollers right   | 75% |
| Bottom rollers S or D        |     |
| Undercarriage brand          |     |
| Link part number             |     |
| Pins & bushings turned       |     |
| Comment:                     |     |

#### Bottom rollers S or D