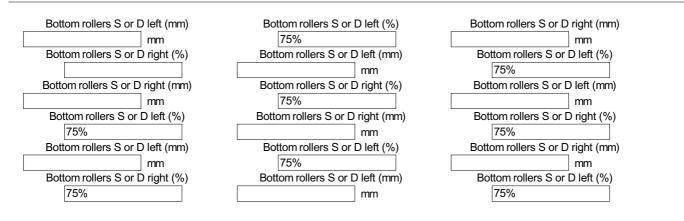

## Undercarriage condition

| Roller frame right          | [X] Good |
|-----------------------------|----------|
| Roller frame left           | [X] Good |
| Track adjusters             | [X] Good |
| Overall condition           | [X] Good |
| Links left                  |          |
| Links left                  | 75%      |
| Internal pin wear left      |          |
| Internal pin wear left      | 75%      |
| External pin wear left      |          |
| External pin wear left      | 75%      |
| Trackshoe/ Grouser<br>left  |          |
| Trackshoe/ Grouser<br>left  | 75%      |
| Front Idler left            |          |
| Front Idler left            | 75%      |
| Sprockets left              |          |
| Sprockets left              | 75%      |
| Front Carrier Rollers left  |          |
| Front Carrier Rollers left  | 75%      |
| Center Carrier Rollers left |          |
| Center Carrier Rollers left | 75%      |
| Rear Carrier Rollers        |          |

| Rear Carrier Rollers<br>left | 75% |
|------------------------------|-----|
| Links right                  |     |
| Links right                  | 75% |
| Internal pin wear right      |     |
| Internal pin wear right      | 75% |
| External pin wear right      |     |
| External pin wear right      | 75% |
| Trackshoe/ Grouser<br>right  |     |
| Trackshoe/ Grouser<br>right  | 75% |
| Front Idler right            |     |
| Front Idler right            | 75% |
| Sprockets right              |     |
| Sprockets right              | 75% |
| Front Carrier Rollers right  |     |
| Front Carrier Rollers right  | 75% |
| Center Carrier Rollers right |     |
| Center Carrier Rollers right | 75% |
| Rear Carrier Rollers right   |     |
| Rear Carrier Rollers right   | 75% |
| Bottom rollers S or D        |     |
| Undercarriage brand          |     |
| Link part number             |     |
| Pins & bushings turned       |     |
| Comment:                     |     |

#### Bottom rollers S or D