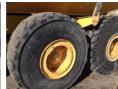

| Summary                |                                                                                                 |        |
|------------------------|-------------------------------------------------------------------------------------------------|--------|
| 0                      |                                                                                                 | ٦      |
| Comment:               |                                                                                                 | ]      |
|                        |                                                                                                 |        |
| Tires & rims           |                                                                                                 | _      |
| Make                   |                                                                                                 | 7      |
|                        |                                                                                                 | _      |
| Serial                 |                                                                                                 |        |
| % Remaining            |                                                                                                 |        |
| Make                   |                                                                                                 | ]      |
| Serial                 |                                                                                                 | 7      |
|                        |                                                                                                 | _      |
| % Remaining            |                                                                                                 | _      |
| Make                   |                                                                                                 |        |
| Serial                 |                                                                                                 |        |
| % Remaining            |                                                                                                 | ]      |
| Make                   |                                                                                                 | 7      |
| Serial                 |                                                                                                 | ,<br>] |
| % Remaining            |                                                                                                 | J      |
|                        |                                                                                                 | ]      |
| Make                   |                                                                                                 | _      |
| Serial                 |                                                                                                 | ]      |
| % Remaining            |                                                                                                 |        |
| Make                   |                                                                                                 | ]      |
| Serial                 |                                                                                                 | 7      |
| % Remaining            |                                                                                                 | ,<br>] |
|                        |                                                                                                 |        |
| Recapped               | [ ] Yes [ ] No Remarks:                                                                         | _      |
| Tread cuts             | [ ] Yes [ ] No Remarks:                                                                         | ]      |
| Side wall cuts         | [X] Yes Remarks:                                                                                |        |
| Tire size the same     | [ ]Yes [ ]No Remarks:                                                                           |        |
| Overall tire condition | [X] Fair Remarks: Some cosmetic scars but in ove good condition. Normal wear for age and hours. |        |
| Rims                   | [X] Good                                                                                        |        |
| Lug nuts & studs       | [X] Good                                                                                        |        |
| Comment:               |                                                                                                 | ]      |