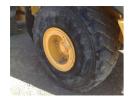

| Summary                |                                                                                                 |        |
|------------------------|-------------------------------------------------------------------------------------------------|--------|
| 0                      |                                                                                                 | ٦      |
| Comment:               |                                                                                                 | ]      |
|                        |                                                                                                 |        |
| Tires & rims           |                                                                                                 | _      |
| Make                   |                                                                                                 | 7      |
|                        |                                                                                                 | _      |
| Serial                 |                                                                                                 |        |
| % Remaining            |                                                                                                 |        |
| Make                   |                                                                                                 | ]      |
| Serial                 |                                                                                                 | 7      |
|                        |                                                                                                 | _      |
| % Remaining            |                                                                                                 | _      |
| Make                   |                                                                                                 |        |
| Serial                 |                                                                                                 |        |
| % Remaining            |                                                                                                 | ]      |
| Make                   |                                                                                                 | 7      |
| Serial                 |                                                                                                 | ,<br>] |
| % Remaining            |                                                                                                 | J      |
|                        |                                                                                                 | ]      |
| Make                   |                                                                                                 | _      |
| Serial                 |                                                                                                 | ]      |
| % Remaining            |                                                                                                 |        |
| Make                   |                                                                                                 | ]      |
| Serial                 |                                                                                                 | 7      |
| % Remaining            |                                                                                                 | ,<br>] |
|                        |                                                                                                 |        |
| Recapped               | [ ] Yes [ ] No Remarks:                                                                         | _      |
| Tread cuts             | [ ] Yes [ ] No Remarks:                                                                         | ]      |
| Side wall cuts         | [X] Yes Remarks:                                                                                |        |
| Tire size the same     | [ ]Yes [ ]No Remarks:                                                                           |        |
| Overall tire condition | [X] Fair Remarks: Some cosmetic scars but in ove good condition. Normal wear for age and hours. |        |
| Rims                   | [X] Good                                                                                        |        |
| Lug nuts & studs       | [X] Good                                                                                        |        |
| Comment:               |                                                                                                 | ]      |