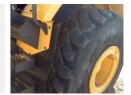

| Summary                |                                                                                                 |        |
|------------------------|-------------------------------------------------------------------------------------------------|--------|
| 0                      |                                                                                                 | ٦      |
| Comment:               |                                                                                                 | ]      |
|                        |                                                                                                 |        |
| Tires & rims           |                                                                                                 | _      |
| Make                   |                                                                                                 | 7      |
|                        |                                                                                                 | _      |
| Serial                 |                                                                                                 |        |
| % Remaining            |                                                                                                 |        |
| Make                   |                                                                                                 | ]      |
| Serial                 |                                                                                                 | 7      |
|                        |                                                                                                 | _      |
| % Remaining            |                                                                                                 | _      |
| Make                   |                                                                                                 |        |
| Serial                 |                                                                                                 |        |
| % Remaining            |                                                                                                 | ]      |
| Make                   |                                                                                                 | 7      |
| Serial                 |                                                                                                 | ,<br>] |
| % Remaining            |                                                                                                 | J      |
|                        |                                                                                                 | ]      |
| Make                   |                                                                                                 | _      |
| Serial                 |                                                                                                 | ]      |
| % Remaining            |                                                                                                 |        |
| Make                   |                                                                                                 | ]      |
| Serial                 |                                                                                                 | 7      |
| % Remaining            |                                                                                                 | ,<br>] |
|                        |                                                                                                 |        |
| Recapped               | [ ] Yes [ ] No Remarks:                                                                         | _      |
| Tread cuts             | [ ] Yes [ ] No Remarks:                                                                         | ]      |
| Side wall cuts         | [X] Yes Remarks:                                                                                |        |
| Tire size the same     | [ ]Yes [ ]No Remarks:                                                                           |        |
| Overall tire condition | [X] Fair Remarks: Some cosmetic scars but in ove good condition. Normal wear for age and hours. |        |
| Rims                   | [X] Good                                                                                        |        |
| Lug nuts & studs       | [X] Good                                                                                        |        |
| Comment:               |                                                                                                 | ]      |