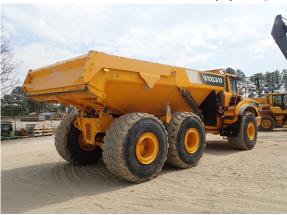

Unit: 2017 Volvo A40G

UNIT # 341468 Location: ASC Construction Equipment, Cayce SC