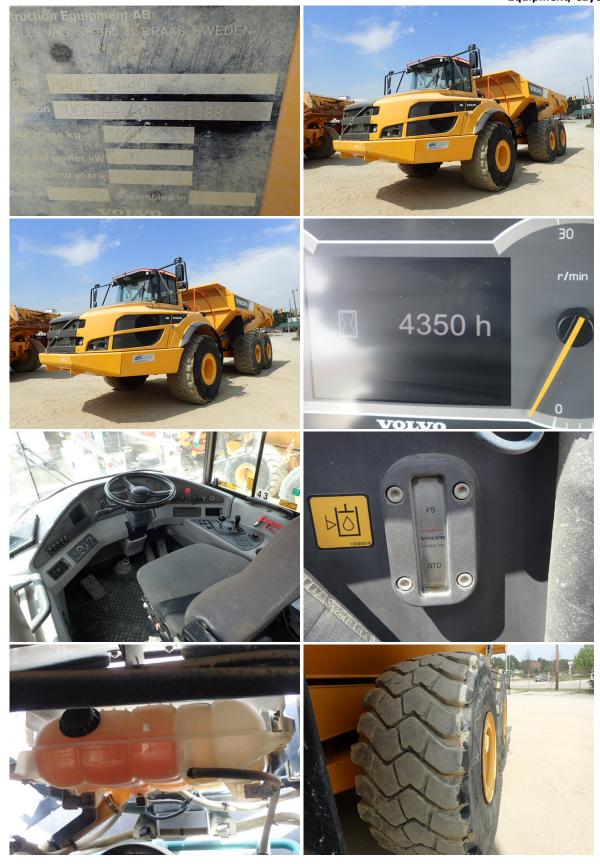

# **SPECIFICATIONS**

| VIN                 | 341468     |
|---------------------|------------|
| LeaseInspector ID # | 341468     |
| Year                | 2017       |
| Model               | Volvo A40G |
| Location City       | Cayce      |
| Location State      | SC         |

### Tires

| Lt Rear Tread Depth         | 32   |
|-----------------------------|------|
| Rt Rear Tread Depth         | 30   |
| Left Rear Rear Tread Depth  | 24   |
| Right Rear Rear Tread Depth | 24   |
| New Hours                   | 4350 |
| Old Hours                   | 4349 |

# ADDITIONAL FEATURES OF THIS VEHICLE COMMENTS

**Appraiser Comments:** 

**Creditor Comments:** 

**Public Comments:** 

Starts/Runs: Yes Overall: Fair

Unit: 2017 Volvo A40G

UNIT # 341468 Location: ASC Construction Equipment, Cayce SC

# **DEFICIENCY REVIEW**

| ITEM                                      | QTY PRICE |
|-------------------------------------------|-----------|
| 1. Low Coolant- Repaired                  | \$0.00    |
| 2. Hydraulic Fluid Low- Repaired          | \$0.00    |
| 3. Clean Machine- Cleaned                 | \$0.00    |
| 4. Both Rear Tires Past 50%- Not Replaced | \$0.00    |
| Total                                     | \$0.00    |