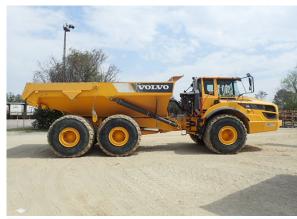

Unit: 2017 Volvo A40G

UNIT # 341468 Location: ASC Construction Equipment, Cayce SC

# **SPECIFICATIONS**

| VIN                 | 341468     |
|---------------------|------------|
| LeaseInspector ID # | 341468     |
| Year                | 2017       |
| Model               | Volvo A40G |
| Location City       | Cayce      |
| Location State      | SC         |