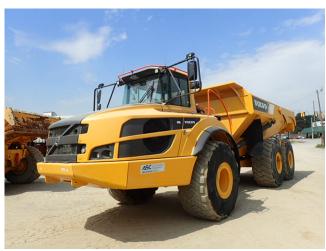

Unit: 2017 Volvo A40G

UNIT # 341468 Location: ASC Construction Equipment, Cayce SC

# **SPECIFICATIONS**

| VIN                 | 341468     |
|---------------------|------------|
| LeaseInspector ID # | 341468     |
| Year                | 2017       |
| Model               | Volvo A40G |
| Location City       | Cayce      |
| Location State      | SC         |