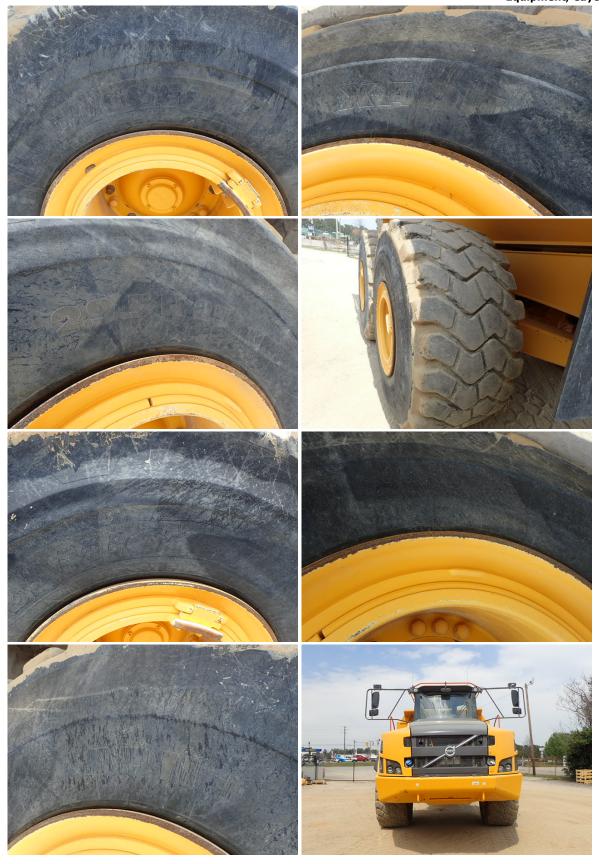

### Tires

| Lt Rear Tread Depth         | 32   |
|-----------------------------|------|
| Rt Rear Tread Depth         | 30   |
| Left Rear Rear Tread Depth  | 24   |
| Right Rear Rear Tread Depth | 24   |
| New Hours                   | 4350 |
| Old Hours                   | 4349 |

# **DEFICIENCY REVIEW**

| ITEM                                      | QTY PRICE |
|-------------------------------------------|-----------|
| 1. Low Coolant- Repaired                  | \$0.00    |
| 2. Hydraulic Fluid Low- Repaired          | \$0.00    |
| 3. Clean Machine- Cleaned                 | \$0.00    |
| 4. Both Rear Tires Past 50%- Not Replaced | \$0.00    |
| Total                                     | \$0.00    |