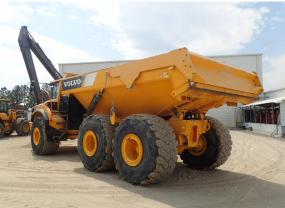

Unit: 2017 Volvo A40G

UNIT # 341468 Location: ASC Construction Equipment, Cayce SC