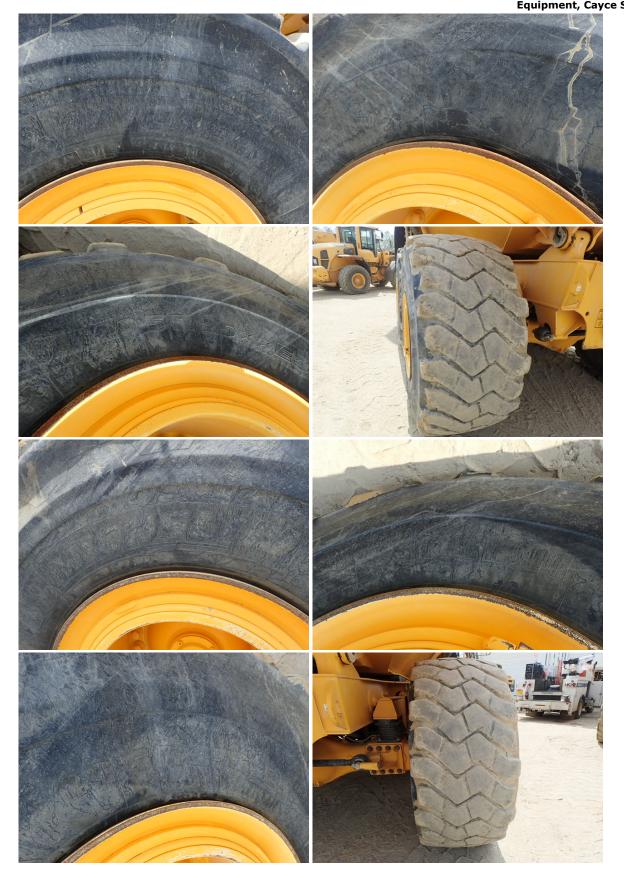

### Tires

| Lt Rear Tread Depth         | 32   |
|-----------------------------|------|
| Rt Rear Tread Depth         | 30   |
| Left Rear Rear Tread Depth  | 24   |
| Right Rear Rear Tread Depth | 24   |
| New Hours                   | 4350 |
| Old Hours                   | 4349 |

# **DEFICIENCY REVIEW**

| ITEM                                      | QTY PRICE |
|-------------------------------------------|-----------|
| 1. Low Coolant- Repaired                  | \$0.00    |
| 2. Hydraulic Fluid Low- Repaired          | \$0.00    |
| 3. Clean Machine- Cleaned                 | \$0.00    |
| 4. Both Rear Tires Past 50%- Not Replaced | \$0.00    |
| Total                                     | \$0.00    |