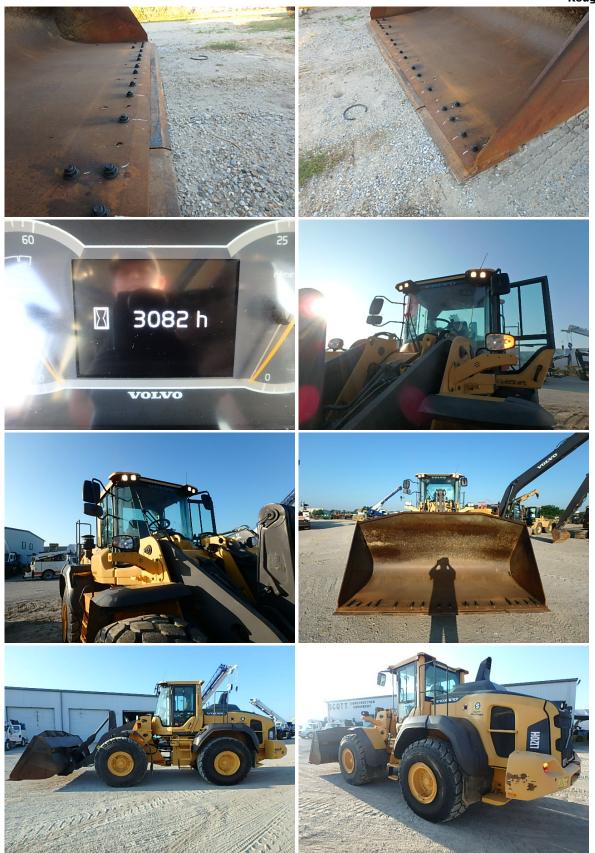

## **SPECIFICATIONS**

| VIN                    | 2016        |
|------------------------|-------------|
| LeaseInspector ID #    | 2016        |
| Year                   | 2015        |
| Model                  | Volvo L120H |
| Location City          | Baton Rouge |
| Location State         | LA          |
| General Specifications |             |
| New Hours              | 3082        |
| Old Hours              | 3081        |

# **DEFICIENCY REVIEW**

| ITEM                                                                             | QTY PRICE |
|----------------------------------------------------------------------------------|-----------|
| 1. Clean Machine- Done                                                           | \$0.00    |
| <ol> <li>Dealer to Determine if Machine</li> <li>Service is Due- Done</li> </ol> | \$0.00    |
| 3. Clean Unit Inside, Out, Engine,<br>Undercarriage- Done                        | \$0.00    |
| 4. Left Center Step Hanger Bent-<br>Repaired                                     | \$0.00    |
| 5. Left and Right Lower Grab Bars Bent-<br>Not Repaired                          | \$0.00    |
| 6. Bucket Cutting Edge Worn- Repaired                                            | \$0.00    |
| 7. Batteries Dead- Not Repaired                                                  | \$0.00    |
| 8. Cab Front Top and Front Lower Lights<br>Inop- Repaired                        | \$0.00    |
| Total                                                                            | \$0.00    |