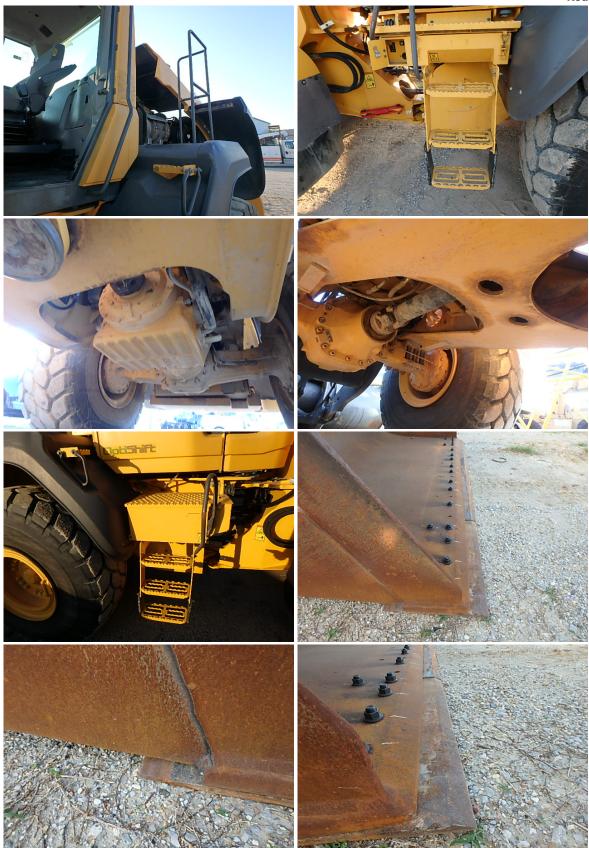

# **DEFICIENCY REVIEW**

| ITEM                                                                             | QTY PRICE |
|----------------------------------------------------------------------------------|-----------|
| 1. Clean Machine- Done                                                           | \$0.00    |
| <ol> <li>Dealer to Determine if Machine</li> <li>Service is Due- Done</li> </ol> | \$0.00    |
| 3. Clean Unit Inside, Out, Engine,<br>Undercarriage- Done                        | \$0.00    |
| 4. Left Center Step Hanger Bent-<br>Repaired                                     | \$0.00    |
| 5. Left and Right Lower Grab Bars Bent-<br>Not Repaired                          | \$0.00    |
| 6. Bucket Cutting Edge Worn- Repaired                                            | \$0.00    |
| 7. Batteries Dead- Not Repaired                                                  | \$0.00    |
| 8. Cab Front Top and Front Lower Lights<br>Inop- Repaired                        | \$0.00    |
| Total                                                                            | \$0.00    |