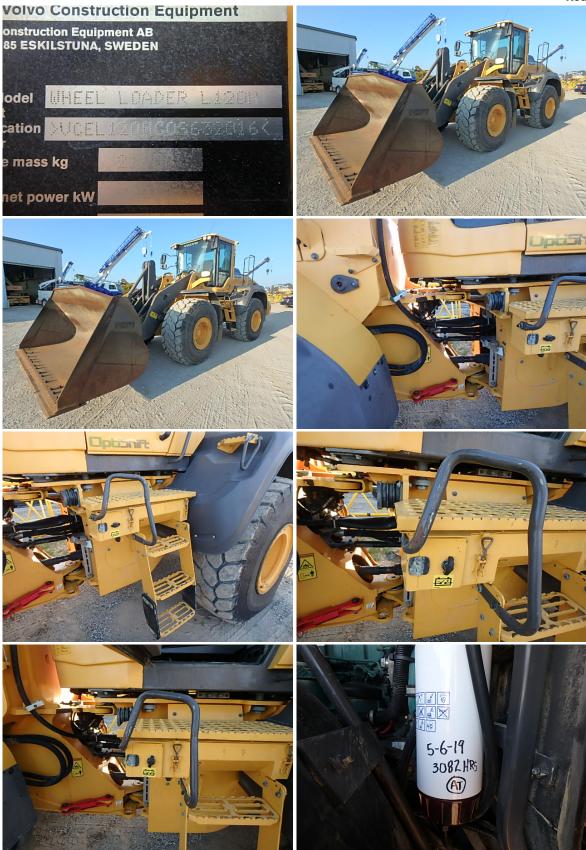

## **SPECIFICATIONS**

| VIN                    | 2016        |
|------------------------|-------------|
| LeaseInspector ID #    | 2016        |
| Year                   | 2015        |
| Model                  | Volvo L120H |
| Location City          | Baton Rouge |
| Location State         | LA          |
| General Specifications |             |
| New Hours              | 3082        |
| Old Hours              | 3081        |

LeaseInspector Off-Lease

Lessee: Cash Sand & Gravel Contract: 502-7577891-001 Unit: 2015 Volvo L120H

UNIT # 2016 Location: Scott Equipment, Baton Rouge LA

**ADDITIONAL FEATURES OF THIS VEHICLE** 

COMMENTS