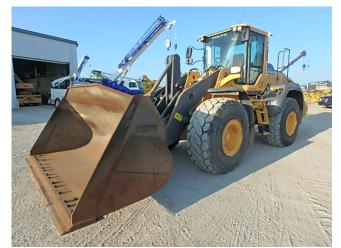

Unit: 2015 Volvo L120H

UNIT # 2016 Location: Scott Equipment, Baton Rouge LA

## **SPECIFICATIONS**

| VIN                    | 2016        |
|------------------------|-------------|
| LeaseInspector ID #    | 2016        |
| Year                   | 2015        |
| Model                  | Volvo L120H |
| Location City          | Baton Rouge |
| Location State         | LA          |
| General Specifications |             |
| New Hours              | 3082        |
| Old Hours              | 3081        |