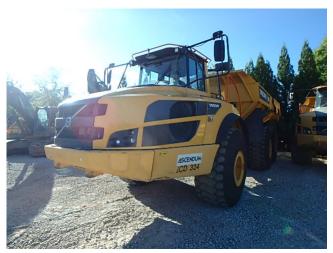

Unit: 2017 Volvo A40

Lessee: Junction City Mining Contract: 502-7625241-010

UNIT # 342113 Location: ASC Construction Equipment, Buford GA

## **SPECIFICATIONS**

VIN 342113
LeaseInspector ID # 342113
Year 2017
Model Volvo A40
Location City Buford
Location State GA

**General Specifications** 

New Hours 5002 Old Hours 5001 Lessee: Junction City Mining Unit: 2017 Volvo A40 Contract: 502-7625241-010

UNIT # 342113 Location: ASC Construction Equipment, Buford GA