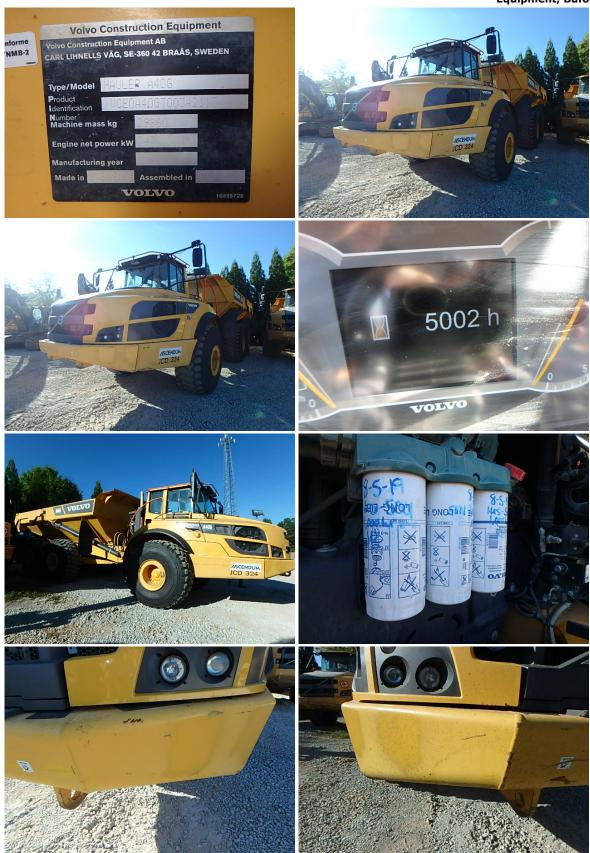

## **SPECIFICATIONS**

VIN 342113
LeaseInspector ID # 342113
Year 2017
Model Volvo A40
Location City Buford
Location State GA

**General Specifications** 

New Hours 5002 Old Hours 5001 Lessee: Junction City Mining Unit: 2017 Volvo A40 Contract: 502-7625241-010

## **DEFICIENCY REVIEW**

| ITEM                                                                   | QTY PRICE |
|------------------------------------------------------------------------|-----------|
| 1. Clean Machine- Done                                                 | \$0.00    |
| 2. Dealer to Determine is Service is Due- Serviced                     | \$0.00    |
| 3. Remove Welded Bracket from<br>Bumper- Removed                       | \$0.00    |
| 4. Right Front Mudflap Damaged-<br>Replaced                            | \$0.00    |
| 5. Right Front Bumepr has Step Welded On- Removed                      | \$0.00    |
| 6. Coolant Level Low- Repaired                                         | \$0.00    |
| 7. Air Cleaner Dirty- Replaced                                         | \$0.00    |
| 8. Batteries Jump Started- Did Not Start<br>After Inspection- Replaced | \$0.00    |
| 9. Door Glass Damaged- Replaced                                        | \$0.00    |
| 10. AC Warm- Repaired                                                  | \$0.00    |
| 11. Left Side Engine Enclosure<br>Damaged- Replaced                    | \$0.00    |
| 12. Steps by Door Bent- Replaced                                       | \$0.00    |
| Total                                                                  | \$0.00    |