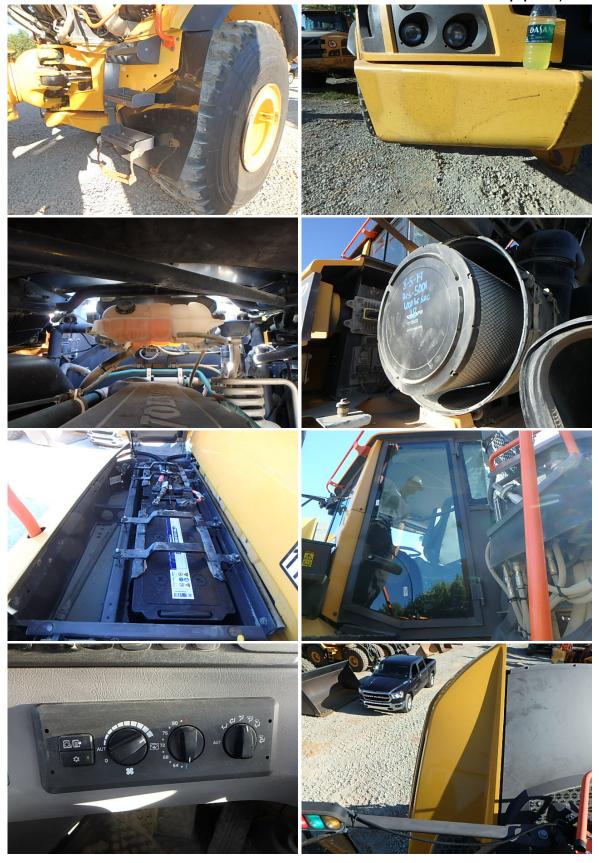

## **DEFICIENCY REVIEW**

| ITEM                                                                   | QTY PRICE |
|------------------------------------------------------------------------|-----------|
| 1. Clean Machine- Done                                                 | \$0.00    |
| 2. Dealer to Determine is Service is Due- Serviced                     | \$0.00    |
| 3. Remove Welded Bracket from<br>Bumper- Removed                       | \$0.00    |
| 4. Right Front Mudflap Damaged-<br>Replaced                            | \$0.00    |
| 5. Right Front Bumepr has Step Welded On- Removed                      | \$0.00    |
| 6. Coolant Level Low- Repaired                                         | \$0.00    |
| 7. Air Cleaner Dirty- Replaced                                         | \$0.00    |
| 8. Batteries Jump Started- Did Not Start<br>After Inspection- Replaced | \$0.00    |
| 9. Door Glass Damaged- Replaced                                        | \$0.00    |
| 10. AC Warm- Repaired                                                  | \$0.00    |
| 11. Left Side Engine Enclosure<br>Damaged- Replaced                    | \$0.00    |
| 12. Steps by Door Bent- Replaced                                       | \$0.00    |
| Total                                                                  | \$0.00    |