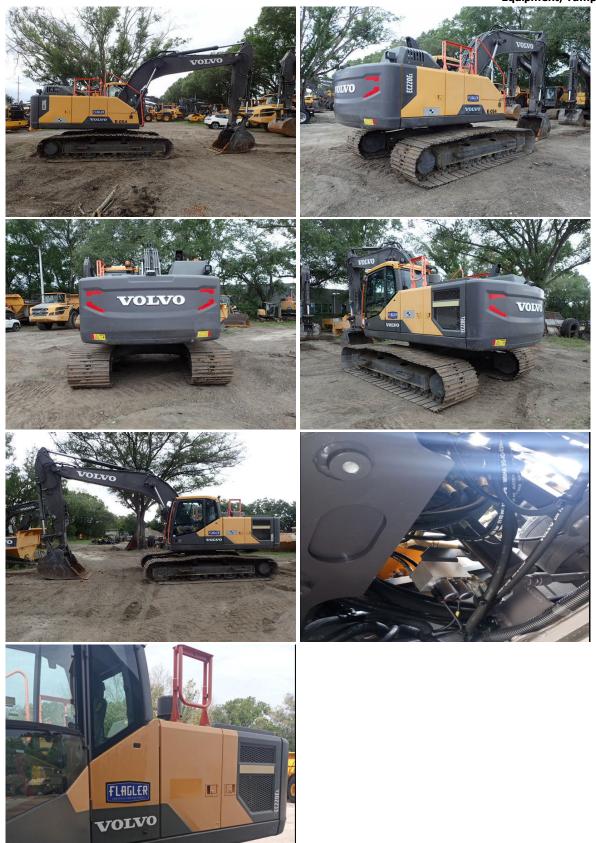

## ADDITIONAL FEATURES OF THIS VEHICLE COMMENTS

**Appraiser Comments:** 

**Creditor Comments:** 

**Public Comments:** 

Starts/Runs: Yes Overall: Fair

Lessee: Frederick Derr Unit: 2017 Volvo EC220EL UNIT # 310352
Contract: 502-5010658-032 Location: Flagler Construction
Equipment, Tampa FL

Lessee: Frederick Derr Unit: 2017 Volvo EC220EL Contract: 502-5010658-032

UNIT # 310352 Location: Flagler Construction Equipment, Tampa FL

Lessee: Frederick Derr Contract: 502-5010658-032

Unit: 2017 Volvo EC220EL