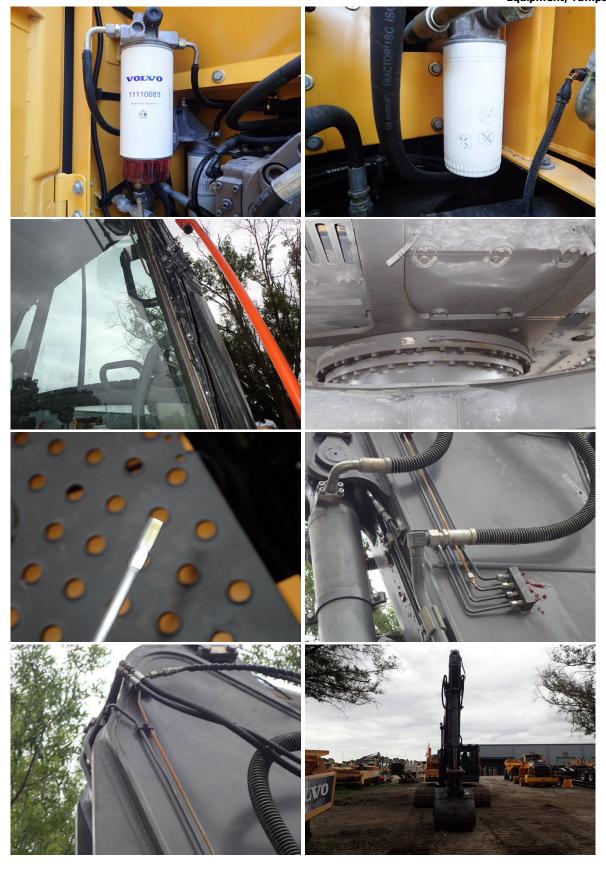

## **DEFICIENCY REVIEW**

| ITEM                                                                         | QTY PRICE |
|------------------------------------------------------------------------------|-----------|
| 1. Dealer to Determine if Service is Due-<br>Done                            | \$0.00    |
| 2. Deidentify- Done                                                          | \$0.00    |
| 3. Replace Windshield Wiper Blades-<br>Replaced                              | \$0.00    |
| 4. Fluid Leak at Belly Pan- Repaired                                         | \$0.00    |
| 5. Swing Gear Fluid Not on Dipstick-<br>Repaired                             | \$0.00    |
| 6. Grease Hose Piping for Stick Cylinder<br>Piston End Pin Damaged- Replaced | \$0.00    |
| Total                                                                        | \$0.00    |