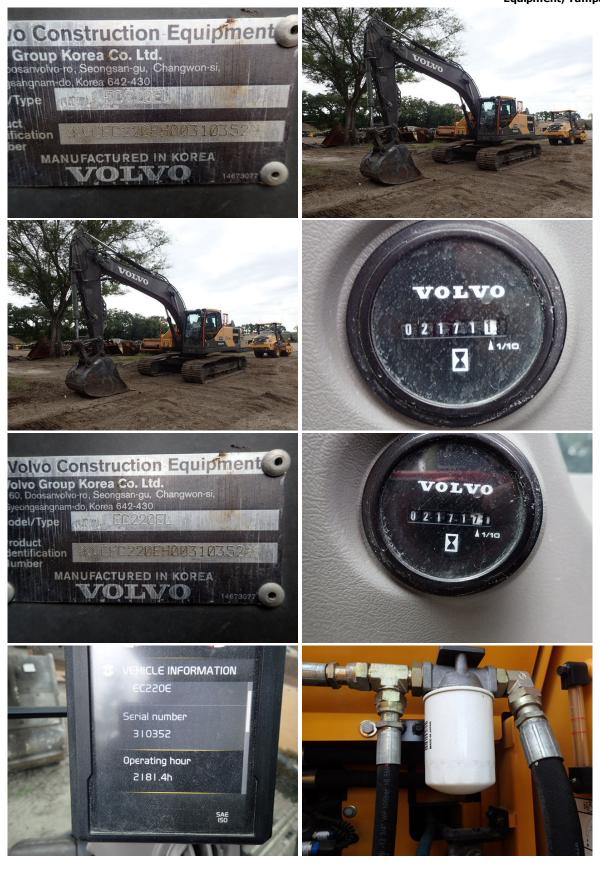

## **SPECIFICATIONS**

 VIN
 310352

 LeaseInspector ID #
 310352

 Year
 2017

 Model
 Value 502

Model Volvo EC220EL

Location City Tampa Location State FL

**General Specifications** 

New Hours 2181 Old Hours 2169

LeaseInspector Off-Lease

Lessee: Frederick Derr Contract: 502-5010658-032

Unit: 2017 Volvo EC220EL

UNIT # 310352 Location: Flagler Construction Equipment, Tampa FL