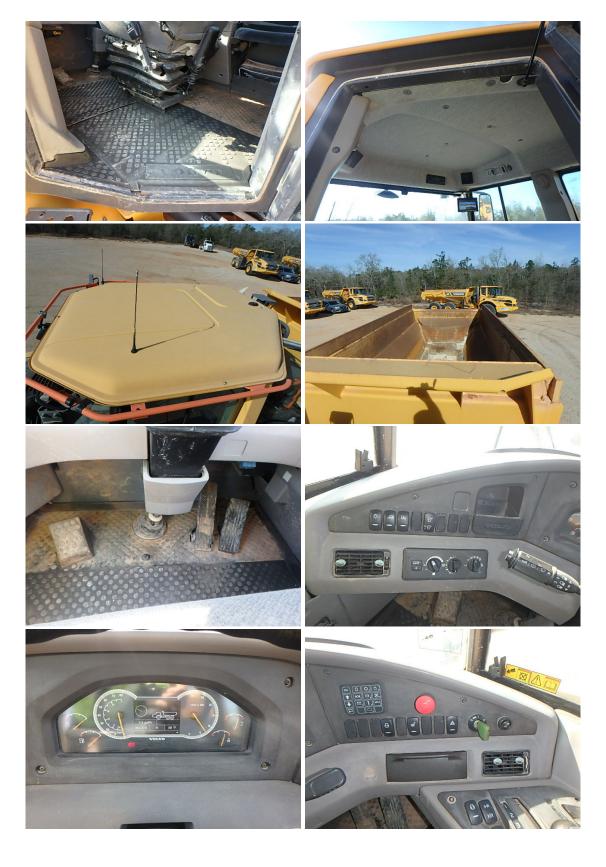

## **Interior Section**

| Glass:                  | Good | Neutral Start Switch:    | Good          |  |
|-------------------------|------|--------------------------|---------------|--|
| Mirrors:                | Good | Fire Suppression System: | Not Available |  |
| Seat Belt:              | Good | Horn:                    | Good          |  |
| Back Up Alarm:          | Good |                          |               |  |
| Fan Guards:             | Good |                          |               |  |
| NOTES:                  |      | -                        |               |  |
| OPERATOR AREA:          |      |                          |               |  |
| Dash Console:           | Good | Seat Cushion:            | Good          |  |
| Meter:                  | Good | Arm Rests:               | Good          |  |
| Gauges:                 | Good | Floor Boards/Mats:       | Good          |  |
| Control Pattern Decals: | Good | EMS Panel:               | Good          |  |
| Switches:               | Good | Warnings:                | Good          |  |
| Windshield Wipers:      | Good | Door Latches:            | Good          |  |
| Heater:                 | Good | Current Parts Manual:    | Yes           |  |
| A/C:                    | Good | Current Safety Manual:   | Yes           |  |
| Interior Lights:        | Good | Current O&M Manual:      | Yes           |  |

# **Dump Body**

| Body type:   | Standard | Body pins and bushings: | Good |  |
|--------------|----------|-------------------------|------|--|
| Body bottom: | Good     | Body liner:             | Good |  |
| Body sides:  | Good     | Tail gate adapter:      | Good |  |
| Rubber pads: | Good     | Tail gate:              | Good |  |
| Body mounts: | Good     | Front spill guard:      | Good |  |