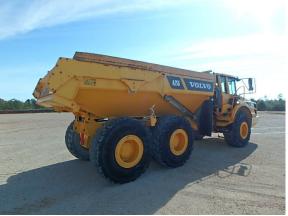

## **Tires**

| TIRES:                              |                            |                      |                           |                            |                             |
|-------------------------------------|----------------------------|----------------------|---------------------------|----------------------------|-----------------------------|
| Front Tire Size:                    | <b>Left:</b> 23.5R25 - 77% | Right: 23.5R25 - 77% | Rear Tire Size 1:         | <b>Left:</b> 23.5R25 - 82% | <b>Right:</b> 23.5R25 - 80% |
| Front Tire Brand:                   | Left: Michelin             | Right: Michelin      | Rear Tire Brand 1:        | Left: Michelin             | Right: Michelin             |
| Front Tire Radial or Bias:          | Left: Radial               | Right: Radial        | Rear Tire Radial or Bias: | Left: Radial               | Right: Radial               |
| Front Tire Measurement:             | Left: 35/32                | Right: 35/32         | Rear Tire Measurement 1:  | Left: 37/32                | Right: 36/32                |
|                                     |                            |                      | Rear Tire Size 2:         | <b>Left:</b> 23.5R25 - 75% | <b>Right:</b> 23.5R25 - 75% |
|                                     |                            |                      | Rear Tire Brand 2:        | Left: Michelin             | Right: Michelin             |
|                                     |                            |                      | Rear Tire Radial or Bias: | Left: Radial               | Right: Radial               |
|                                     |                            |                      | Rear Tire Measurement 2:  | Left: 34/32                | Right: 34/32                |
| NOTES:<br>Tread Depth Wear Based Or | n 45/32nds New             |                      |                           |                            |                             |