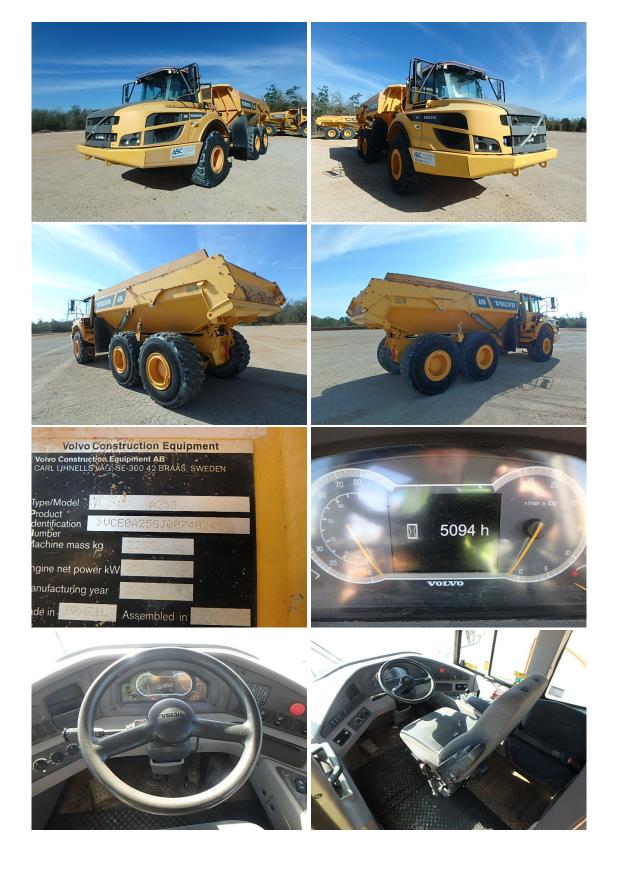

#### 2016 Volvo A25G

**Serial #:** 0245

Imerys Refractory Minerals Andersonville, GA 229-815-6118

- Rear vision system
- Air ride seat
- Air conditioning
- Mudflaps
- SMU/Hours: 5094
- Overall: Fair
- Radio
- Differential locks
- Computer display
- Tailgate
- Start Run: Yes
- Insp Date: 3/10/2020

# **General Appearance**

| GENERA        | L:                                            |                                                |                  |                           |                       |
|---------------|-----------------------------------------------|------------------------------------------------|------------------|---------------------------|-----------------------|
| Radiator Gr   | ille:                                         | Good                                           | Precleaner bo    | wl:                       | Good                  |
| Radiator Sh   | roud:                                         | Good                                           | Fuel Tank:       |                           | Good                  |
| Engine Enc    | losure:                                       | Good                                           | Cab Doors:       |                           | Good                  |
| Hood:         |                                               | Good                                           | Bumper:          |                           | Good                  |
| Stack:        |                                               | Good                                           | Cab:             |                           | Good                  |
| Right front   | fender:                                       | Good                                           | Steps:           |                           | Good                  |
| Left front fe | nder:                                         | Good                                           | Grab Irons/Ha    | ndrails:                  | Good                  |
| Rear frame:   |                                               | Good                                           | Paint:           |                           | Good                  |
| Front frame   | :                                             | Good                                           | Oil Sample Tal   | ken:                      | No                    |
| LEGEND OF     | CONDITIONS:                                   |                                                |                  |                           |                       |
| Excellent -   | New condition. No                             | Repairs Necessary.                             | Poor -           | Obvious wear a necessary. | nd/or damage. Repairs |
| Good -        | No apparent wear Functions/Operate Necessary. | or damage,<br>es correctly. No Repairs         | Not Applicable - | - Does not apply          | to this unit          |
| Fair -        |                                               | age apparent. Functions, but airs recommended. |                  |                           |                       |
| NOTES:        |                                               |                                                |                  |                           |                       |

## **Interior Section**

| Glass:                  | Good | Neutral Start Switch:    | Good          |  |
|-------------------------|------|--------------------------|---------------|--|
| Mirrors:                | Good | Fire Suppression System: | Not Available |  |
| Seat Belt:              | Good | Horn:                    | Good          |  |
| Back Up Alarm:          | Good |                          |               |  |
| Fan Guards:             | Good |                          |               |  |
| NOTES:                  |      | -                        |               |  |
| OPERATOR AREA:          |      |                          |               |  |
| Dash Console:           | Good | Seat Cushion:            | Good          |  |
| Meter:                  | Good | Arm Rests:               | Good          |  |
| Gauges:                 | Good | Floor Boards/Mats:       | Good          |  |
| Control Pattern Decals: | Good | EMS Panel:               | Good          |  |
| Switches:               | Good | Warnings:                | Good          |  |
| Windshield Wipers:      | Good | Door Latches:            | Good          |  |
| Heater:                 | Good | Current Parts Manual:    | Yes           |  |
| A/C:                    | Good | Current Safety Manual:   | Yes           |  |
| Interior Lights:        | Good | Current O&M Manual:      | Yes           |  |

# **Power Systems**

| Engine Make Model:       | Volvo N/A | Oil Pressure:          | Normal         |  |
|--------------------------|-----------|------------------------|----------------|--|
| Engine S/N:              | 370870    | Smoke:                 | No             |  |
| Engine Hours:            | 5094      | Smoke Color:           | Not Applicable |  |
| Oil Leaks:               | No        | TurboCharger:          | Good           |  |
| Blow-by:                 | No        | Fuel Injection System: | Good           |  |
| Knocking:                | No        | Governor:              | Good           |  |
| Compression in Radiator: | No        | Engine Supports:       | Good           |  |
| Water in Oil:            | No        | Air Cleaners:          | Fair           |  |
| Fluid Level OK?:         | Yes       |                        |                |  |
| Anit-Freeze Color:       | Gold      |                        |                |  |
| NOTES:                   |           |                        |                |  |
| COOLING SYSTEM:          |           |                        |                |  |
| Radiator:                | Good      | Fan:                   | Good           |  |
| Coolers:                 | Good      | Fan Drive:             | Good           |  |
| Hoses:                   | Good      | Belts:                 | Good           |  |
| Water Pump:              | Good      | Pulleys:               | Good           |  |
| NOTES:                   |           |                        |                |  |
| ELECTRICAL SYSTEM:       |           |                        |                |  |
| Batteries:               | Good      | Wiring:                | Good           |  |
| Battery Cables:          | Good      | Pre-Heater:            | Good           |  |
| Starter:                 | Good      | Lighting:              | Good           |  |
| Alternator:              | Good      |                        |                |  |

# **Power Systems - Continued**

| Transmission Serial #:   | N/A           | Seals:                      | Good          |
|--------------------------|---------------|-----------------------------|---------------|
| Transmission Type:       | Auto          | Torque Converter:           | Not Available |
| Transmission Speeds:     | 9             | Temp/Pressure Gauges:       | Good          |
| Transmission Forward:    | Good          | Transmission Fluid:         | Good          |
| Transmission Reverse:    | Good          | Is the Transmission Noisy?: | No            |
| Case:                    | Good          | Transmission Retarder:      | Yes           |
| Controls:                | Good          |                             |               |
| NOTES:                   |               |                             |               |
| STEERING:                |               |                             |               |
| Steering Linkage:        | Good          | Left steering cylinder:     | Good          |
| Steering Valve:          | Good          | Right steering cylinder:    | Good          |
| Steering Pump:           | Good          | Steering joints:            | Good          |
| Articulation P & B:      | Good          |                             |               |
| NOTES:                   |               |                             |               |
| BRAKE:                   |               |                             |               |
| Mechanism:               | Wet           | Lines:                      | Good          |
| Type:                    | Pedal         | Compressor:                 | Not Available |
| Perfomance:              | Good          | Brake linkage:              | Good          |
| Brake drums:             | Not Available | Master cylinder:            | Not Available |
| Rotors:                  | Good          | Parking brake:              | Good          |
| Control Valve:           | Good          |                             |               |
| NOTES:                   |               |                             |               |
| DRIVE TRAIN:             |               |                             |               |
| Front axle:              | Good          | Rear axle housing:          | Good          |
| Front differential:      | Good          | U-Joints:                   | Good          |
| Rear axles:              | Good          | Front suspension:           | Good          |
| Rear differentials:      | Good          | Rear suspension:            | Good          |
| Front wheel lugs & rims: | Good          | Front a-stay:               | Good          |
| Rear wheel lugs & rims:  | Good          | Rear a-stay:                | Good          |
| Front axle bolts:        | Good          |                             |               |
| Rear axle bolts:         | Good          |                             |               |
| Front axle housing:      | Good          |                             |               |

# **Hydraulics**

| HYDRAULICS:          |      |                  |      |  |
|----------------------|------|------------------|------|--|
| Right dump cylinder: | Good | Valves:          | Good |  |
| Left dump cylinder:  | Good | Control linkage: | Good |  |
| Hose lines:          | Good | Reservoir:       | Good |  |
| Pumps:               | Good | Dump cycle test: | Good |  |
| NOTES:               |      |                  |      |  |

# **Dump Body**

| Body type:   | Standard | Body pins and bushings: | Good |  |
|--------------|----------|-------------------------|------|--|
| Body bottom: | Good     | Body liner:             | Good |  |
| Body sides:  | Good     | Tail gate adapter:      | Good |  |
| Rubber pads: | Good     | Tail gate:              | Good |  |
| Body mounts: | Good     | Front spill guard:      | Good |  |

## **Tires**

| TIRES:                              |                            |                      |                           |                            |                             |
|-------------------------------------|----------------------------|----------------------|---------------------------|----------------------------|-----------------------------|
| Front Tire Size:                    | <b>Left:</b> 23.5R25 - 77% | Right: 23.5R25 - 77% | Rear Tire Size 1:         | <b>Left:</b> 23.5R25 - 82% | <b>Right:</b> 23.5R25 - 80% |
| Front Tire Brand:                   | Left: Michelin             | Right: Michelin      | Rear Tire Brand 1:        | Left: Michelin             | Right: Michelin             |
| Front Tire Radial or Bias:          | Left: Radial               | Right: Radial        | Rear Tire Radial or Bias: | Left: Radial               | Right: Radial               |
| Front Tire Measurement:             | Left: 35/32                | Right: 35/32         | Rear Tire Measurement 1:  | Left: 37/32                | Right: 36/32                |
|                                     |                            |                      | Rear Tire Size 2:         | <b>Left:</b> 23.5R25 - 75% | <b>Right:</b> 23.5R25 - 75% |
|                                     |                            |                      | Rear Tire Brand 2:        | Left: Michelin             | Right: Michelin             |
|                                     |                            |                      | Rear Tire Radial or Bias: | Left: Radial               | Right: Radial               |
|                                     |                            |                      | Rear Tire Measurement 2:  | Left: 34/32                | Right: 34/32                |
| NOTES:<br>Tread Depth Wear Based Or | n 45/32nds New             |                      |                           |                            |                             |