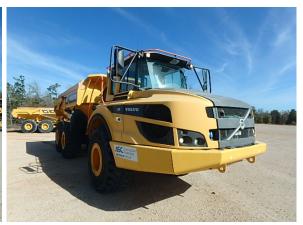

# **General Appearance**

| GENERA        | L:                                            |                                                |                  |                           |                       |
|---------------|-----------------------------------------------|------------------------------------------------|------------------|---------------------------|-----------------------|
| Radiator Gr   | ille:                                         | Good                                           | Precleaner bo    | wl:                       | Good                  |
| Radiator Sh   | roud:                                         | Good                                           | Fuel Tank:       |                           | Good                  |
| Engine Enc    | losure:                                       | Good                                           | Cab Doors:       |                           | Good                  |
| Hood:         |                                               | Good                                           | Bumper:          |                           | Good                  |
| Stack:        |                                               | Good                                           | Cab:             |                           | Good                  |
| Right front   | fender:                                       | Good                                           | Steps:           |                           | Good                  |
| Left front fe | nder:                                         | Good                                           | Grab Irons/Ha    | ndrails:                  | Good                  |
| Rear frame:   |                                               | Good                                           | Paint:           |                           | Good                  |
| Front frame   | :                                             | Good                                           | Oil Sample Tal   | ken:                      | No                    |
| LEGEND OF     | CONDITIONS:                                   |                                                |                  |                           |                       |
| Excellent -   | New condition. No                             | Repairs Necessary.                             | Poor -           | Obvious wear a necessary. | nd/or damage. Repairs |
| Good -        | No apparent wear Functions/Operate Necessary. | or damage,<br>es correctly. No Repairs         | Not Applicable - | - Does not apply          | to this unit          |
| Fair -        |                                               | age apparent. Functions, but airs recommended. |                  |                           |                       |
| NOTES:        |                                               |                                                |                  |                           |                       |