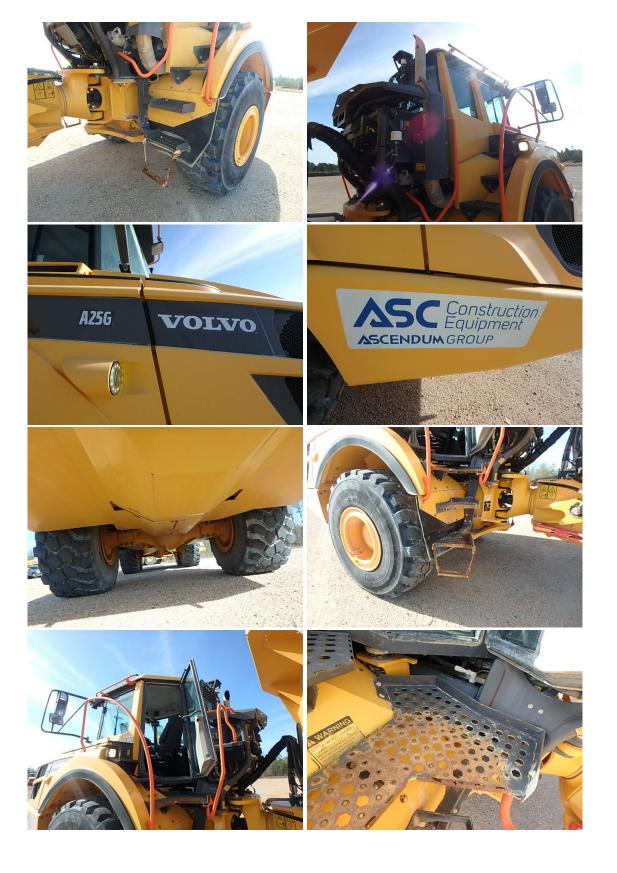

# **General Appearance**

| GENERA        | L:                                            |                                                |                  |                           |                       |
|---------------|-----------------------------------------------|------------------------------------------------|------------------|---------------------------|-----------------------|
| Radiator Gr   | ille:                                         | Good                                           | Precleaner bo    | wl:                       | Good                  |
| Radiator Sh   | roud:                                         | Good                                           | Fuel Tank:       |                           | Good                  |
| Engine Enc    | losure:                                       | Good                                           | Cab Doors:       |                           | Good                  |
| Hood:         |                                               | Good                                           | Bumper:          |                           | Good                  |
| Stack:        |                                               | Good                                           | Cab:             |                           | Good                  |
| Right front   | fender:                                       | Good                                           | Steps:           |                           | Good                  |
| Left front fe | nder:                                         | Good                                           | Grab Irons/Ha    | ndrails:                  | Good                  |
| Rear frame:   |                                               | Good                                           | Paint:           |                           | Good                  |
| Front frame   | :                                             | Good                                           | Oil Sample Tal   | ken:                      | No                    |
| LEGEND OF     | CONDITIONS:                                   |                                                |                  |                           |                       |
| Excellent -   | New condition. No                             | Repairs Necessary.                             | Poor -           | Obvious wear a necessary. | nd/or damage. Repairs |
| Good -        | No apparent wear Functions/Operate Necessary. | or damage,<br>es correctly. No Repairs         | Not Applicable - | - Does not apply          | to this unit          |
| Fair -        |                                               | age apparent. Functions, but airs recommended. |                  |                           |                       |
| NOTES:        |                                               |                                                |                  |                           |                       |

# **Power Systems**

| Engine Make Model:       | Volvo N/A | Oil Pressure:          | Normal         |  |
|--------------------------|-----------|------------------------|----------------|--|
| Engine S/N:              | 370870    | Smoke:                 | No             |  |
| Engine Hours:            | 5094      | Smoke Color:           | Not Applicable |  |
| Oil Leaks:               | No        | TurboCharger:          | Good           |  |
| Blow-by:                 | No        | Fuel Injection System: | Good           |  |
| Knocking:                | No        | Governor:              | Good           |  |
| Compression in Radiator: | No        | Engine Supports:       | Good           |  |
| Water in Oil:            | No        | Air Cleaners:          | Fair           |  |
| Fluid Level OK?:         | Yes       |                        |                |  |
| Anit-Freeze Color:       | Gold      |                        |                |  |
| NOTES:                   |           |                        |                |  |
| COOLING SYSTEM:          |           |                        |                |  |
| Radiator:                | Good      | Fan:                   | Good           |  |
| Coolers:                 | Good      | Fan Drive:             | Good           |  |
| Hoses:                   | Good      | Belts:                 | Good           |  |
| Water Pump:              | Good      | Pulleys:               | Good           |  |
| NOTES:                   |           |                        |                |  |
| ELECTRICAL SYSTEM:       |           |                        |                |  |
| Batteries:               | Good      | Wiring:                | Good           |  |
| Battery Cables:          | Good      | Pre-Heater:            | Good           |  |
| Starter:                 | Good      | Lighting:              | Good           |  |
| Alternator:              | Good      |                        |                |  |

# **Power Systems - Continued**

| Transmission Serial #:   | N/A           | Seals:                      | Good          |
|--------------------------|---------------|-----------------------------|---------------|
| Transmission Type:       | Auto          | Torque Converter:           | Not Available |
| Transmission Speeds:     | 9             | Temp/Pressure Gauges:       | Good          |
| Transmission Forward:    | Good          | Transmission Fluid:         | Good          |
| Transmission Reverse:    | Good          | Is the Transmission Noisy?: | No            |
| Case:                    | Good          | Transmission Retarder:      | Yes           |
| Controls:                | Good          |                             |               |
| NOTES:                   |               |                             |               |
| STEERING:                |               |                             |               |
| Steering Linkage:        | Good          | Left steering cylinder:     | Good          |
| Steering Valve:          | Good          | Right steering cylinder:    | Good          |
| Steering Pump:           | Good          | Steering joints:            | Good          |
| Articulation P & B:      | Good          |                             |               |
| NOTES:                   |               |                             |               |
| BRAKE:                   |               |                             |               |
| Mechanism:               | Wet           | Lines:                      | Good          |
| Type:                    | Pedal         | Compressor:                 | Not Available |
| Perfomance:              | Good          | Brake linkage:              | Good          |
| Brake drums:             | Not Available | Master cylinder:            | Not Available |
| Rotors:                  | Good          | Parking brake:              | Good          |
| Control Valve:           | Good          |                             |               |
| NOTES:                   |               |                             |               |
| DRIVE TRAIN:             |               |                             |               |
| Front axle:              | Good          | Rear axle housing:          | Good          |
| Front differential:      | Good          | U-Joints:                   | Good          |
| Rear axles:              | Good          | Front suspension:           | Good          |
| Rear differentials:      | Good          | Rear suspension:            | Good          |
| Front wheel lugs & rims: | Good          | Front a-stay:               | Good          |
| Rear wheel lugs & rims:  | Good          | Rear a-stay:                | Good          |
| Front axle bolts:        | Good          |                             |               |
| Rear axle bolts:         | Good          |                             |               |
| Front axle housing:      | Good          |                             |               |

# **Hydraulics**

| HYDRAULICS:          |      |                  |      |  |
|----------------------|------|------------------|------|--|
| Right dump cylinder: | Good | Valves:          | Good |  |
| Left dump cylinder:  | Good | Control linkage: | Good |  |
| Hose lines:          | Good | Reservoir:       | Good |  |
| Pumps:               | Good | Dump cycle test: | Good |  |
| NOTES:               |      |                  |      |  |

# Reconditioning

| DEFICIENCY REVIEW:                                         |          |  |  |  |  |
|------------------------------------------------------------|----------|--|--|--|--|
| ITEM                                                       | QTYPRICE |  |  |  |  |
| 1. Air Cleaner Dirty                                       | \$0.00   |  |  |  |  |
| 2. De-Identify                                             | \$0.00   |  |  |  |  |
| 3. Middle Diff left and Right Seal - Collection - Repaired | \$0.00   |  |  |  |  |
| 4. Rear Drive Left Axle Seal - Collection - Repaired       | \$0.00   |  |  |  |  |
| 5. Dealer to Determine if Service is Due- Not Due          | \$0.00   |  |  |  |  |
| Total                                                      |          |  |  |  |  |