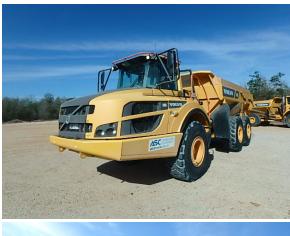

#### 2016 Volvo A25G

**Serial #:** 0245

Imerys Refractory Minerals Andersonville, GA 229-815-6118

- Rear vision system
- Air ride seat
- Air conditioning
- Mudflaps
- SMU/Hours: 5094
- Overall: Fair
- Radio
- Differential locks
- Computer display
- Tailgate
- Start Run: Yes
- Insp Date: 3/10/2020