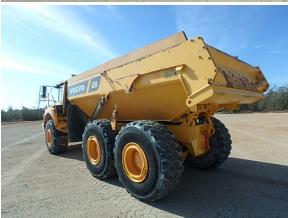

# **Dump Body**

| Body type:   | Standard | Body pins and bushings: | Good |  |
|--------------|----------|-------------------------|------|--|
| Body bottom: | Good     | Body liner:             | Good |  |
| Body sides:  | Good     | Tail gate adapter:      | Good |  |
| Rubber pads: | Good     | Tail gate:              | Good |  |
| Body mounts: | Good     | Front spill guard:      | Good |  |