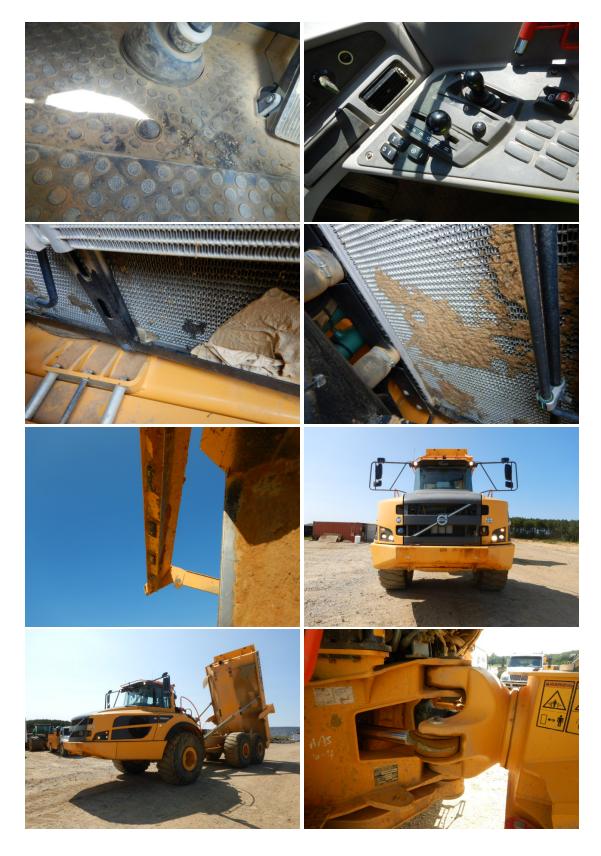

# **Power Systems - Continued**

| Transmission Serial #:   | -                              | Seals:                      | Good |
|--------------------------|--------------------------------|-----------------------------|------|
| Transmission Type:       | Auto                           | Torque Converter:           | Good |
| Transmission Speeds:     | 9                              | Temp/Pressure Gauges:       | Good |
| Transmission Forward:    | ward: Good Transmission Fluid: |                             | Good |
| Transmission Reverse:    | Good                           | Is the Transmission Noisy?: | No   |
| Case:                    | Good                           | Transmission Retarder:      | Yes  |
| Controls:                | Good                           |                             |      |
| NOTES:                   |                                |                             |      |
|                          |                                |                             |      |
| Steering Linkage:        | Good                           | Left steering cylinder:     | Good |
| Steering Valve:          | Good                           | Right steering cylinder:    | Good |
| Steering Pump:           | Good                           | Steering joints:            | Good |
| Articulation P & B:      | Good                           |                             |      |
| NOTES:                   |                                |                             |      |
|                          |                                |                             |      |
| Mechanism:               | Wet                            | Lines:                      | Good |
| Type:                    | Pedal                          | Compressor:                 | Good |
| Perfomance:              | Good                           | Brake linkage:              | Good |
| Brake drums:             | Good                           | Master cylinder:            | Good |
| Rotors:                  | Good                           | Parking brake:              | Good |
| Control Valve:           | Good                           |                             |      |
| NOTES:                   |                                |                             |      |
|                          |                                |                             |      |
| Front axle:              | Good                           | Rear axle housing:          | Good |
| Front differential:      | Good                           | U-Joints:                   | Good |
| Rear axles:              | Good                           | Front suspension:           | Good |
| Rear differentials:      | Good                           | Rear suspension:            | Good |
| Front wheel lugs & rims: | Good                           | Front a-stay:               | Good |
| Rear wheel lugs & rims:  | Good                           | Rear a-stay:                | Good |
| Front axle bolts:        | Good                           |                             |      |
| Rear axle bolts:         | Good                           |                             |      |
| Front axle housing:      | Good                           |                             |      |
| NOTES:                   |                                |                             |      |

# **Hydraulics**

| Right dump cylinder: | Good | Valves:          | Good |  |
|----------------------|------|------------------|------|--|
| Left dump cylinder:  | Good | Control linkage: | Good |  |
| Hose lines:          | Poor | Reservoir:       | Good |  |
| Pumps:               | Good | Dump cycle test: | Poor |  |

### **Dump Body**

| Body type:   | Bulk | Body pins and bushings: | Good          |
|--------------|------|-------------------------|---------------|
| Body bottom: | Good | Body liner:             | Not Available |
| Body sides:  | Good | Tail gate adapter:      | Good          |
| Rubber pads: | Good | Tail gate:              | Good          |
| Body mounts: | Good | Front spill guard:      | Good          |