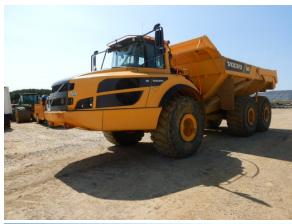

#### 2017 Volvo A40G

Atlantic Waste Landfill Waverly, VA 301-395-0291

- Rear vision system
- Air ride seat
- Air conditioning
- Rotating beacon
- Body exhaust heating kit
  - Engine jake brake
- SMU/Hours: 1891
- Overall: Fair

- Radio
- Differential locks
- Computer display

**Serial #:** 341669

- Mudflaps
- Tailgate

• Start Run: Yes

Insp Date: 6/5/2019