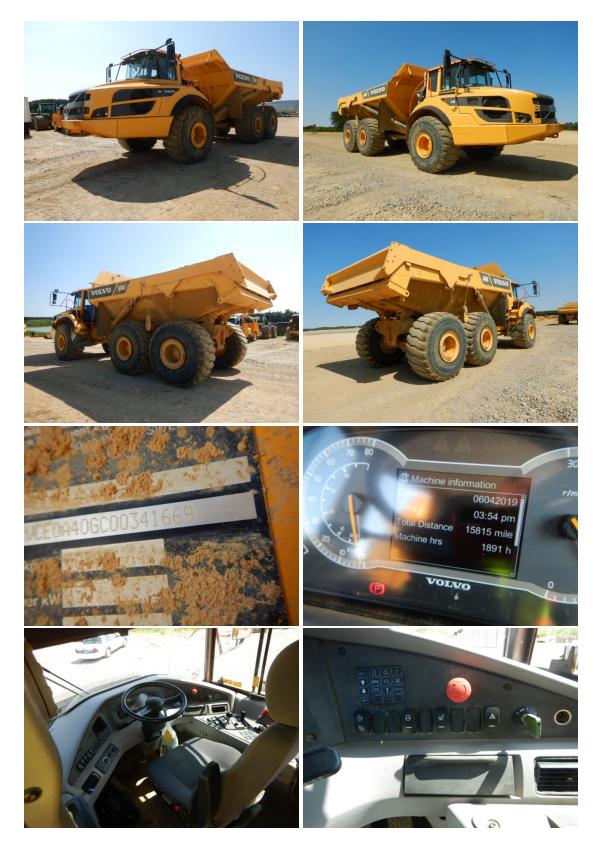

### **General Appearance**

| Radiator 0        | Grille:                                                                                  | Good                      | Precleaner bo     | wl:                   | Good                      |
|-------------------|------------------------------------------------------------------------------------------|---------------------------|-------------------|-----------------------|---------------------------|
| Radiator S        | Shroud:                                                                                  | Good                      | Fuel Tank:        |                       | Good                      |
| Engine En         | closure:                                                                                 | Good                      | Cab Doors:        |                       | Good                      |
| Hood:             |                                                                                          | Good                      | Bumper:           |                       | Good                      |
| Stack:            |                                                                                          | Good                      | Cab:              |                       | Good                      |
| Right fron        | t fender:                                                                                | Good                      | Steps:            |                       | Good                      |
| Left front        | fender:                                                                                  | Good                      | Grab Irons/Ha     | indrails:             | Good                      |
| Rear frame        | e:                                                                                       | Good                      | Paint:            |                       | Good                      |
| Front frame: Good |                                                                                          | Good                      | Oil Sample Taken: |                       | No                        |
| LEGEND C          | F CONDITION                                                                              | IS:                       |                   |                       |                           |
| Excellent -       | New condition                                                                            | on. No Repairs Necessary. | Poor -            | Obvious we necessary. | ar and/or damage. Repairs |
| Good -            | No apparent wear or damage,<br>Functions/Operates correctly. No Repairs<br>Necessary.    |                           | Not Applicable    | - Does not ap         | oply to this unit         |
| Fair -            | air - Wear and/or damage apparent. Functions,<br>but not correctly, Repairs recommended. |                           |                   |                       |                           |

#### **Interior Section**

| Glass:                          | Good | Neutral Start Switch:    | Good                          |
|---------------------------------|------|--------------------------|-------------------------------|
| Mirrors:                        | Good | Fire Suppression System: | Not Available                 |
| Seat Belt:                      | Good | Horn:                    | Good                          |
| Back Up Alarm:                  | Good |                          |                               |
| Fan Guards:                     | Good |                          |                               |
| NOTES:                          |      |                          |                               |
|                                 |      |                          |                               |
|                                 |      | Ta is is                 |                               |
| Dash Console:                   | Good | Seat Cushion:            | Good                          |
| Meter:                          | Good | Arm Rests:               | Good                          |
| Gauges:                         | Good | Floor Boards/Mats:       | Good                          |
| Control Pattern Decals:         | Good | EMS Panel:               | Good                          |
|                                 | Good | Warnings:                | Good                          |
| Switches:                       | 0 1  | Door Latches:            | Good                          |
| Switches:<br>Windshield Wipers: | Good | 200                      |                               |
|                                 | Good | Current Parts Manual:    | Not Applicable                |
| Windshield Wipers:              |      |                          | Not Applicable Not Applicable |

# **Hydraulics**

| Right dump cylinder: | Good | Valves:          | Good |  |
|----------------------|------|------------------|------|--|
| Left dump cylinder:  | Good | Control linkage: | Good |  |
| Hose lines:          | Poor | Reservoir:       | Good |  |
| Pumps:               | Good | Dump cycle test: | Poor |  |

### **Dump Body**

| Body type:   | Bulk | Body pins and bushings: | Good          |
|--------------|------|-------------------------|---------------|
| Body bottom: | Good | Body liner:             | Not Available |
| Body sides:  | Good | Tail gate adapter:      | Good          |
| Rubber pads: | Good | Tail gate:              | Good          |
| Body mounts: | Good | Front spill guard:      | Good          |