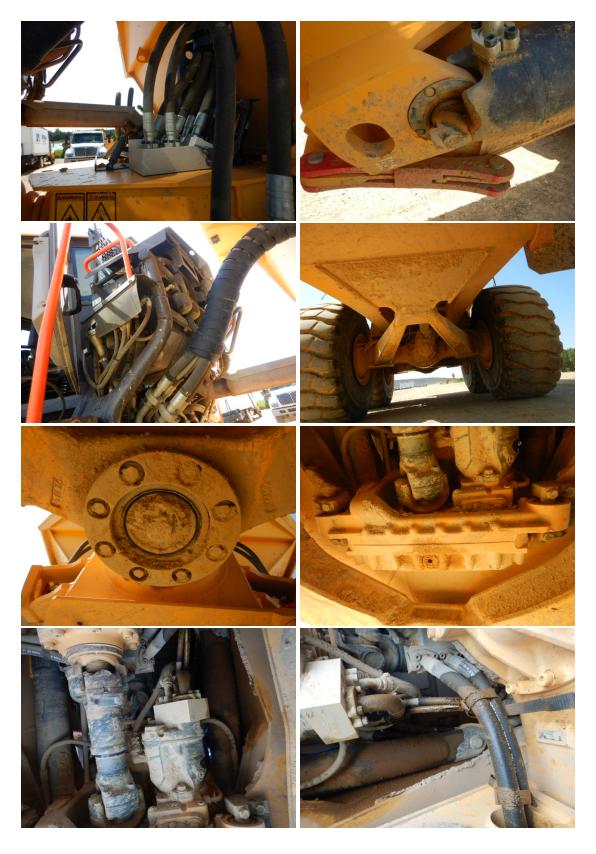

# **Power Systems - Continued**

| Transmission Serial #:   | -                              | Seals:                      | Good |
|--------------------------|--------------------------------|-----------------------------|------|
| Transmission Type:       | Auto                           | Torque Converter:           | Good |
| Transmission Speeds:     | 9                              | Temp/Pressure Gauges:       | Good |
| Transmission Forward:    | ward: Good Transmission Fluid: |                             | Good |
| Transmission Reverse:    | Good                           | Is the Transmission Noisy?: | No   |
| Case:                    | Good                           | Transmission Retarder:      | Yes  |
| Controls:                | Good                           |                             |      |
| NOTES:                   |                                |                             |      |
|                          |                                |                             |      |
| Steering Linkage:        | Good                           | Left steering cylinder:     | Good |
| Steering Valve:          | Good                           | Right steering cylinder:    | Good |
| Steering Pump:           | Good                           | Steering joints:            | Good |
| Articulation P & B:      | Good                           |                             |      |
| NOTES:                   |                                |                             |      |
|                          |                                |                             |      |
| Mechanism:               | Wet                            | Lines:                      | Good |
| Type:                    | Pedal                          | Compressor:                 | Good |
| Perfomance:              | Good                           | Brake linkage:              | Good |
| Brake drums:             | Good                           | Master cylinder:            | Good |
| Rotors:                  | Good                           | Parking brake:              | Good |
| Control Valve:           | Good                           |                             |      |
| NOTES:                   |                                |                             |      |
|                          |                                |                             |      |
| Front axle:              | Good                           | Rear axle housing:          | Good |
| Front differential:      | Good                           | U-Joints:                   | Good |
| Rear axles:              | Good                           | Front suspension:           | Good |
| Rear differentials:      | Good                           | Rear suspension:            | Good |
| Front wheel lugs & rims: | Good                           | Front a-stay:               | Good |
| Rear wheel lugs & rims:  | Good                           | Rear a-stay:                | Good |
| Front axle bolts:        | Good                           |                             |      |
| Rear axle bolts:         | Good                           |                             |      |
| Front axle housing:      | Good                           |                             |      |
| NOTES:                   |                                |                             |      |

# **Hydraulics**

| Right dump cylinder: | Good | Valves:          | Good |  |
|----------------------|------|------------------|------|--|
| Left dump cylinder:  | Good | Control linkage: | Good |  |
| Hose lines:          | Poor | Reservoir:       | Good |  |
| Pumps:               | Good | Dump cycle test: | Poor |  |