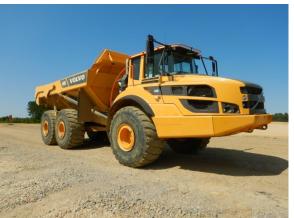

#### 2017 Volvo A40G

Atlantic Waste Landfill Waverly, VA 301-395-0291

- Rear vision system
- Air ride seat
- Air conditioning
- Rotating beacon
- Body exhaust heating kit
  - Engine jake brake
- SMU/Hours: 1891
- Overall: Fair

- Radio
- Differential locks
- Computer display

**Serial #:** 341669

- Mudflaps
- Tailgate

• Start Run: Yes

Insp Date: 6/5/2019