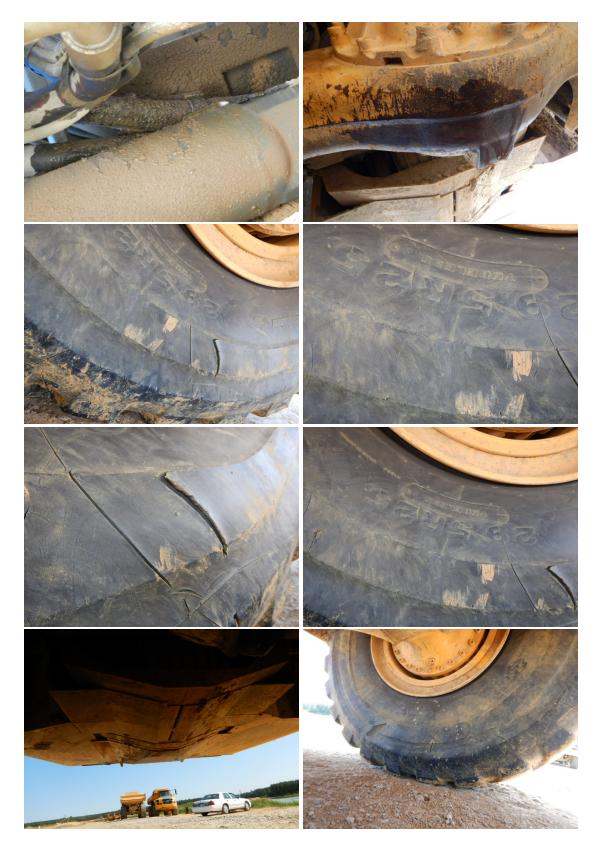

# **Hydraulics**

| Right dump cylinder: | Good | Valves:          | Good |  |
|----------------------|------|------------------|------|--|
| Left dump cylinder:  | Good | Control linkage: | Good |  |
| Hose lines:          | Poor | Reservoir:       | Good |  |
| Pumps:               | Good | Dump cycle test: | Poor |  |

#### **Tires**

| Front Tire Size:           | <b>Left:</b> 29.5R25 70% | - <b>Right:</b> 29.5R25<br>- 67% | Rear | Tire | Size 1:         | <b>Left:</b> 29.5R25 56% | - <b>Right:</b> 29.5R25<br>- 78% |
|----------------------------|--------------------------|----------------------------------|------|------|-----------------|--------------------------|----------------------------------|
| Front Tire Brand: Left:    | : Bridgestone <b>Ri</b>  | ght: Bridgestone                 | Rear | Tire | Brand 1: Le     | ft: BridgestoneRi        | ght: Bridgestone                 |
| Front Tire Radial or Bias: | Left: Radial             | Right: Radial                    | Rear | Tire | Radial or Bias: | Left: Radial             | Right: Radial                    |
| Front Tire Measurement:    | Left: 39/32              | Right: 37/32                     | Rear | Tire | Measurement 1:  | Left: 31/32              | Right: 43/32                     |
|                            |                          |                                  | Rear | Tire | Size 2:         | <b>Left:</b> 29.5R25 69% | - <b>Right:</b> 29.5R25 - 65%    |
|                            |                          |                                  | Rear | Tire | Brand 2: Le     | ft: BridgestoneRi        | ght: Bridgestone                 |
|                            |                          |                                  | Rear | Tire | Radial or Bias: | Left: Radial             | Right: Radial                    |
|                            |                          |                                  | Rear | Tire | Measurement 2:  | Left: 38/32              | Right: 36/32                     |
| NOTES:                     |                          |                                  | ·    |      |                 |                          |                                  |
| Tread Depth Wear Based O   | n 55/32nds New           | 1                                |      |      |                 |                          |                                  |

# Reconditioning

|    | ITEM                                                | QTY PRICE |
|----|-----------------------------------------------------|-----------|
| 1. | + Hydraulic Hoses Above Left Steer Cylinder Leaking | \$0.00    |
| 2. | + All Tires Sidewalls Cut                           | \$0.00    |
| 3. | + Clean Machine                                     | \$0.00    |
| 4. | + Coolers/Radiator Dirty                            | \$0.00    |
| To | otal                                                | \$0.00    |