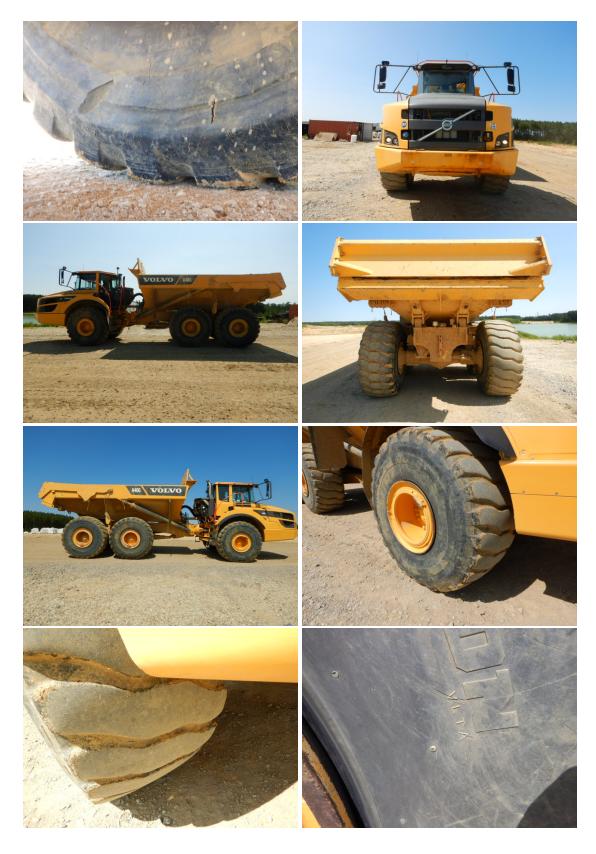

#### 2017 Volvo A40G

Atlantic Waste Landfill Waverly, VA 301-395-0291

- Rear vision system
- Air ride seat
- Air conditioning
- Rotating beacon
- Body exhaust heating kit
  - Engine jake brake
- SMU/Hours: 1891
- Overall: Fair

- Radio
- Differential locks
- Computer display

**Serial #:** 341669

- Mudflaps
- Tailgate

• Start Run: Yes

Insp Date: 6/5/2019

### **Dump Body**

| Body type:   | Bulk | Body pins and bushings: | Good          |
|--------------|------|-------------------------|---------------|
| Body bottom: | Good | Body liner:             | Not Available |
| Body sides:  | Good | Tail gate adapter:      | Good          |
| Rubber pads: | Good | Tail gate:              | Good          |
| Body mounts: | Good | Front spill guard:      | Good          |

#### **Tires**

| Front Tire Size:           | <b>Left:</b> 29.5R25 70% | - <b>Right:</b> 29.5R25<br>- 67% | Rear | Tire | Size 1:         | <b>Left:</b> 29.5R25 56% | - <b>Right:</b> 29.5R25<br>- 78% |
|----------------------------|--------------------------|----------------------------------|------|------|-----------------|--------------------------|----------------------------------|
| Front Tire Brand: Left:    | : Bridgestone <b>Ri</b>  | ght: Bridgestone                 | Rear | Tire | Brand 1: Le     | ft: BridgestoneRi        | ght: Bridgestone                 |
| Front Tire Radial or Bias: | Left: Radial             | Right: Radial                    | Rear | Tire | Radial or Bias: | Left: Radial             | Right: Radial                    |
| Front Tire Measurement:    | Left: 39/32              | Right: 37/32                     | Rear | Tire | Measurement 1:  | Left: 31/32              | Right: 43/32                     |
|                            |                          |                                  | Rear | Tire | Size 2:         | <b>Left:</b> 29.5R25 69% | - <b>Right:</b> 29.5R25 - 65%    |
|                            |                          |                                  | Rear | Tire | Brand 2: Le     | ft: BridgestoneRi        | ght: Bridgestone                 |
|                            |                          |                                  | Rear | Tire | Radial or Bias: | Left: Radial             | Right: Radial                    |
|                            |                          |                                  | Rear | Tire | Measurement 2:  | Left: 38/32              | Right: 36/32                     |
| NOTES:                     |                          |                                  | ·    |      |                 |                          |                                  |
| Tread Depth Wear Based O   | n 55/32nds New           | 1                                |      |      |                 |                          |                                  |