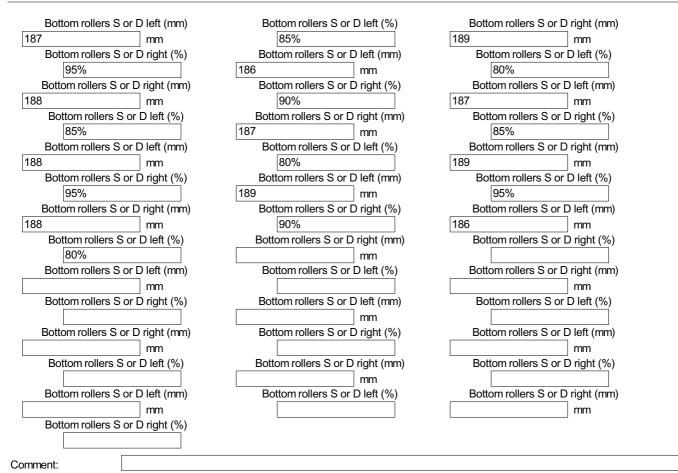

| Sprockets right              | 70%   |
|------------------------------|-------|
| Front Carrier Rollers right  | 167   |
| Front Carrier Rollers right  | 95%   |
| Center Carrier Rollers right |       |
| Center Carrier Rollers right |       |
| Rear Carrier Rollers right   | 167   |
| Rear Carrier Rollers right   | 95%   |
| Bottom rollers S or D        | S     |
| Undercarriage brand          | Volvo |
| Link part number             |       |
| Pins & bushings turned       | No    |
| Comment:                     |       |

#### Bottom rollers S or D

**General Comments** 

| Legend (5 star rating) | [ ]5 [ ]4 [ ]3 [ ]2 [ ]1            |
|------------------------|-------------------------------------|
| Paint general          | [ ] Good [ ] Fair [ ] Poor Remarks: |
|                        |                                     |
| Comment:               |                                     |