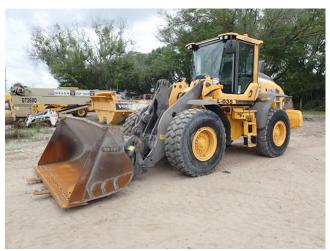

Lessee: Frederick Derr Contract: 502-5010658-025 UNIT # 2281 Location: Flagler Construction Equipment, Tampa FL

Unit: 2016 Volvo L70H

## **SPECIFICATIONS**

 VIN
 2281

 LeaseInspector ID #
 2281

 Year
 2016

 Model
 Volvo L70H

 Location City
 Tampa

 Location State
 FL

**General Specifications** 