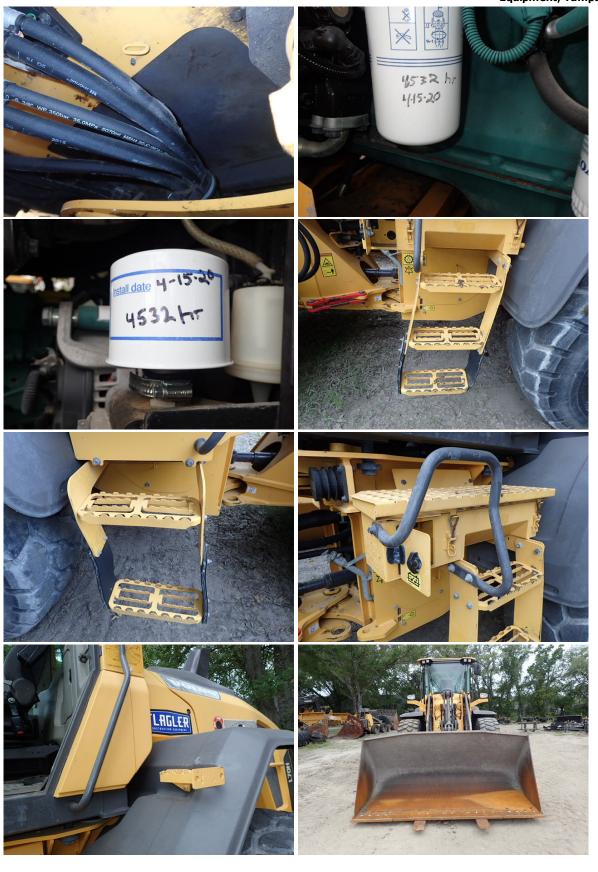

## **DEFICIENCY REVIEW**

| ITEM                                                      | QTY PRICE |
|-----------------------------------------------------------|-----------|
| 1. 3 Vent Louvers Missing- Replaced                       | \$0.00    |
| 2. Left Rear Tire Cut- Not Replaced                       | \$0.00    |
| 3. Deidentify- Done                                       | \$0.00    |
| 4. 1 Belly Pan Removed on Cab Floor-<br>Replaced          | \$0.00    |
| 5. Clean Machine- Done                                    | \$0.00    |
| 6. Dealer to Verify Tire Cuts are Cosmetic Only- Verified | \$0.00    |
| 7. Dealer to Determine is Service is Due-<br>Not Due      | \$0.00    |
| 8. Left and Right Cab Step Brackets<br>Bent- Not Repaired | \$0.00    |
| 9. Left Fender Step Grab Handle Missing-<br>Replaced      | \$0.00    |
| Total                                                     | \$0.00    |