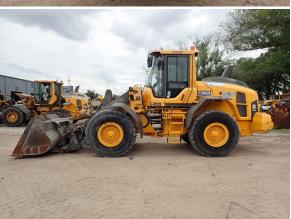

UNIT # 2281 Location: Flagler Construction Equipment, Tampa FL

Lessee: Frederick Derr Contract: 502-5010658-025

Unit: 2016 Volvo L70H

UNIT # 2281 Location: Flagler Construction Equipment, Tampa FL