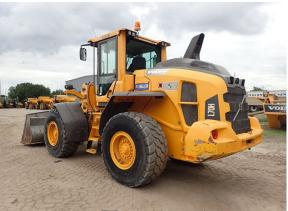

Lessee: Frederick Derr Unit: 2016 Volvo L70H Contract: 502-5010658-025

UNIT # 2281 Location: Flagler Construction Equipment, Tampa FL

4 of 6 6/17/2020, 1:54 PM

Lessee: Frederick Derr Unit: 2016 Volvo L70H Contract: 502-5010658-025