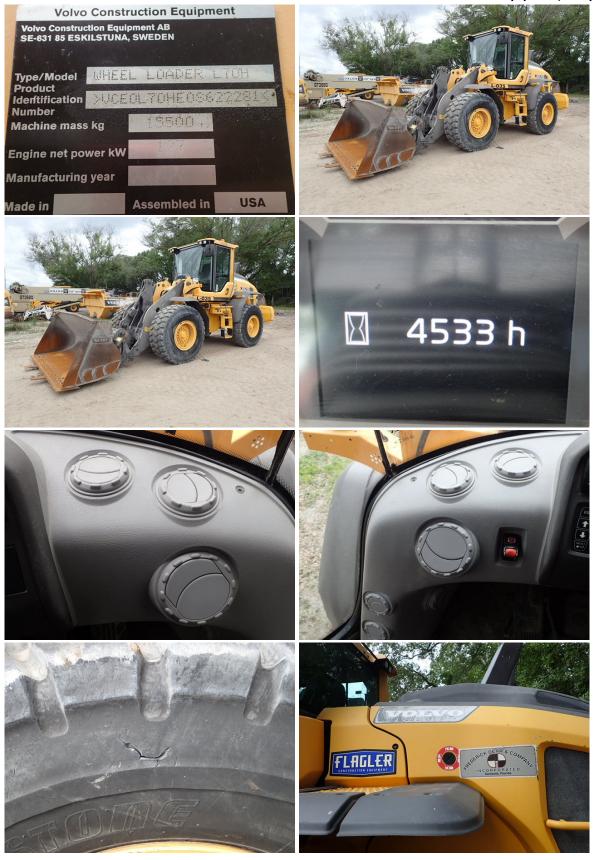

## **SPECIFICATIONS**

 VIN
 2281

 LeaseInspector ID #
 2281

 Year
 2016

 Model
 Volvo L70H

 Location City
 Tampa

 Location State
 FL

**General Specifications** 

New Hours 4533 Old Hours 4533

Lessee: Frederick Derr
Contract: 502-5010658-025
Unit: 2016 Volvo L70H
Location: Flagler Construction
Equipment, Tampa FL